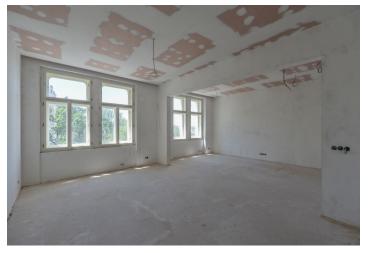

The layout of this 3rd floor apartment consists of an entry hall, a living room with a preparation for a kitchen, 2 bedrooms, a bathroom with a toilet, a separate toilet, and a utility room.

The apartments are offered in a state of white walls, with replicas of the original casement windows on the street facade and new wooden windows on the yard facade, security and fire replicas of the original entrance doors, and new wiring, water, waste, and heat distribution. The purchase price does not include the individual completion of the unit by the investor. The purchase price includes a cellar.