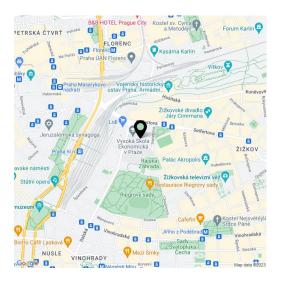

The apartments are situated on the border of Vinohrady, in a highly desirable location with excellent transport links and a wide selection of services. The Jiřího z Poděbrad metro station and tram stops are only a few minutes' walk away, as are many popular restaurants, cafes, and wine bars. Riegrovy sady Park and the directly adjacent revitalized Rajská zahrada Park provide a wealth of opportunities for leisure activities. There are, for example, two outdoor gyms, an indoor swimming pool, a pétanque court, a playground, pingpong tables, a café, and a pleasant, quiet nook with an artificial pond and a waterfall.