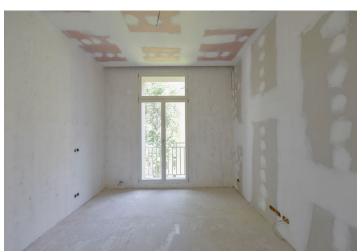

The layout of this 3rd floor apartment consists of an entry hall, a living room with a preparation for a kitchen, 2 bedrooms, a bathroom with a toilet, a separate toilet, and a utility room.

The apartments are offered in a state of white walls, with replicas of the original casement windows on the street facade and new wooden windows on the yard facade, security and fire replicas of the original entrance doors, and new wiring, water, waste, and heat distribution. The purchase price does not include the individual completion of the unit by the investor. The purchase price includes a cellar.