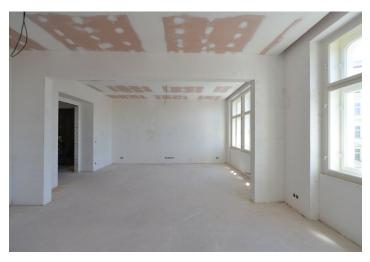

The layout of this 3rd floor apartment consists of an entry hall, a living room with a preparation for a kitchen, 2 bedrooms, a bathroom with a toilet, a separate toilet, and a utility room.

The apartments are offered in a state of white walls, with replicas of the original casement windows on the street facade and new wooden windows on the yard facade, security and fire replicas of the original entrance doors, and new wiring, water, waste, and heat distribution. The purchase price does not include the individual completion of the unit by the investor. The purchase price includes a cellar.