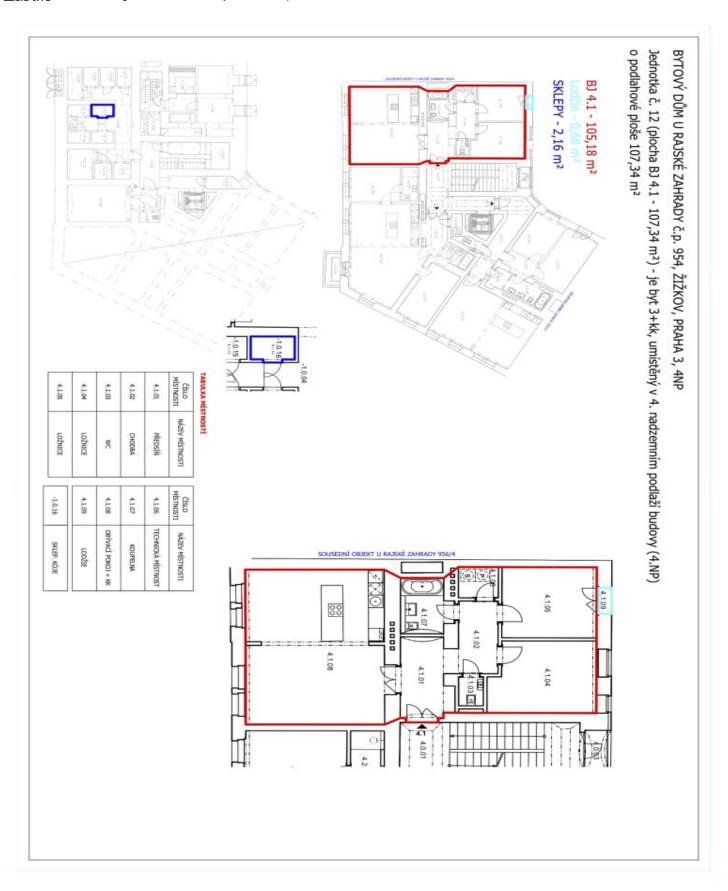

## **Apartment Two-bedroom (3+kk)**

Sold

96 m², Prague 3, Žižkov, U Rajské zahrady

| Total area       | 97 m² |
|------------------|-------|
| Floor area*      | 96 m² |
| Loggia           | 1 m²  |
| Parking          | -     |
| Cellar           | Yes   |
| PENB             | D     |
| Reference number | 24461 |

The layout of this 3rd floor apartment consists of an entry hall, a living room with a preparation for a kitchen, 2 bedrooms, a bathroom with a toilet, a separate toilet, and a utility room.

The apartments are offered in a state of white walls, with replicas of the original casement windows on the street facade and new wooden windows on the yard facade, security and fire replicas of the original entrance doors, and new wiring, water, waste, and heat distribution. The purchase price does not include the individual completion of the unit by the investor. The purchase price includes a cellar.

The purchase price is subject to the property transfer tax. Interior 95.44 m², loggia 1.36 m², cellar.