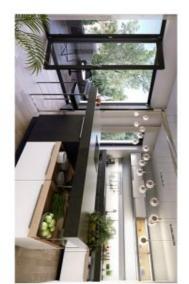

\* Area of the unit according to the Civil Code. The area consists of the sum total area of the entire unit bounded by perimeter walls.

New 2-bedroom apartment with a balcony and lovely views of the city and the Prague Castle situated in a completely reconstructed apartment building with an elevator, stylish common areas, and underground parking. Designed by the renowned CAMA architectural studio, the U Rajské zahrady 2 project offers, among other things, two exclusive penthouses with spacious terraces, two apartments with private gardens and three apartments with ornamental balconies, all in the direct vicinity of a large park and with great civic amenities nearby. Completion is scheduled for 4Q 2018.

The layout of this 3rd floor apartment will consist of an entry hall, a living room with a preparation for a kitchen and a balcony, 2 bedrooms, 1 en-suite and 1 shared bathroom, and a utility room.

The apartments will be offered in a state of white walls, with replicas of the original casement windows on the street facade and new wooden windows on the yard facade, security and fire replicas of the original entrance doors, and new wiring, water, waste, and heat distribution. The purchase price does not include the individual completion of the unit by the investor. The purchase price includes a cellar. There is a possibility to purchase a garage parking space.