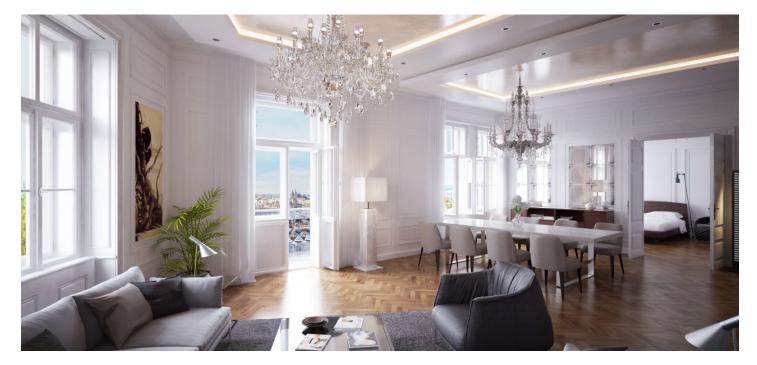

The layout of this 3rd floor apartment will consist of an entry hall, a living room with a preparation for a kitchen and a balcony, 2 bedrooms, 1 en-suite and 1 shared bathroom, and a utility room.

The apartments will be offered in a state of white walls, with replicas of the original casement windows on the street facade and new wooden windows on the yard facade, security and fire replicas of the original entrance doors, and new wiring, water, waste, and heat distribution. The purchase price does not include the individual completion of the unit by the investor. The purchase price includes a cellar. There is a possibility to purchase a garage parking space.

The purchase price is subject to the property transfer tax. Interior 103.79  $m^2$ , balcony 1.9  $m^2$ , cellar.

U RAISKÉ ZAHRADY