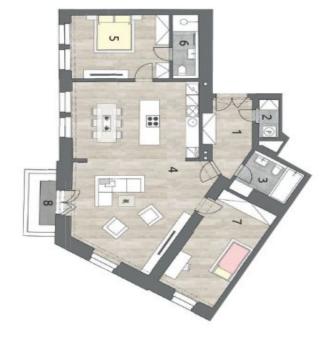

The layout of this 3rd floor apartment will consist of an entry hall, a living room with a preparation for a kitchen and a balcony, 2 bedrooms, 1 en-suite and 1 shared bathroom, and a utility room.

The apartments will be offered in a state of white walls, with replicas of the original casement windows on the street facade and new wooden windows on the yard facade, security and fire replicas of the original entrance doors, and new wiring, water, waste, and heat distribution. The purchase price does not include the individual completion of the unit by the investor. The purchase price includes a cellar. There is a possibility to purchase a garage parking space.

The purchase price is subject to the property transfer tax. Interior 103.79  $m^2$ , balcony 1.9  $m^2$ , cellar.

U RAISKÉ ZAHRADY

### Apartment Two-bedroom (3+kk)

103 m², Prague 3, Žižkov, U Rajské zahrady

balcony / balkón bedroom / ložnice

bathroom / koupelna

bathroom / koupelna

living room / obývací poko,

7,61 m<sup>2</sup> 2,04 m<sup>2</sup> 5,35 m<sup>2</sup> 53,05 m<sup>2</sup> 14,38 m<sup>2</sup> 4,81 m<sup>2</sup>