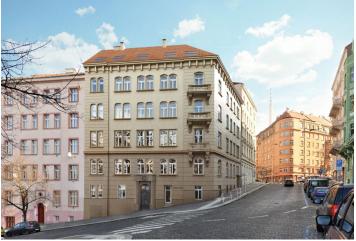

\* Area of the unit according to the Civil Code. The area consists of the sum total area of the entire unit bounded by perimeter walls.

New 2-bedroom apartment with a balcony and lovely views of the city and the Prague Castle situated in a completely reconstructed apartment building with an elevator, stylish common areas, and underground parking. Designed by the renowned CAMA architectural studio, the U Rajské zahrady 2 project offers, among other things, two exclusive penthouses with spacious terraces, two apartments with private gardens and three apartments with ornamental balconies, all in the direct vicinity of a large park and with great civic amenities nearby. Completion is scheduled for 4Q 2018.