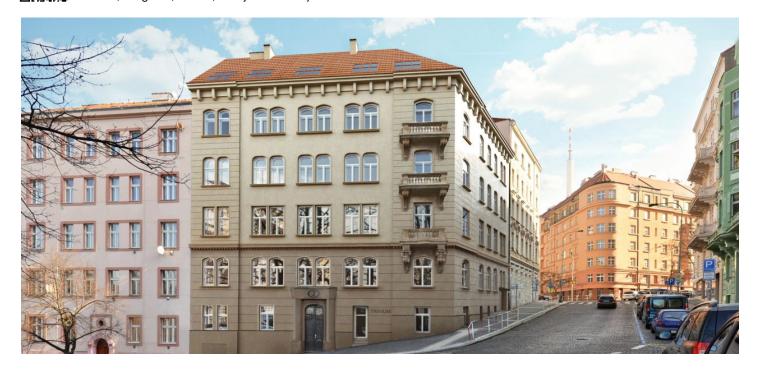

\* Area of the unit according to the Civil Code. The area consists of the sum total area of the entire unit bounded by perimeter walls.

New 2-bedroom apartment situated in a completely reconstructed apartment building with an elevator, stylish common areas, and underground parking. Designed by the renowned CAMA architectural studio, the U Rajské zahrady 2 project offers, among other things, two exclusive penthouses with spacious terraces, two apartments with private gardens, and three apartments with ornamental balconies, all in the direct vicinity of a large park and with great civic amenities nearby. Completion is scheduled for 4Q 2018.

The apartments are situated on the border of Vinohrady, in a highly desirable location with excellent transport links and a wide selection of services. The Jiřího z Poděbrad metro station and tram stops are only a few minutes' walk away, as are many popular restaurants, cafes, and wine bars. Riegrovy sady Park and the directly adjacent revitalized Rajská zahrada Park provide a wealth of opportunities for leisure activities. There are, for example, two outdoor gyms, an indoor swimming pool, a pétanque court, a playground, pingpong tables, a café, and a pleasant, quiet nook with an artificial pond and a waterfall.