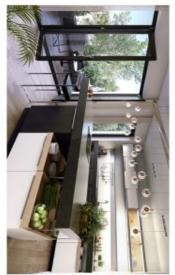

The layout of this 3rd floor apartment will consist of an entry hall, a living room with a preparation for a kitchen, 2 bedrooms, a bathroom with a toilet, a separate toilet, and a utility room.

The apartments will be offered in a state of **white walls**, with replicas of the original casement windows on the street facade and new wooden windows on the yard facade, security and fire replicas of the original entrance doors, and new wiring, water, waste, and heat distribution. The purchase price does not include the individual completion of the unit by the investor. The purchase price includes a **cellar**.