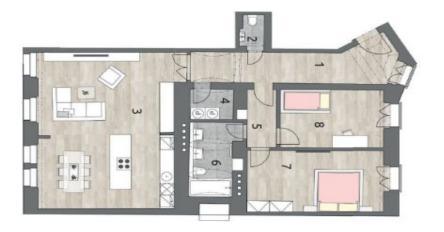

The layout of this 3rd floor apartment will consist of an entry hall, a living room with a preparation for a kitchen, 2 bedrooms, a bathroom with a toilet, a separate toilet, and a utility room.

The apartments will be offered in a state of **white walls**, with replicas of the original casement windows on the street facade and new wooden windows on the yard facade, security and fire replicas of the original entrance doors, and new wiring, water, waste, and heat distribution. The purchase price does not include the individual completion of the unit by the investor. The purchase price includes a **cellar**.

## Apartment Two-bedroom (3+kk)

102 m², Prague 3, Žižkov, U Rajské zahrady

loggia / lodžie utility / komora living R + K / obývací p. + KK loggia / lodžie bedroom / ložnice bedroom / ložnice bathroom / koupelna 6,88 m<sup>2</sup> 4,80 m<sup>2</sup> 3,26 m<sup>2</sup>