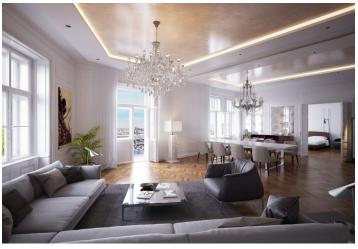

The layout of this 3rd floor apartment will consist of an entry hall, a living room with a preparation for a kitchen, 2 bedrooms, a bathroom with a toilet, a separate toilet, and a utility room.

The apartments will be offered in a state of **white walls**, with replicas of the original casement windows on the street facade and new wooden windows on the yard facade, security and fire replicas of the original entrance doors, and new wiring, water, waste, and heat distribution. The purchase price does not include the individual completion of the unit by the investor. The purchase price includes a **cellar**.