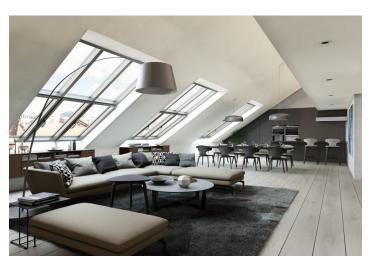

The layout of this 3rd floor apartment will consist of an entry hall, a living room with a preparation for a kitchen, 2 bedrooms, a bathroom with a toilet, a separate toilet, and a utility room.

The apartments will be offered in a state of **white walls**, with replicas of the original casement windows on the street facade and new wooden windows on the yard facade, security and fire replicas of the original entrance doors, and new wiring, water, waste, and heat distribution. The purchase price does not include the individual completion of the unit by the investor. The purchase price includes a **cellar**.