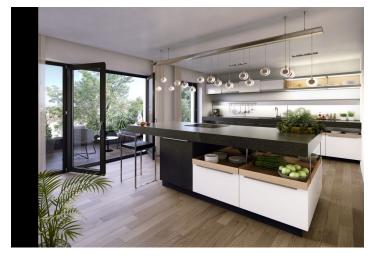

The layout of this 3rd floor apartment will consist of an entry hall, a living room with a preparation for a kitchen, 2 bedrooms, a bathroom with a toilet, a separate toilet, and a utility room.

The apartments will be offered in a state of **white walls**, with replicas of the original casement windows on the street facade and new wooden windows on the yard facade, security and fire replicas of the original entrance doors, and new wiring, water, waste, and heat distribution. The purchase price does not include the individual completion of the unit by the investor. The purchase price includes a **cellar**.