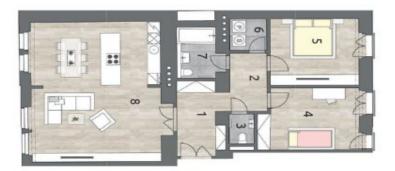

The layout of this 4th floor flat will consist of an entry hall, living room with preparation for kitchen, 2 bedrooms, bathroom with toilet, separate toilet, and an utility room.

The apartments will be offered in a state of **white walls**, with replicas of the original casement windows in the street facade and new wooden windows in the yard facade, security and fire replicas of the original entrance doors and completely new wiring, water, waste and heat distribution. The purchase price does not include individual completion of the unit by the investor. The purchase price includes a **cellar**.