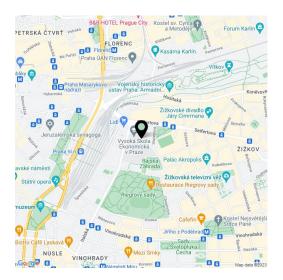

The apartments are situated on the border of Vinohrady, in a highly desirable location with excellent transport links and a wide selection of services. Jiřího z Poděbrad metro station and tram stops are only a few-minutes away on foot, as well as many popular restaurants, cafes and wine bars. Riegrovy Orchards and the directly adjacent revitalized Rajská zahrada park provide a wealth of opportunities for leisure activities. There are, for example, two outdoor gyms, an indoor swimming pool, a pétanque court, a playground, ping pong tables, café, and a pleasant, quiet nook with an artifical pond and a waterfall.