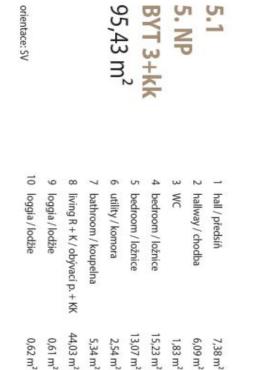

### Apartment Two-bedroom (3+kk)

94 m², Prague 3, Žižkov, U Rajské zahrady

| Total area       | 95 m² |
|------------------|-------|
| Floor area*      | 94 m² |
| Loggia           | 1 m²  |
| Parking          |       |
| Cellar           | Yes   |
| PENB             | D     |
| Reference number | 24464 |

The layout of this 4th floor flat will consist of an entry hall, living room with preparation for kitchen, 2 bedrooms, bathroom with toilet, separate toilet, and an utility room.

The apartments will be offered in a state of **white walls**, with replicas of the original casement windows in the street facade and new wooden windows in the yard facade, security and fire replicas of the original entrance doors and completely new wiring, water, waste and heat distribution. The purchase price does not include individual completion of the unit by the investor. The purchase price includes a **cellar**.

The purchase price is subject to the property transfer tax. Interior 94.20 m<sup>2</sup>, loggia 1.23 m 2, cellar.

Ask for price

Svoboda & Williams s.r.o. info@svoboda-williams.com www.svoboda-williams.com Prague +420 257 328 281 +420 724 551 238