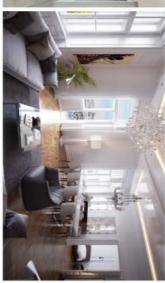

## Apartment Two-bedroom (3+kk)

Sold

103 m², Prague 3, Žižkov, U Rajské zahrady

## Apartment Two-bedroom (3+kk)

Sold

103 m², Prague 3, Žižkov, U Rajské zahrady

| Total area       | 104 m² |
|------------------|--------|
| Floor area*      | 103 m² |
| Loggia           | 1 m²   |
| Parking          | -      |
| Cellar           | Yes    |
| PENB             | D      |
| Reference number | 24466  |