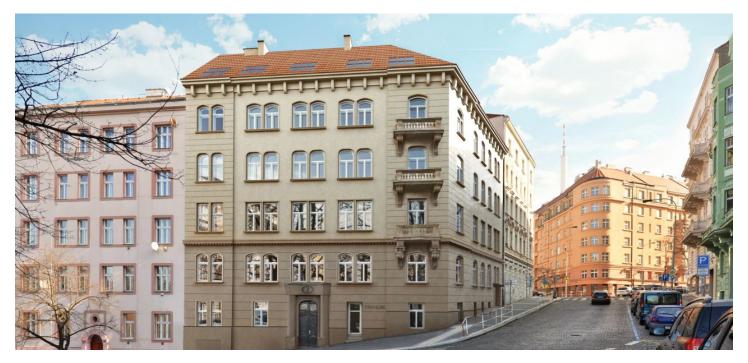

## Apartment Two-bedroom (3+kk)

Sold

103 m², Prague 3, Žižkov, U Rajské zahrady

\* Area of the unit according to the Civil Code. The area consists of the sum total area of the entire unit bounded by perimeter walls.

New 2-bedroom apartment situated in a completely reconstructed apartment building with an elevator, stylish common areas, and underground parking. Designed by the renowned CAMA architectural studio, the U Rajské zahrady 2 project offers, among other things, two exclusive penthouses with spacious terraces, two apartments with private gardens, and three apartments with ornamental balconies, all in the direct vicinity of a large park and with great amenities nearby. Completion is scheduled for 4Q 2018.

The apartments are situated on the border of Vinohrady, in a highly desirable location with excellent transport links and a wide selection of services. The Jiřího z Poděbrad metro station and tram stops are only a few minutes' walk away, as are many popular restaurants, cafes, and wine bars. Riegrovy sady Park and the directly adjacent revitalized Rajská zahrada Park provide a wealth of opportunities for leisure activities. There are, for example, two outdoor gyms, an indoor swimming pool, a pétanque court, a playground, pingpong tables, a café, and a pleasant, quiet nook with an artificial pond and a waterfall.