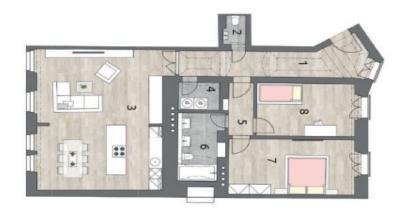

The layout of this 4th floor apartment will consist of an entry hall, a living room with a preparation for a kitchen, 2 bedrooms, a bathroom with a toilet, a separate toilet, and a utility room.

The apartments will be offered in a state of **white walls**, with replicas of the original casement windows on the street facade and new wooden windows on the yard facade, security and fire replicas of the original entrance doors, and new wiring, water, waste, and heat distribution. The purchase price does not include individual completion of the unit by the investor. The purchase price includes a **cellar**.

## Apartment Two-bedroom (3+kk)

103 m², Prague 3, Žižkov, U Rajské zahrady

loggia / lodžie hallway / chodba utility / komora living room / obývací pokoj loggia / lodžie bedroom / ložnice bedroom / ložnice bathroom / koupelna 45,18 m<sup>2</sup> 17,50 m<sup>2</sup> 4,45 m<sup>2</sup> 3,34 m<sup>2</sup> 7,08 m<sup>2</sup>