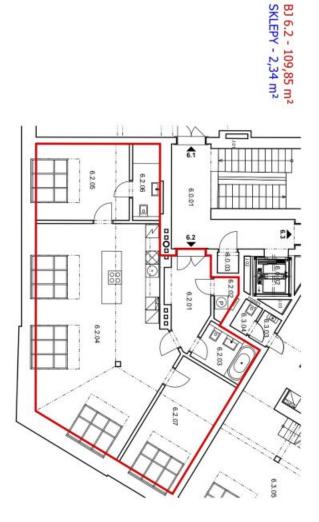

Interior 109.85 m², cellar.

Photos are taken from a show flat.

In addition to regular property viewings, we also offer **real time video viewings** via WhatsApp, FaceTime, Messenger, Skype, and other apps.

## Apartment Two-bedroom (3+kk)

Sold

110 m², Prague 3, Žižkov, U Rajské zahrady

| -1.0.11     | 6.2.07  | 6.2.06   | 6.2.05  | 6.2.04             | 6.2.03   | 6.2.02 | 6.2.01  | ČSLO<br>MÍSTNOSTI | TABULKA MIS |
|-------------|---------|----------|---------|--------------------|----------|--------|---------|-------------------|-------------|
| SKLEP, KÖJE | LOŽNICE | KOUPELNA | LOŽNICE | OBÝVACÍ POKOJ + KK | KOUPELNA | KOMORA | PŘEDSÍŇ | NÁZEV MÍSTNOSTI   | MISTNOSTI   |