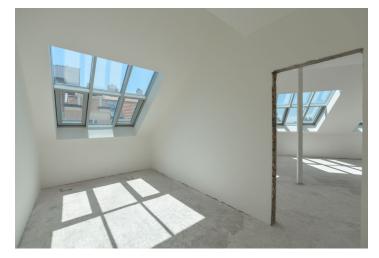

The layout of this 5th floor apartment consists of an entry hall, a living room with a preparation for a kitchen, 2 bedrooms, 1 en-suite and 1 shared bathroom, and a utility room.

The apartment is offered in a state of **shell&core** – i.e. without interior partitions, final surfaces, and fixtures such as floors, tiles, bathrooms, kitchen, or lighting. Security and fire replicas of the original entrance doors are included. The purchase price does not include the individual completion of the unit by the investor. The purchase price includes a **cellar**. There is a possibility to purchase a garage parking space at an extra cost.

Interior 109.85 m², cellar.

Photos are taken from a show flat.

In addition to regular property viewings, we also offer **real time video viewings** via WhatsApp, FaceTime, Messenger, Skype, and other apps.