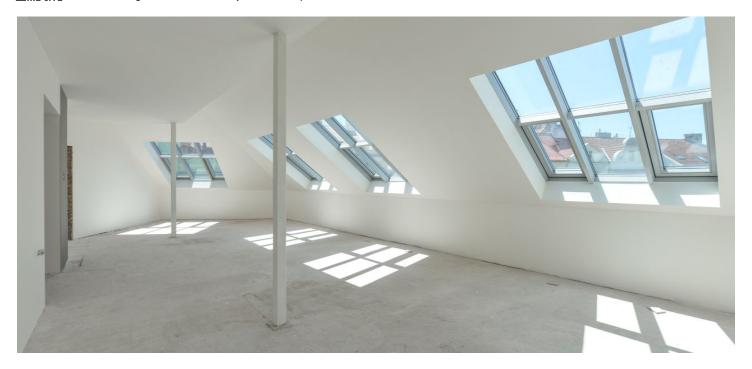

The layout of this 5th floor apartment consists of an entry hall, a living room with a preparation for a kitchen, 2 bedrooms, 1 en-suite and 1 shared bathroom, and a utility room.

The apartment is offered in a state of **shell&core** – i.e. without interior partitions, final surfaces, and fixtures such as floors, tiles, bathrooms, kitchen, or lighting. Security and fire replicas of the original entrance doors are included. The purchase price does not include the individual completion of the unit by the investor. The purchase price includes a **cellar**. There is a possibility to purchase a garage parking space at an extra cost.

Interior 109.85 m², cellar.

Photos are taken from a show flat.

In addition to regular property viewings, we also offer **real time video viewings** via WhatsApp, FaceTime, Messenger, Skype, and other apps.