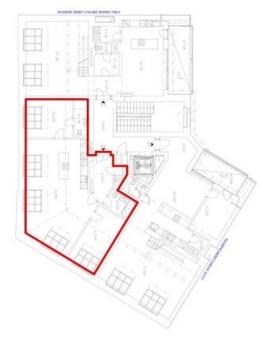

The layout of this 5th floor apartment consists of an entry hall, a living room with a preparation for a kitchen, 2 bedrooms, 1 en-suite and 1 shared bathroom, and a utility room.

The apartment is offered in a state of **shell&core** – i.e. without interior partitions, final surfaces, and fixtures such as floors, tiles, bathrooms, kitchen, or lighting. Security and fire replicas of the original entrance doors are included. The purchase price does not include the individual completion of the unit by the investor. The purchase price includes a **cellar**. There is a possibility to purchase a garage parking space at an extra cost.

## Apartment Two-bedroom (3+kk)

Sold

110 m², Prague 3, Žižkov, U Rajské zahrady

| -1.0.11     | 6.2.07  | 6.2.06   | 6.2.05  | 6.2.04             | 6.2.03   | 6.2.02 | 6.2.01  | ČSLO<br>MÍSTNOSTI | TABULKA MIS |
|-------------|---------|----------|---------|--------------------|----------|--------|---------|-------------------|-------------|
| SKLEP, KÖJE | LOŽNICE | KOUPELNA | LOŽNICE | OBÝVACÍ POKOJ + KK | KOUPELNA | KOMORA | PŘEDSÍŇ | NÁZEV MÍSTNOSTI   | MISTNOSTI   |