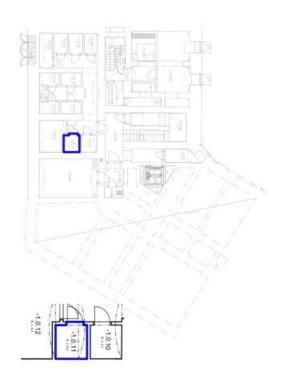

## Apartment Two-bedroom (3+kk)

Sold

110 m², Prague 3, Žižkov, U Rajské zahrady

| -1.0.11     | 6.2.07  | 6.2.06   | 6.2.05  | 6.2.04             | 6.2.03   | 6.2.02 | 6.2.01  | ČSLO<br>MÍSTNOSTI | TABULKA MIS |
|-------------|---------|----------|---------|--------------------|----------|--------|---------|-------------------|-------------|
| SKLEP, KÖJE | LOŽNICE | KOUPELNA | LOŽNICE | OBÝVACÍ POKOJ + KK | KOUPELNA | KOMORA | PŘEDSÍŇ | NÁZEV MÍSTNOSTI   | MISTNOSTI   |