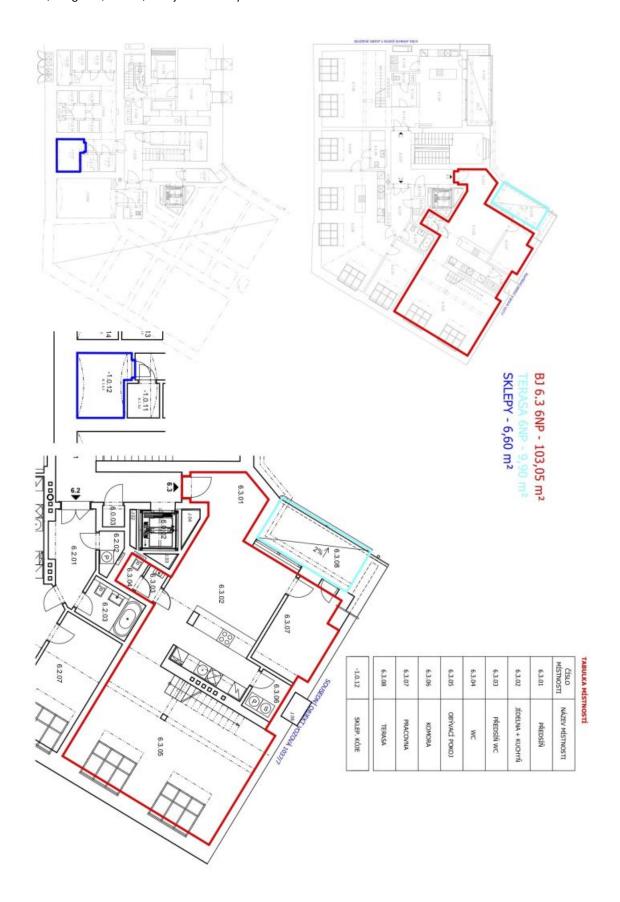

The lower level of this 5th + 6th floor apartment consists of a loft-style living room, a kitchen with a dining area, a study, a separate toilet, a utility room, and a hall. Both the kitchen and the study have access to one of the terraces. The upper level offers 2 bedrooms with entrances to the other terrace, a generous bathroom, a separate toilet, attic storage space, and an open gallery.

Interior 183.74 m<sup>2</sup>, terrace 17.56 m<sup>2</sup>, terrace 9.9 m<sup>2</sup>, cellar.

Photos are taken from a show flat.

In addition to regular property viewings, we also offer **real time video viewings** via WhatsApp, FaceTime, Messenger, Skype, and other apps.

184 m², Prague 3, Žižkov, U Rajské zahrady

Sold

184 m², Prague 3, Žižkov, U Rajské zahrady

| 7.3.07 | 7.3.06 | 7.3.05   | 7.3.04 | 7.3.03  | 7.3.02  | 7.3.01  | ČÍSLO<br>MÍSTNOSTI |
|--------|--------|----------|--------|---------|---------|---------|--------------------|
| TERASA | SKLAD  | KOUPELNA | WC     | LOŽNICE | LOŽNICE | GALERIE | NÁZEV MÍSTNOSTI    |

BJ 6.3 7NP - 80,69 m<sup>2</sup>

Brno