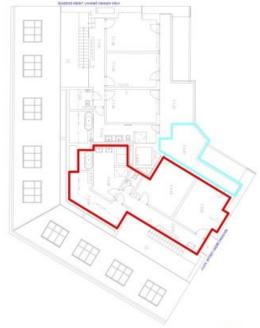

The lower level of this 5th + 6th floor apartment consists of a loft-style living room, a kitchen with a dining area, a study, a separate toilet, a utility room, and a hall. Both the kitchen and the study have access to one of the terraces. The upper level offers 2 bedrooms with entrances to the other terrace, a generous bathroom, a separate toilet, attic storage space, and an open gallery.

Interior 183.74 m<sup>2</sup>, terrace 17.56 m<sup>2</sup>, terrace 9.9 m<sup>2</sup>, cellar.

Photos are taken from a show flat.

In addition to regular property viewings, we also offer **real time video viewings** via WhatsApp, FaceTime, Messenger, Skype, and other apps.

184 m², Prague 3, Žižkov, U Rajské zahrady

Sold

184 m², Prague 3, Žižkov, U Rajské zahrady

| 7.3.07 | 7.3.06 | 7.3.05   | 7.3.04 | 7.3.03  | 7.3.02  | 7.3.01  | ČÍSLO<br>MÍSTNOSTI |
|--------|--------|----------|--------|---------|---------|---------|--------------------|
| TERASA | SKLAD  | KOUPELNA | WC     | LOŽNICE | LOŽNICE | GALERIE | NÁZEV MÍSTNOSTI    |

BJ 6.3 7NP - 80,69 m<sup>2</sup>

Brno