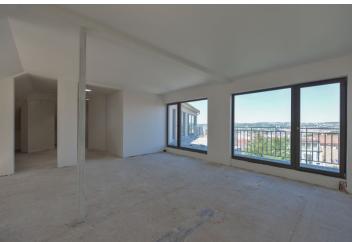

The lower level of this 5th + 6th floor apartment consists of a loft-style living room, a kitchen with a dining area, a study, a separate toilet, a utility room, and a hall. Both the kitchen and the study have access to one of the terraces. The upper level offers 2 bedrooms with entrances to the other terrace, a generous bathroom, a separate toilet, attic storage space, and an open gallery.

The apartment is offered in a state of **shell&core** – i.e. without interior partitions, final surfaces, and fixtures such as floors, tiles, bathrooms, kitchen, or lighting. New wooden windows on the yard facade, security and fire replicas of the original entrance doors are included. The purchase price does not include the individual completion of the unit by the investor. The purchase price includes a cellar. There is a possibility to purchase a garage parking space at an extra cost.

Interior 183.74 m<sup>2</sup>, terrace 17.56 m<sup>2</sup>, terrace 9.9 m<sup>2</sup>, cellar.

Photos are taken from a show flat.

In addition to regular property viewings, we also offer **real time video viewings** via WhatsApp, FaceTime, Messenger, Skype, and other apps.