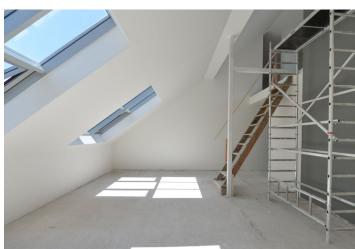

The lower level of this 5th + 6th floor apartment consists of a loft-style living room, a kitchen with a dining area, a study, a separate toilet, a utility room, and a hall. Both the kitchen and the study have access to one of the terraces. The upper level offers 2 bedrooms with entrances to the other terrace, a generous bathroom, a separate toilet, attic storage space, and an open gallery.

The apartment is offered in a state of **shell&core** – i.e. without interior partitions, final surfaces, and fixtures such as floors, tiles, bathrooms, kitchen, or lighting. New wooden windows on the yard facade, security and fire replicas of the original entrance doors are included. The purchase price does not include the individual completion of the unit by the investor. The purchase price includes a cellar. There is a possibility to purchase a garage parking space at an extra cost.

Interior 183.74 m<sup>2</sup>, terrace 17.56 m<sup>2</sup>, terrace 9.9 m<sup>2</sup>, cellar.

Photos are taken from a show flat.

In addition to regular property viewings, we also offer **real time video viewings** via WhatsApp, FaceTime, Messenger, Skype, and other apps.