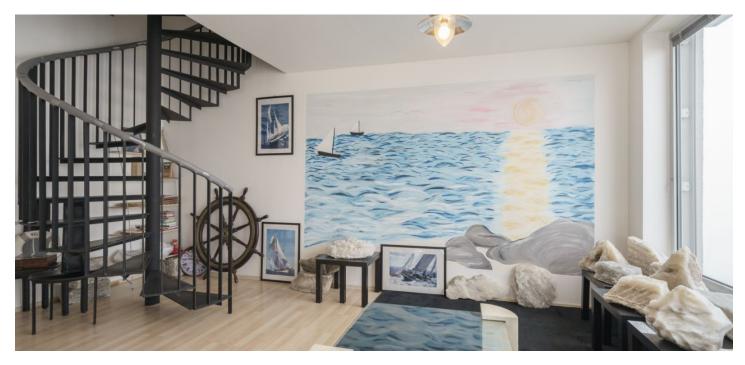

\* Area of the unit according to the Civil Code. The area consists of the sum total area of the entire unit bounded by perimeter walls.

This is a fully furnished 2-bedroom 2-bathroom split-level apartment on the 11th and 12th floor of the Orion Residence with a lift, located in the popular Brno Lesná residential neighborhood. The apartment boasts beautiful views of the city landmarks as well as the surrounding natural environment. Within walking distance of complete amenities, bus stops, ample shopping and a relaxation center.

The lower level features a spacious living room with a fully fitted open plan kitchen, dining area, a shower bathroom with a toilet, and an entrance hall. There is a metal staircase leading to the upper level offering two separate bedrooms with storage, a bathroom with a bathtub and a toilet, and a second entrance hall.

**Air-conditioning**, two entrances to the apartment, floating floors, tiles, large plastic windows, interior blinds, two lifts, shared garden.