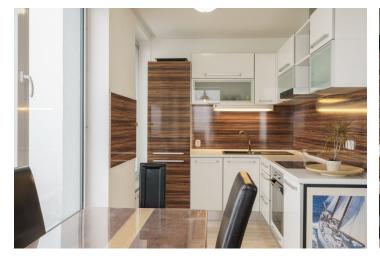

The lower level features a spacious living room with a fully fitted open plan kitchen, dining area, a shower bathroom with a toilet, and an entrance hall. There is a metal staircase leading to the upper level offering two separate bedrooms with storage, a bathroom with a bathtub and a toilet, and a second entrance hall.

**Air-conditioning**, two entrances to the apartment, floating floors, tiles, large plastic windows, interior blinds, two lifts, shared garden.