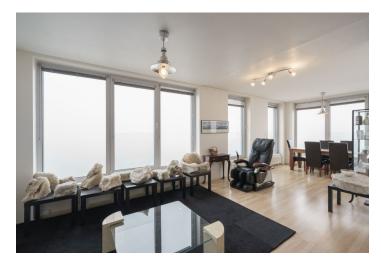

The lower level features a spacious living room with a fully fitted open plan kitchen, dining area, a shower bathroom with a toilet, and an entrance hall. There is a metal staircase leading to the upper level offering two separate bedrooms with storage, a bathroom with a bathtub and a toilet, and a second entrance hall.

**Air-conditioning**, two entrances to the apartment, floating floors, tiles, large plastic windows, interior blinds, two lifts, shared garden.