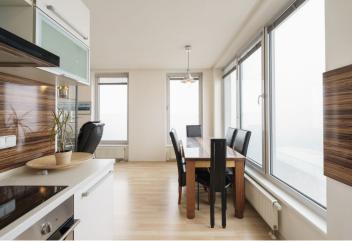

The lower level features a spacious living room with a fully fitted open plan kitchen, dining area, a shower bathroom with a toilet, and an entrance hall. There is a metal staircase leading to the upper level offering two separate bedrooms with storage, a bathroom with a bathtub and a toilet, and a second entrance hall.

**Air-conditioning**, two entrances to the apartment, floating floors, tiles, large plastic windows, interior blinds, two lifts, shared garden.