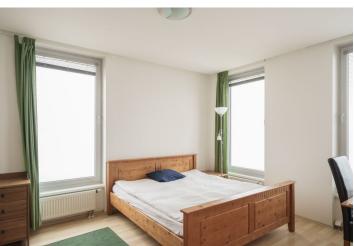

The lower level features a spacious living room with a fully fitted open plan kitchen, dining area, a shower bathroom with a toilet, and an entrance hall. There is a metal staircase leading to the upper level offering two separate bedrooms with storage, a bathroom with a bathtub and a toilet, and a second entrance hall.

**Air-conditioning**, two entrances to the apartment, floating floors, tiles, large plastic windows, interior blinds, two lifts, shared garden.