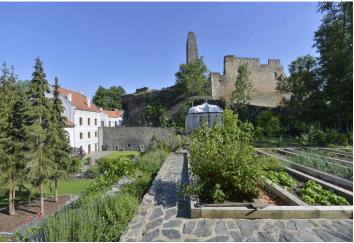

Unique opportunity to purchase a historic mill, directly adjacent to the ruins of Okoř Castle - dating back to the 15th century. The whole property was completely reconstructed in 2012, keeping plenty of the original features combined with modern materials and technologies, which created a stunning, exceptional atmosphere.

The border of the 6 049 m<sup>2</sup> plot is formed by a forest, castle wall, and a creek, separating the property from the road. There are two main buildings and a lovely fruit garden, partially terraced. Everything is positioned around the central courtyard which opens toward the original entrance gate from the 19th century.

The first structure has 2 units boasting a large terrace with stunning views and an elevator connecting the upper flat with the ground floor. There is a total of 3 lounges, 2 kitchens and 5 bedrooms. The other building features two floors and is suitable to be used for accomodation, generous family living, or as a private art gallery. In the garden you can find a summer gazebo.

The facade of the property is insulated by a Baumit open system which provides a perfectly natural look preserving all the original exterior features . There is a Jacuzzi, underfloor and gas heating, hardwood floors, wooden double or triple-glass windows, glass entrance door, alarm and CCTV, gas boiler for each unit (Vaillant, Buderus), fully fitted Hanák kitchen, Villeroy & Boch sanitary ware and fixtures. The purchase price includes the Snel Furniture shown in photographs.