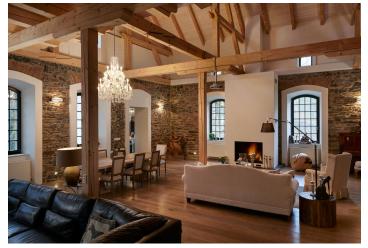

The first structure has 2 units boasting a large terrace with stunning views and an elevator connecting the upper flat with the ground floor. There is a total of 3 lounges, 2 kitchens and 5 bedrooms. The other building features two floors and is suitable to be used for accomodation, generous family living, or as a private art gallery. In the garden you can find a summer gazebo.

The facade of the property is insulated by a Baumit open system which provides a perfectly natural look preserving all the original exterior features . There is a Jacuzzi, underfloor and gas heating, hardwood floors, wooden double or triple-glass windows, glass entrance door, alarm and CCTV, gas boiler for each unit (Vaillant, Buderus), fully fitted Hanák kitchen, Villeroy & Boch sanitary ware and fixtures. The purchase price includes the Snel Furniture shown in photographs.