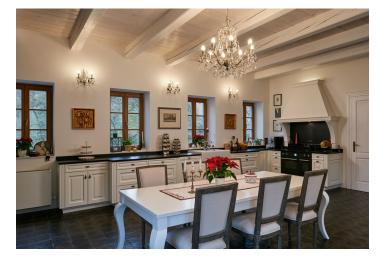

The first structure has 2 units boasting a large terrace with stunning views and an elevator connecting the upper flat with the ground floor. There is a total of 3 lounges, 2 kitchens and 5 bedrooms. The other building features two floors and is suitable to be used for accomodation, generous family living, or as a private art gallery. In the garden you can find a summer gazebo.

The facade of the property is insulated by a Baumit open system which provides a perfectly natural look preserving all the original exterior features . There is a Jacuzzi, underfloor and gas heating, hardwood floors, wooden double or triple-glass windows, glass entrance door, alarm and CCTV, gas boiler for each unit (Vaillant, Buderus), fully fitted Hanák kitchen, Villeroy & Boch sanitary ware and fixtures. The purchase price includes the Snel Furniture shown in photographs.