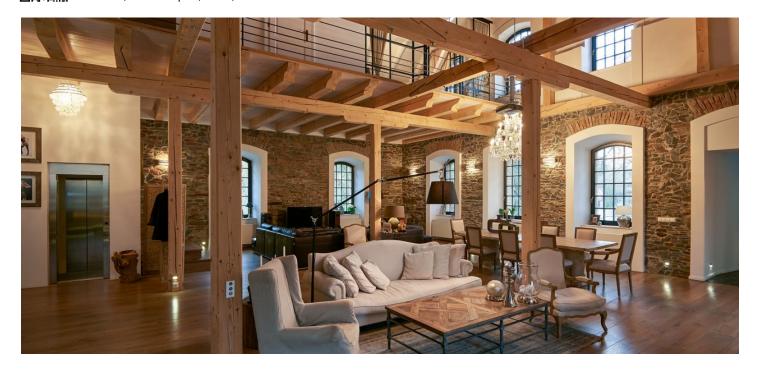

Unique opportunity to purchase a historic mill, directly adjacent to the ruins of Okoř Castle - dating back to the 15th century. The whole property was completely reconstructed in 2012, keeping plenty of the original features combined with modern materials and technologies, which created a stunning, exceptional atmosphere.

The first structure has 2 units boasting a large terrace with stunning views and an elevator connecting the upper flat with the ground floor. There is a total of 3 lounges, 2 kitchens and 5 bedrooms. The other building features two floors and is suitable to be used for accomodation, generous family living, or as a private art gallery. In the garden you can find a summer gazebo.

The facade of the property is insulated by a Baumit open system which provides a perfectly natural look preserving all the original exterior features . There is a Jacuzzi, underfloor and gas heating, hardwood floors, wooden double or triple-glass windows, glass entrance door, alarm and CCTV, gas boiler for each unit (Vaillant, Buderus), fully fitted Hanák kitchen, Villeroy & Boch sanitary ware and fixtures. The purchase price includes the Snel Furniture shown in photographs.