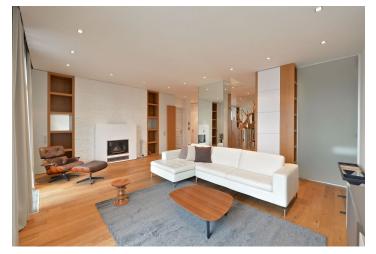

With quality materials and finishes, the flat features a fully fitted open-plan kitchen with dining area and lots of storage space, an open living room with balcony access, two bedrooms with built-in wardrobes and shelves and ensuite bathrooms, one also with balcony access, a guest toilet, walk-in closet, and an open entry hall. Both balconies are facing the quiet courtyard.

Custom made furniture, high ceilings, wooden floors throughout, security entry door, recessed lighting, Miele appliances incl. washer and dryer, massage tub, alarm that can be connected to a security agency, shared courtyard and camera system in the building. On-site garage for up to three cars included. Common building charges and deposit for utilities are billed separately. Interior 175 m<sup>2</sup>, balconies 5 and 3 m<sup>2</sup>.