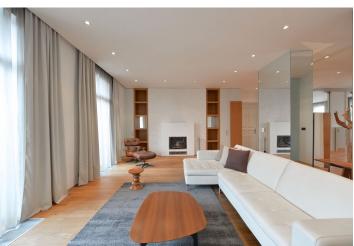

\* Area of the unit according to the Civil Code. The area consists of the sum total area of the entire unit bounded by perimeter walls.

High standard, partly furnished 2-bedroom 2-bathroom designer flat with two balconies, on the third floor of a completely reconstructed classic building with a new lift. Conveniently located on a quiet street, just a short walk from the city center (one tram stop from Hlavní nádraží metro station), and close to the Vítkov and Parukářka parks. Just a two-minute walk from tram stops, a five-minute tram ride to the city center, Riegrovy sady park within walking distance. Design by the renowned Donlić architectural studio.

With quality materials and finishes, the flat features a fully fitted open-plan kitchen with dining area and lots of storage space, an open living room with balcony access, two bedrooms with built-in wardrobes and shelves and ensuite bathrooms, one also with balcony access, a guest toilet, walk-in closet, and an open entry hall. Both balconies are facing the quiet courtyard.

Custom made furniture, high ceilings, wooden floors throughout, security entry door, recessed lighting, Miele appliances incl. washer and dryer, massage tub, alarm that can be connected to a security agency, shared courtyard and camera system in the building. On-site garage for up to three cars included. Common building charges and deposit for utilities are billed separately. Interior 175 m<sup>2</sup>, balconies 5 and 3 m<sup>2</sup>.