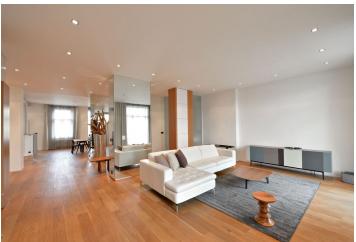

With quality materials and finishes, the flat features a fully fitted open-plan kitchen with dining area and lots of storage space, an open living room with balcony access, two bedrooms with built-in wardrobes and shelves and ensuite bathrooms, one also with balcony access, a guest toilet, walk-in closet, and an open entry hall. Both balconies are facing the quiet courtyard.

Custom made furniture, high ceilings, wooden floors throughout, security entry door, recessed lighting, Miele appliances incl. washer and dryer, massage tub, alarm that can be connected to a security agency, shared courtyard and camera system in the building. On-site garage for up to three cars included. Common building charges and deposit for utilities are billed separately. Interior 175 m<sup>2</sup>, balconies 5 and 3 m<sup>2</sup>.