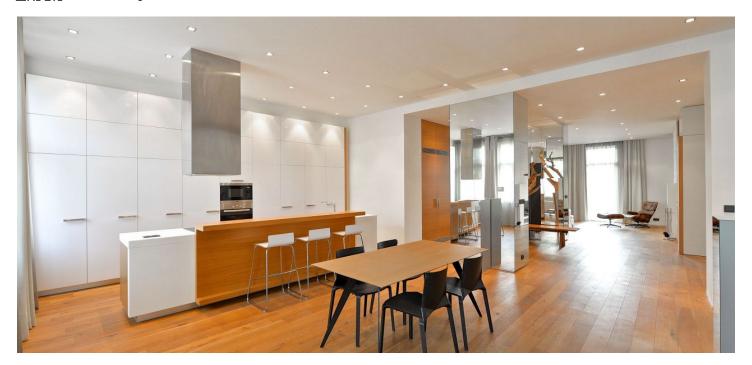

\* Area of the unit according to the Civil Code. The area consists of the sum total area of the entire unit bounded by perimeter walls.

High standard, partly furnished 2-bedroom 2-bathroom designer flat with two balconies, on the third floor of a completely reconstructed classic building with a new lift. Conveniently located on a quiet street, just a short walk from the city center (one tram stop from Hlavní nádraží metro station), and close to the Vítkov and Parukářka parks. Just a two-minute walk from tram stops, a five-minute tram ride to the city center, Riegrovy sady park within walking distance. Design by the renowned Donlić architectural studio.

With quality materials and finishes, the flat features a fully fitted open-plan kitchen with dining area and lots of storage space, an open living room with balcony access, two bedrooms with built-in wardrobes and shelves and ensuite bathrooms, one also with balcony access, a guest toilet, walk-in closet, and an open entry hall. Both balconies are facing the quiet courtyard.

Custom made furniture, high ceilings, wooden floors throughout, security entry door, recessed lighting, Miele appliances incl. washer and dryer, massage tub, alarm that can be connected to a security agency, shared courtyard and camera system in the building. On-site garage for up to three cars included. Common building charges and deposit for utilities are billed separately. Interior 175 m<sup>2</sup>, balconies 5 and 3 m<sup>2</sup>.