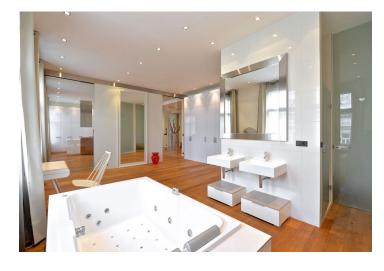

With quality materials and finishes, the flat features a fully fitted open-plan kitchen with dining area and lots of storage space, an open living room with balcony access, two bedrooms with built-in wardrobes and shelves and ensuite bathrooms, one also with balcony access, a guest toilet, walk-in closet, and an open entry hall. Both balconies are facing the quiet courtyard.

Custom made furniture, high ceilings, wooden floors throughout, security entry door, recessed lighting, Miele appliances incl. washer and dryer, massage tub, alarm that can be connected to a security agency, shared courtyard and camera system in the building. On-site garage for up to three cars included. Common building charges and deposit for utilities are billed separately. Interior 175 m<sup>2</sup>, balconies 5 and 3 m<sup>2</sup>.