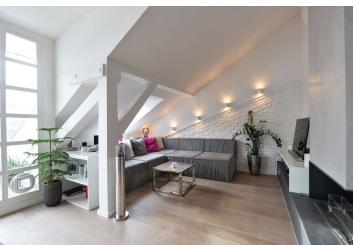

The air-conditioned interior features living room with a fully fitted open kitchen and large French windows leading to the terrace facing the courtyard, one bedroom with a walk-in closet and atelier windows, glassed in shower bathroom facing the bedroom, toilet with bidet shower, utility room and entrance hall. The upper level offers a spacious gallery with sitting area (or home office or guest bedroom), storage room and nice views of Prague.

Wooden and screed floors, security entry door, fireplace, storage, recessed lighting, gas boiler, induction cooktop, wine fridge, dishwasher, TV. Common building charges and deposit for utilities are billed separately.