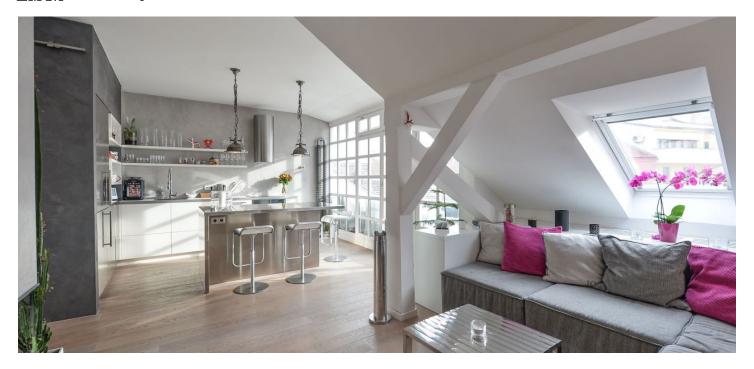

\* Area of the unit according to the Civil Code. The area consists of the sum total area of the entire unit bounded by perimeter walls.

Boasting stylish design and furnishings by the renown OOOOX architectural studio, this fully refurbished 1-bedroom split-level attic flat with a terrace is situated on the fourth top floor of a partly renovated residential building with a new lift. Located in a quiet street near the Santoška Park and Bertramka - Mozart Museum, in close vicinity of Anděl entertainment and shopping district and metro station.

The air-conditioned interior features living room with a fully fitted open kitchen and large French windows leading to the terrace facing the courtyard, one bedroom with a walk-in closet and atelier windows, glassed in shower bathroom facing the bedroom, toilet with bidet shower, utility room and entrance hall. The upper level offers a spacious gallery with sitting area (or home office or guest bedroom), storage room and nice views of Prague.

Wooden and screed floors, security entry door, fireplace, storage, recessed lighting, gas boiler, induction cooktop, wine fridge, dishwasher, TV. Common building charges and deposit for utilities are billed separately.