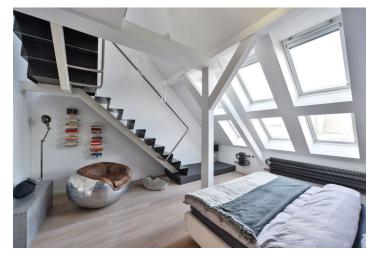

The air-conditioned interior features living room with a fully fitted open kitchen and large French windows leading to the terrace facing the courtyard, one bedroom with a walk-in closet and atelier windows, glassed in shower bathroom facing the bedroom, toilet with bidet shower, utility room and entrance hall. The upper level offers a spacious gallery with sitting area (or home office or guest bedroom), storage room and nice views of Prague.

Wooden and screed floors, security entry door, fireplace, storage, recessed lighting, gas boiler, induction cooktop, wine fridge, dishwasher, TV. Common building charges and deposit for utilities are billed separately.