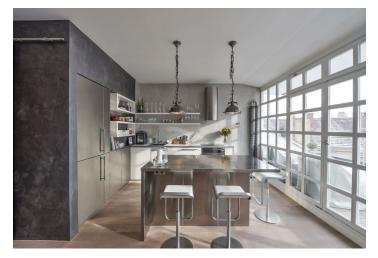

The air-conditioned interior features living room with a fully fitted open kitchen and large French windows leading to the terrace facing the courtyard, one bedroom with a walk-in closet and atelier windows, glassed in shower bathroom facing the bedroom, toilet with bidet shower, utility room and entrance hall. The upper level offers a spacious gallery with sitting area (or home office or guest bedroom), storage room and nice views of Prague.

Wooden and screed floors, security entry door, fireplace, storage, recessed lighting, gas boiler, induction cooktop, wine fridge, dishwasher, TV. Common building charges and deposit for utilities are billed separately.