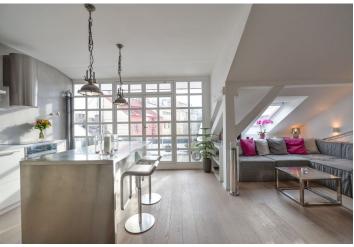

\* Area of the unit according to the Civil Code. The area consists of the sum total area of the entire unit bounded by perimeter walls.

Boasting stylish design and furnishings by the renown OOOOX architectural studio, this fully refurbished 1-bedroom split-level attic flat with a terrace is situated on the fourth top floor of a partly renovated residential building with a new lift. Located in a quiet street near the Santoška Park and Bertramka - Mozart Museum, in close vicinity of Anděl entertainment and shopping district and metro station.

The air-conditioned interior features living room with a fully fitted open kitchen and large French windows leading to the terrace facing the courtyard, one bedroom with a walk-in closet and atelier windows, glassed in shower bathroom facing the bedroom, toilet with bidet shower, utility room and entrance hall. The upper level offers a spacious gallery with sitting area (or home office or guest bedroom), storage room and nice views of Prague.

Wooden and screed floors, security entry door, fireplace, storage, recessed lighting, gas boiler, induction cooktop, wine fridge, dishwasher, TV. Common building charges and deposit for utilities are billed separately.