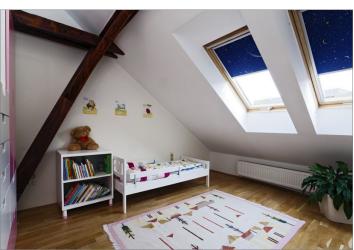

\* Area of the unit according to the Civil Code. The area consists of the sum total area of the entire unit bounded by perimeter walls.

Spacious unfurnished 2-3-bedroom split-level attic flat with a 12 m² terrace and parking, situated on the fourth top floor of a well maintained building with a shared green courtyard. Located in an attractive Dejvice residential area, a short walk to Dejvická metro station, steps to the Czech Technical University campus, within easy reach of full public amenities and Stromovka Park, and convenient to the airport and numerous international schools.

The interior features a huge air-conditioned living room with dining area, a fully fitted open kitchen and access to the terrace facing the garden, two separate bedrooms, a fitted walk-in closet, a full bathroom, utility area, and built-in wardrobes in the corridor. There is a small gallery and the third attic bedroom (or study) on the upper level.

Hardwood floors, wooden beams, security entry door, new gas boiler, Miele appliances, washer, dryer, cellar, pram / bike storage in the building. No lift. One parking space on the plot included. Common building charges and deposit for water CZK 800 per month. Gas and electricity will be transferred to the tenant. Available from August 1, 2017. Interior 166 m², terrace 12 m². UNFURNISHED despite the photos.