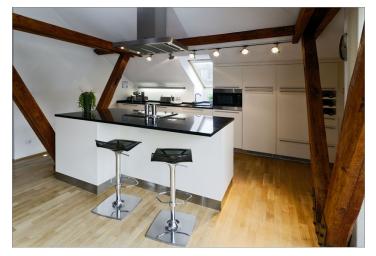

The interior features a huge air-conditioned living room with dining area, a fully fitted open kitchen and access to the terrace facing the garden, two separate bedrooms, a fitted walk-in closet, a full bathroom, utility area, and built-in wardrobes in the corridor. There is a small gallery and the third attic bedroom (or study) on the upper level.

Hardwood floors, wooden beams, security entry door, new gas boiler, Miele appliances, washer, dryer, cellar, pram / bike storage in the building. No lift. One parking space on the plot included. Common building charges and deposit for water CZK 800 per month. Gas and electricity will be transferred to the tenant. Available from August 1, 2017. Interior 166 m², terrace 12 m². UNFURNISHED despite the photos.