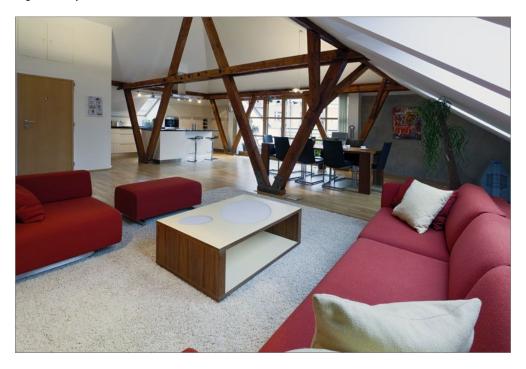

\* Area of the unit according to the Civil Code. The area consists of the sum total area of the entire unit bounded by perimeter walls.

Spacious unfurnished 2-3-bedroom split-level attic flat with a 12 m² terrace and parking, situated on the fourth top floor of a well maintained building with a shared green courtyard. Located in an attractive Dejvice residential area, a short walk to Dejvická metro station, steps to the Czech Technical University campus, within easy reach of full public amenities and Stromovka Park, and convenient to the airport and numerous international schools.

The interior features a huge air-conditioned living room with dining area, a fully fitted open kitchen and access to the terrace facing the garden, two separate bedrooms, a fitted walk-in closet, a full bathroom, utility area, and built-in wardrobes in the corridor. There is a small gallery and the third attic bedroom (or study) on the upper level.

Hardwood floors, wooden beams, security entry door, new gas boiler, Miele appliances, washer, dryer, cellar, pram / bike storage in the building. No lift. One parking space on the plot included. Common building charges and deposit for water CZK 800 per month. Gas and electricity will be transferred to the tenant. Available from August 1, 2017. Interior 166 m², terrace 12 m². UNFURNISHED despite the photos.