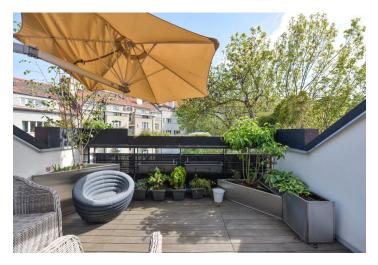

## **Apartment Three-bedroom (4+kk)**

Rented

166 m², Prague 6, Dejvice, Kotěrova

| Total area       | 178 m²             |
|------------------|--------------------|
| Floor area*      | 166 m²             |
| Terrace          | 12 m²              |
| Parking          | Courtyard parking. |
| Cellar           | Yes                |
| PENB             | G                  |
| Reference number | 24602              |
| Available from   | Immediately        |

\* Area of the unit according to the Civil Code. The area consists of the sum total area of the entire unit bounded by perimeter walls.

Spacious unfurnished 2-3-bedroom split-level attic flat with a 12 m² terrace and parking, situated on the fourth top floor of a well maintained building with a shared green courtyard. Located in an attractive Dejvice residential area, a short walk to Dejvická metro station, steps to the Czech Technical University campus, within easy reach of full public amenities and Stromovka Park, and convenient to the airport and numerous international schools.

The interior features a huge air-conditioned living room with dining area, a fully fitted open kitchen and access to the terrace facing the garden, two separate bedrooms, a fitted walk-in closet, a full bathroom, utility area, and built-in wardrobes in the corridor. There is a small gallery and the third attic bedroom (or study) on the upper level.