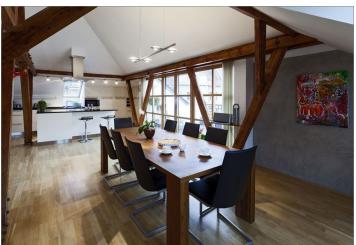

The interior features a huge air-conditioned living room with dining area, a fully fitted open kitchen and access to the terrace facing the garden, two separate bedrooms, a fitted walk-in closet, a full bathroom, utility area, and built-in wardrobes in the corridor. There is a small gallery and the third attic bedroom (or study) on the upper level.

Hardwood floors, wooden beams, security entry door, new gas boiler, Miele appliances, washer, dryer, cellar, pram / bike storage in the building. No lift. One parking space on the plot included. Common building charges and deposit for water CZK 800 per month. Gas and electricity will be transferred to the tenant. Available from August 1, 2017. Interior 166 m², terrace 12 m². UNFURNISHED despite the photos.