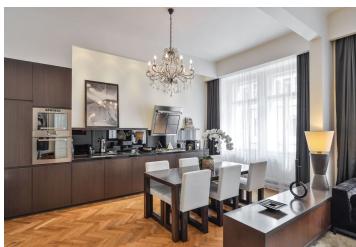

The airy interior features a comfortable living room with dining area and a fully integrated open kitchen, a separate master bedroom with a fitted walkin closet, an en-suite bathroom (walk-in shower, bathtub, toilet) and balcony facing a green landscaped courtyard, and second bedroom off the living room. There is also a shower bathroom, guest toilet, utility room, and a spacious entrance hall.