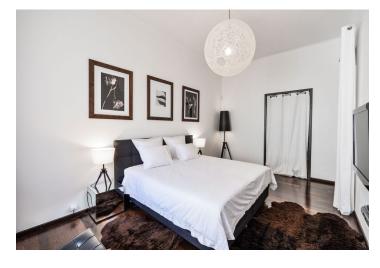

The airy interior features a comfortable living room with dining area and a fully integrated open kitchen, a separate master bedroom with a fitted walkin closet, an en-suite bathroom (walk-in shower, bathtub, toilet) and balcony facing a green landscaped courtyard, and second bedroom off the living room. There is also a shower bathroom, guest toilet, utility room, and a spacious entrance hall.