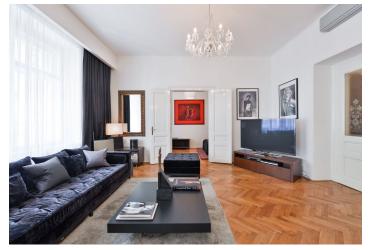

The airy interior features a comfortable living room with dining area and a fully integrated open kitchen, a separate master bedroom with a fitted walkin closet, an en-suite bathroom (walk-in shower, bathtub, toilet) and balcony facing a green landscaped courtyard, and second bedroom off the living room. There is also a shower bathroom, guest toilet, utility room, and a spacious entrance hall.