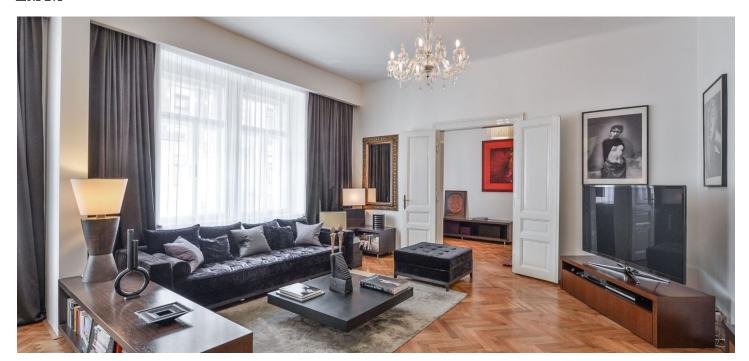

\* Area of the unit according to the Civil Code. The area consists of the sum total area of the entire unit bounded by perimeter walls.

Completely renovated and furnished, this high standard 2-bedroom 2-bathroom flat boasts a balcony and is situated on the second floor of a renovated traditional residential building with a lift and preserved original details. Located just steps from the Vltava River, with quick access to the city center and full amenities. A few minutes' walk from Arbesovo Square tram stop, and within walking distance of the Anděl commercial center and metro station.

The airy interior features a comfortable living room with dining area and a fully integrated open kitchen, a separate master bedroom with a fitted walkin closet, an en-suite bathroom (walk-in shower, bathtub, toilet) and balcony facing a green landscaped courtyard, and second bedroom off the living room. There is also a shower bathroom, guest toilet, utility room, and a spacious entrance hall.

Air-conditioning, high ceilings, large windows, hardwood floors, security entry door, built-in storage, gas boiler, washer, dishwasher, microwave oven, dishes and kitchenware, TV, alarm connected to a security agency. Deposit for common building charges and water around CZK 3500 per month. Gas and electricity are billed separately.