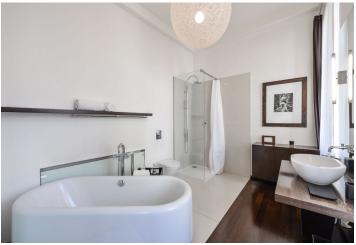

\* Area of the unit according to the Civil Code. The area consists of the sum total area of the entire unit bounded by perimeter walls.

Completely renovated and furnished, this high standard 2-bedroom 2-bathroom flat boasts a balcony and is situated on the second floor of a renovated traditional residential building with a lift and preserved original details. Located just steps from the Vltava River, with quick access to the city center and full amenities. A few minutes' walk from Arbesovo Square tram stop, and within walking distance of the Anděl commercial center and metro station.

The airy interior features a comfortable living room with dining area and a fully integrated open kitchen, a separate master bedroom with a fitted walkin closet, an en-suite bathroom (walk-in shower, bathtub, toilet) and balcony facing a green landscaped courtyard, and second bedroom off the living room. There is also a shower bathroom, guest toilet, utility room, and a spacious entrance hall.

Air-conditioning, high ceilings, large windows, hardwood floors, security entry door, built-in storage, gas boiler, washer, dishwasher, microwave oven, dishes and kitchenware, TV, alarm connected to a security agency. Deposit for common building charges and water around CZK 3500 per month. Gas and electricity are billed separately.