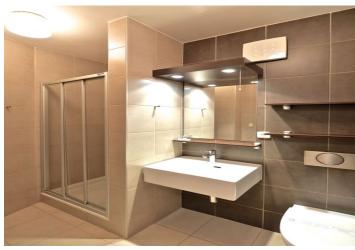

\* Area of the unit according to the Civil Code. The area consists of the sum total area of the entire unit bounded by perimeter walls.

Boasting a sauna, garden and an enclosed balcony, this is a fully furnished 1-bedroom split-level flat on the ground floor of the modern gated residential project Albertov Rental Apartments. Located in an attractive Prague 2 neighborhood near the Vyšehrad Castle and Folimanka Park. The project amenities include parking, reception, camera surveillance system, on-site property management, supermarket, and restaurant. One minute to trams, a few minutes to Karlovo náměstí metro, near the Vltava embankment and the romantic Ztracenka Park.

The lower level includes a fully fitted open kitchen with a breakfast bar, living / dining area with access to a partly covered patio and garden, shower bathroom with toilet, and entrance hall with built-in wardrobes. The upper floor features one bedroom with an enclosed balcony, study area, sauna, and shower bathroom with toilet.

Wooden floors, floor heating, security entry door, storage, fold out sofa, washer, dryer, dishwasher, wine fridge, TV, satellite reception, WiFi, video entry phone. Garage parking available at CZK 1950/space/month. Common building charges and Internet included in the rent. Water, heating and electricity are billed separately. Interior 64 m², enclosed balconies 11 m², garden 20 m².