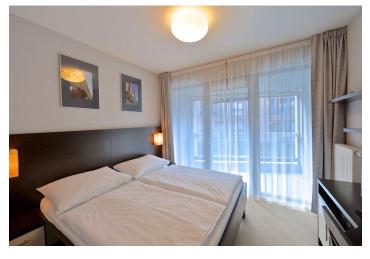

The lower level includes a fully fitted open kitchen with a breakfast bar, living / dining area with access to a partly covered patio and garden, shower bathroom with toilet, and entrance hall with built-in wardrobes. The upper floor features one bedroom with an enclosed balcony, study area, sauna, and shower bathroom with toilet.

Wooden floors, floor heating, security entry door, storage, fold out sofa, washer, dryer, dishwasher, wine fridge, TV, satellite reception, WiFi, video entry phone. Garage parking available at CZK 1950/space/month. Common building charges and Internet included in the rent. Water, heating and electricity are billed separately. Interior 64 m², enclosed balconies 11 m², garden 20 m².