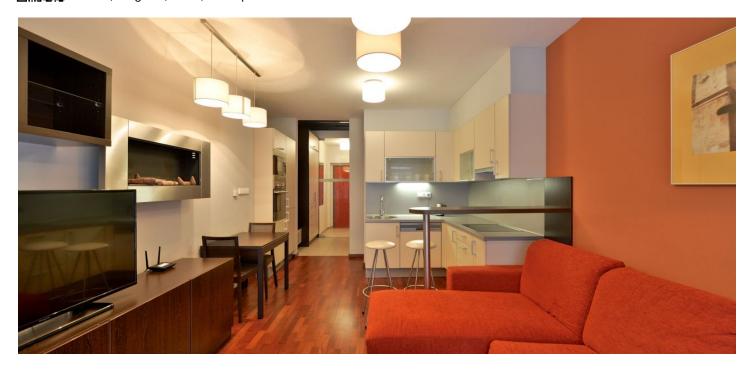

The lower level includes a fully fitted open kitchen with a breakfast bar, living / dining area with access to a partly covered patio and garden, shower bathroom with toilet, and entrance hall with built-in wardrobes. The upper floor features one bedroom with an enclosed balcony, study area, sauna, and shower bathroom with toilet.

Wooden floors, floor heating, security entry door, storage, fold out sofa, washer, dryer, dishwasher, wine fridge, TV, satellite reception, WiFi, video entry phone. Garage parking available at CZK 1950/space/month. Common building charges and Internet included in the rent. Water, heating and electricity are billed separately. Interior 64 m², enclosed balconies 11 m², garden 20 m².