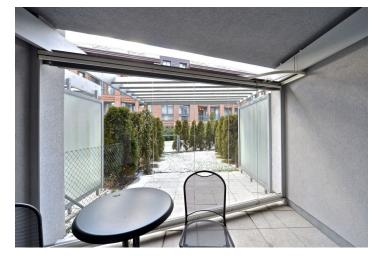

\* Area of the unit according to the Civil Code. The area consists of the sum total area of the entire unit bounded by perimeter walls.

Boasting a sauna, garden and an enclosed balcony, this is a fully furnished 1-bedroom split-level flat on the ground floor of the modern gated residential project Albertov Rental Apartments. Located in an attractive Prague 2 neighborhood near the Vyšehrad Castle and Folimanka Park. The project amenities include parking, reception, camera surveillance system, on-site property management, supermarket, and restaurant. One minute to trams, a few minutes to Karlovo náměstí metro, near the Vltava embankment and the romantic Ztracenka Park.

The lower level includes a fully fitted open kitchen with a breakfast bar, living / dining area with access to a partly covered patio and garden, shower bathroom with toilet, and entrance hall with built-in wardrobes. The upper floor features one bedroom with an enclosed balcony, study area, sauna, and shower bathroom with toilet.

Wooden floors, floor heating, security entry door, storage, fold out sofa, washer, dryer, dishwasher, wine fridge, TV, satellite reception, WiFi, video entry phone. Garage parking available at CZK 1950/space/month. Common building charges and Internet included in the rent. Water, heating and electricity are billed separately. Interior 64 m², enclosed balconies 11 m², garden 20 m².