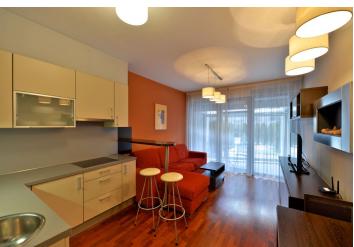

The lower level includes a fully fitted open kitchen with a breakfast bar, living / dining area with access to a partly covered patio and garden, shower bathroom with toilet, and entrance hall with built-in wardrobes. The upper floor features one bedroom with an enclosed balcony, study area, sauna, and shower bathroom with toilet.

Wooden floors, floor heating, security entry door, storage, fold out sofa, washer, dryer, dishwasher, wine fridge, TV, satellite reception, WiFi, video entry phone. Garage parking available at CZK 1950/space/month. Common building charges and Internet included in the rent. Water, heating and electricity are billed separately. Interior 64 m², enclosed balconies 11 m², garden 20 m².