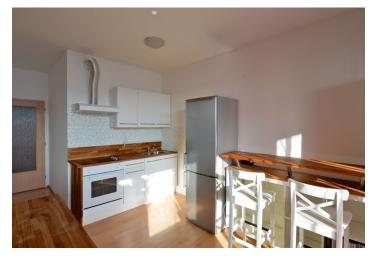

The flat offers a living room with fully equipped kitchen and access to a generous enclosed balcony, bathroom with bathtub and toilet, large storeroom / walk-in closet, and an entrance hall.

Standards include floating laminate floors, ceramic tiles, plastic windows with double insulation glass, central heating provided by a boiler room in the house, plenty of storage space. The purchase price includes all the equipment and furniture shown in the photographs and also an extra storeroom on the same floor (instead of a cellar). Possibility to rent an onsite garage parking space.