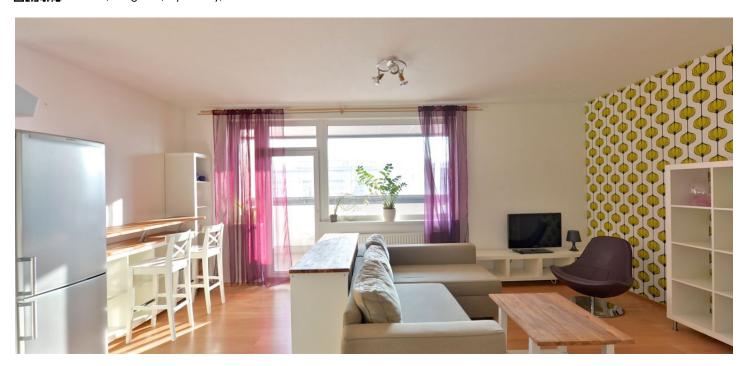

The flat offers a living room with fully equipped kitchen and access to a generous enclosed balcony, bathroom with bathtub and toilet, large storeroom / walk-in closet, and an entrance hall.

Standards include floating laminate floors, ceramic tiles, plastic windows with double insulation glass, central heating provided by a boiler room in the house, plenty of storage space. The purchase price includes all the equipment and furniture shown in the photographs and also an extra storeroom on the same floor (instead of a cellar). Possibility to rent an onsite garage parking space.

Interior 38 m<sup>2</sup>, balcony 9.2 m<sup>2</sup>, storeroom.