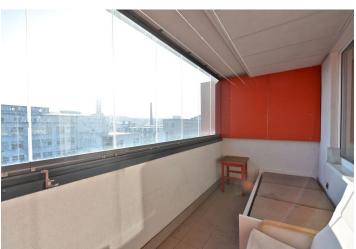

\* Area of the unit according to the Civil Code. The area consists of the sum total area of the entire unit bounded by perimeter walls.

Sold

Southwest oriented, sunny studio with a large enclosed balcony, situated on the top 3rd floor of the Nová Harfa residential project, featuring an elevator, underground parking and a quiet courtyard with landscaped greenery. Conveniently located just a few steps from the Pod Lávkou Park and from a tram stop with 2-minute links to Galerie Harfa shopping mall and the Českomoravská metro station.

The flat offers a living room with fully equipped kitchen and access to a generous enclosed balcony, bathroom with bathtub and toilet, large storeroom / walk-in closet, and an entrance hall.

Standards include floating laminate floors, ceramic tiles, plastic windows with double insulation glass, central heating provided by a boiler room in the house, plenty of storage space. The purchase price includes all the equipment and furniture shown in the photographs and also an extra storeroom on the same floor (instead of a cellar). Possibility to rent an onsite garage parking space.

Interior 38 m<sup>2</sup>, balcony 9.2 m<sup>2</sup>, storeroom.