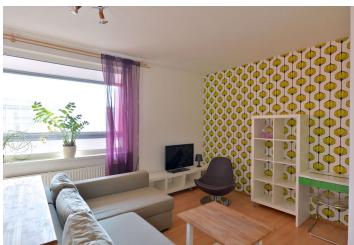

The flat offers a living room with fully equipped kitchen and access to a generous enclosed balcony, bathroom with bathtub and toilet, large storeroom / walk-in closet, and an entrance hall.

Standards include floating laminate floors, ceramic tiles, plastic windows with double insulation glass, central heating provided by a boiler room in the house, plenty of storage space. The purchase price includes all the equipment and furniture shown in the photographs and also an extra storeroom on the same floor (instead of a cellar). Possibility to rent an onsite garage parking space.