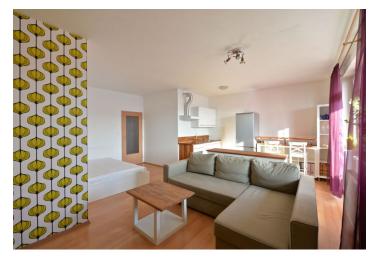

The flat offers a living room with fully equipped kitchen and access to a generous enclosed balcony, bathroom with bathtub and toilet, large storeroom / walk-in closet, and an entrance hall.

Standards include floating laminate floors, ceramic tiles, plastic windows with double insulation glass, central heating provided by a boiler room in the house, plenty of storage space. The purchase price includes all the equipment and furniture shown in the photographs and also an extra storeroom on the same floor (instead of a cellar). Possibility to rent an onsite garage parking space.