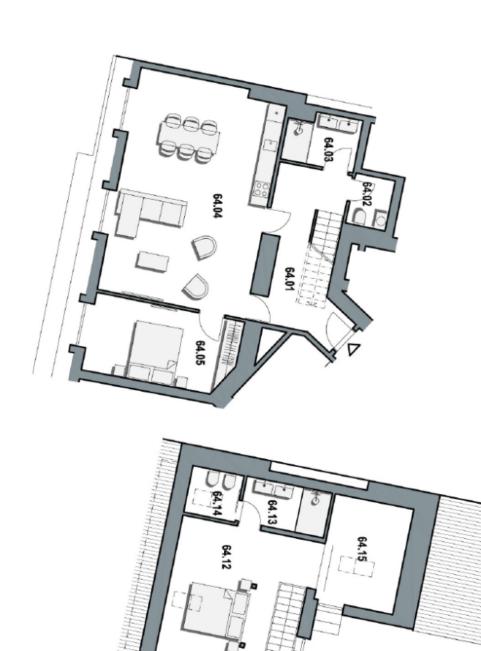

The lower level of this apartment on the 5th and 6th floors offers a living room with a dining area and a preparation for a kitchen, a bedroom, a bathroom with a shower, a guest toilet, and an entrance hall. The upper level features a master bedroom with an en-suite bathroom and an adjacent study with terrace access, and an additional bedroom.

Floor area 154.1 m², terrace 14.7 m², cellar 3 m².