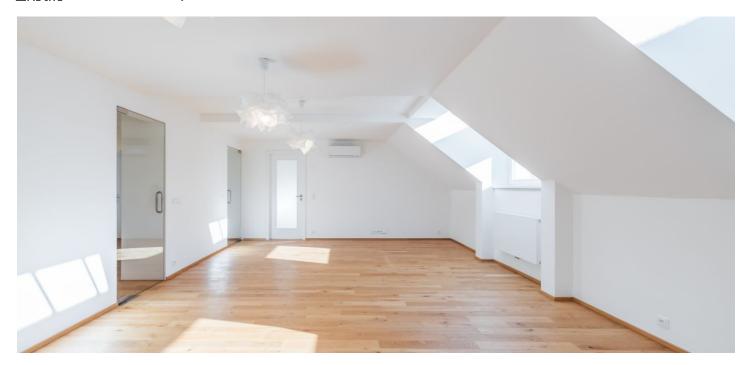

The lower level of this apartment on the 5th and 6th floors offers a living room with a dining area and a preparation for a kitchen, a bedroom, a bathroom with a shower, a guest toilet, and an entrance hall. The upper level features a master bedroom with an en-suite bathroom and an adjacent study with terrace access, and an additional bedroom.

Features include **solid oak floors**, ceramic tiles, replicas of the original casement windows and new wooden windows, **interior doors with internal hinges**, a fire safety replica entry door, and Laufen bathroom fixtures. Heating is provided by a central gas boiler room in the building. The purchase price includes a **cellar**, and a **garage parking space** at extra cost.