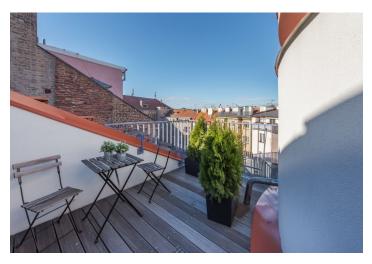

The lower level of this apartment on the 5th and 6th floors offers a living room with a dining area and a preparation for a kitchen, a bedroom, a bathroom with a shower, a guest toilet, and an entrance hall. The upper level features a master bedroom with an en-suite bathroom and an adjacent study with terrace access, and an additional bedroom.

Floor area 154.1 m², terrace 14.7 m², cellar 3 m².