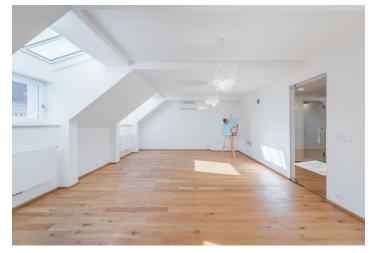

The lower level of this apartment on the 5th and 6th floors offers a living room with a dining area and a preparation for a kitchen, a bedroom, a bathroom with a shower, a guest toilet, and an entrance hall. The upper level features a master bedroom with an en-suite bathroom and an adjacent study with terrace access, and an additional bedroom.

Features include **solid oak floors**, ceramic tiles, replicas of the original casement windows and new wooden windows, **interior doors with internal hinges**, a fire safety replica entry door, and Laufen bathroom fixtures. Heating is provided by a central gas boiler room in the building. The purchase price includes a **cellar**, and a **garage parking space** at extra cost.