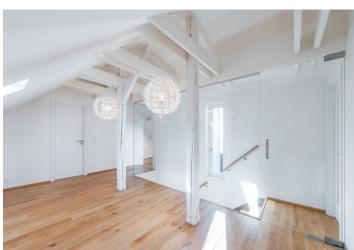

The lower level of this apartment on the 5th and 6th floors offers a living room with a dining area and a preparation for a kitchen, a bedroom, a bathroom with a shower, a guest toilet, and an entrance hall. The upper level features a master bedroom with an en-suite bathroom and an adjacent study with terrace access, and an additional bedroom.

Features include **solid oak floors**, ceramic tiles, replicas of the original casement windows and new wooden windows, **interior doors with internal hinges**, a fire safety replica entry door, and Laufen bathroom fixtures. Heating is provided by a central gas boiler room in the building. The purchase price includes a **cellar**, and a **garage parking space** at extra cost.