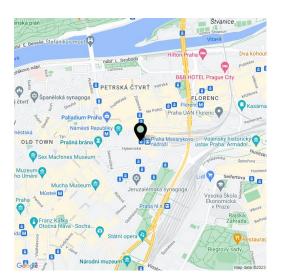

#### Location:

24640

Conveniently situated in the very heart of Prague's business and administrative life, the Havlíčkova Plaza building is just steps from Náměstí Republiky, multiple shopping malls, banks, and an array of first-class hotels. The immediate surroundings of the building offer a wide range of services, including a multifarious spectrum of cafes, restaurants, and conference venues. Another benefit worth mentioning is the building's excellent accessibility by public transport, train, and car. The building is just steps from a metro station, tram stops, two railway stations, and offers a direct connection to the north-south transport corridor of Prague. The adjacent area to Havlíčkova Plaza is currently undergoing a dynamic transformation into a modern, architecturally innovative business center, thus creating significant potential.