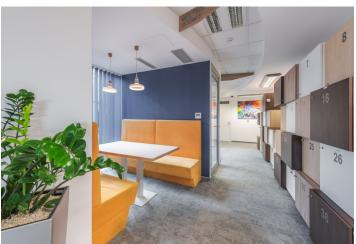

### Premium Offices by Náměstí Republiky with Historic Charm

Havlíčkova Plaza is an attractive mixed-use building featuring class-A office space in a lucrative location in Prague's city center, just steps from Náměstí Republiky. This office complex resulted from meticulously renovating a 19th century building and creating newly added sections. It is complete with a representative reception, two elevators, 24/7 security, and underground parking places. Havlíčkova Plaza is located in the center of Prague's business life, in a neighborhood featuring a wide range of services, including shopping malls, luxurious hotels, a metro station, tram-stops, and two railway stations.

### Features and services:

- modern reception area
- 24-hour security service
- magnetic card access
- CCTV
- 2 elevators
- flexible office layout
- openable windows
- two-tube fan-coil cooling units
- mechanical ventilation/air exchange
- suspended ceilings with integrated lighting
- raised floors
- underground parking