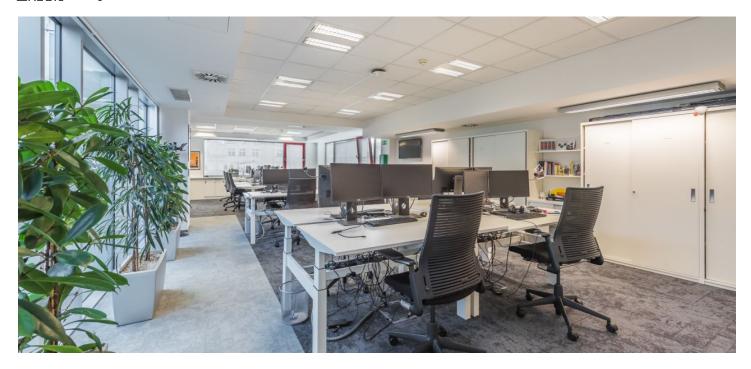

### Premium Offices by Náměstí Republiky with Historic Charm

Havlíčkova Plaza is an attractive mixed-use building featuring class-A office space in a lucrative location in Prague's city center, just steps from Náměstí Republiky. This office complex resulted from meticulously renovating a 19th century building and creating newly added sections. It is complete with a representative reception, two elevators, 24/7 security, and underground parking places. Havlíčkova Plaza is located in the center of Prague's business life, in a neighborhood featuring a wide range of services, including shopping malls, luxurious hotels, a metro station, tram-stops, and two railway stations.

### Features and services:

- modern reception area
- 24-hour security service
- magnetic card access
- CCTV
- 2 elevators
- flexible office layout
- openable windows
- two-tube fan-coil cooling units
- mechanical ventilation/air exchange
- suspended ceilings with integrated lighting
- raised floors
- underground parking