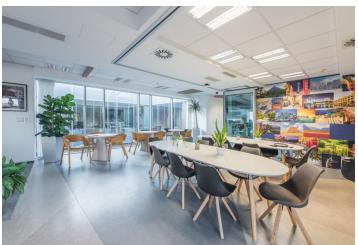

### Premium Offices by Náměstí Republiky with Historic Charm

Havlíčkova Plaza is an attractive mixed-use building featuring class-A office space in a lucrative location in Prague's city center, just steps from Náměstí Republiky. This office complex resulted from meticulously renovating a 19th century building and creating newly added sections. It is complete with a representative reception, two elevators, 24/7 security, and underground parking places. Havlíčkova Plaza is located in the center of Prague's business life, in a neighborhood featuring a wide range of services, including shopping malls, luxurious hotels, a metro station, tram-stops, and two railway stations.

### Features and services:

- modern reception area
- 24-hour security service
- magnetic card access
- CCTV
- 2 elevators
- flexible office layout
- openable windows
- two-tube fan-coil cooling units
- mechanical ventilation/air exchange
- suspended ceilings with integrated lighting
- raised floors
- underground parking