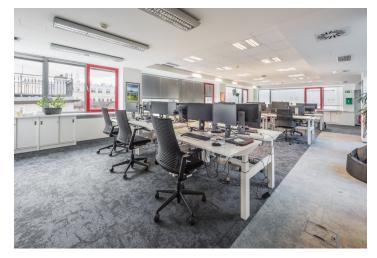

### Premium Offices by Náměstí Republiky with Historic Charm

Havlíčkova Plaza is an attractive mixed-use building featuring class-A office space in a lucrative location in Prague's city center, just steps from Náměstí Republiky. This office complex resulted from meticulously renovating a 19th century building and creating newly added sections. It is complete with a representative reception, two elevators, 24/7 security, and underground parking places. Havlíčkova Plaza is located in the center of Prague's business life, in a neighborhood featuring a wide range of services, including shopping malls, luxurious hotels, a metro station, tram-stops, and two railway stations.

### Features and services:

- modern reception area
- 24-hour security service
- magnetic card access
- CCTV
- 2 elevators
- flexible office layout
- openable windows
- two-tube fan-coil cooling units
- mechanical ventilation/air exchange
- suspended ceilings with integrated lighting
- raised floors
- underground parking