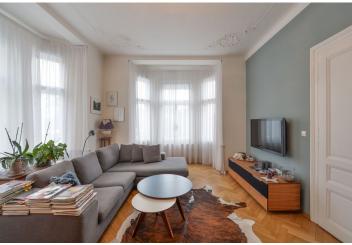

\* Area of the unit according to the Civil Code. The area consists of the sum total area of the entire unit bounded by perimeter walls.

Highly benefiting from a wonderful location next to a large park, this is a fully refurbished unfurnished 2-bedroom flat with a balcony on the first floor of a renovated residential building with lift. Located moments from the Riegrovy sady park and just a short walk from Jiřího z Poděbrad Square with metro station, rich amenities and a very popular regular produce market.

The interior features a spacious corner living room with dining area and a fully fitted open kitchen, master bedroom with balcony access, second bedroom (or study), bathroom with bathtub and toilet, storage room, and a large entry hall with built-in storage.

Preserved original details, high ceilings, stucco ornaments, large windows, solid wood parquet floors, tiles, security entry door, dishwasher. Monthly deposit for utilities and common building charges is billed separately. Unfurnished. Available from mid April 2017.