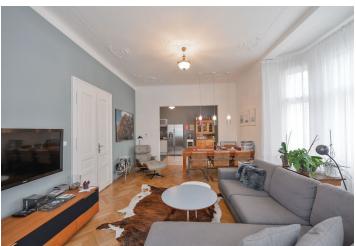

The interior features a spacious corner living room with dining area and a fully fitted open kitchen, master bedroom with balcony access, second bedroom (or study), bathroom with bathtub and toilet, storage room, and a large entry hall with built-in storage.

Preserved original details, high ceilings, stucco ornaments, large windows, solid wood parquet floors, tiles, security entry door, dishwasher. Monthly deposit for utilities and common building charges is billed separately. Unfurnished. Available from mid April 2017.