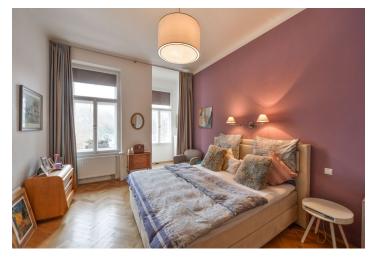

The interior features a spacious corner living room with dining area and a fully fitted open kitchen, master bedroom with balcony access, second bedroom (or study), bathroom with bathtub and toilet, storage room, and a large entry hall with built-in storage.

Preserved original details, high ceilings, stucco ornaments, large windows, solid wood parquet floors, tiles, security entry door, dishwasher. Monthly deposit for utilities and common building charges is billed separately. Unfurnished. Available from mid April 2017.