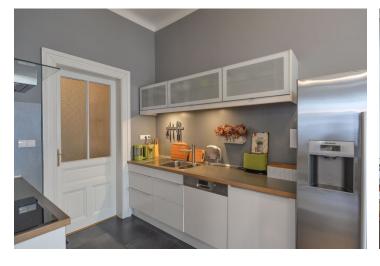

The interior features a spacious corner living room with dining area and a fully fitted open kitchen, master bedroom with balcony access, second bedroom (or study), bathroom with bathtub and toilet, storage room, and a large entry hall with built-in storage.

Preserved original details, high ceilings, stucco ornaments, large windows, solid wood parquet floors, tiles, security entry door, dishwasher. Monthly deposit for utilities and common building charges is billed separately. Unfurnished. Available from mid April 2017.