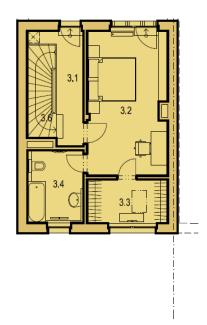

## House Four-bedroom (5+kk)

Sold

171 m², Prague 9, Horní Počernice

Tabulka místností - 1.NP

Tabulka místností - 2.NP

Tabulka místností - podkroví

The ground floor will offer an open plan living room with kitchen and garden access, separate toilet, entrance hall, and a garage, accessible from the exterior. On the first floor will be three bedrooms (one of them with terrace), bathroom with toilet, walk in wardrobe, and a staircase hall. The last, second floor will comprise the master bedroom with private walk-in closet, bathroom, and a large terrace.