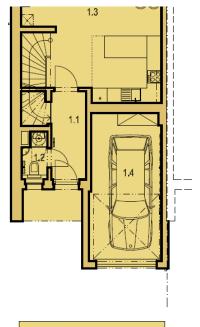

## House Four-bedroom (5+kk)

Sold

171 m², Prague 9, Horní Počernice

Tabulka místností - 1.NP

Tabulka místností - 2.NP

Tabulka místností - podkroví

The ground floor will offer an open plan living room with kitchen and garden access, separate toilet, entrance hall, and a garage, accessible from the exterior. On the first floor will be three bedrooms (one of them with terrace), bathroom with toilet, walk in wardrobe, and a staircase hall. The last, second floor will comprise the master bedroom with private walk-in closet, bathroom, and a large terrace.