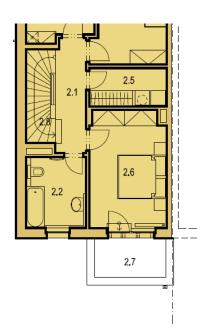

## House Four-bedroom (5+kk)

Sold

171 m², Prague 9, Horní Počernice

Tabulka místností - 1.NP

Tabulka místností - 2.NP

Tabulka místností - podkroví

The ground floor will offer an open plan living room with kitchen and garden access, separate toilet, entrance hall, and a garage, accessible from the exterior. On the first floor will be three bedrooms (one of them with terrace), bathroom with toilet, walk in wardrobe, and a staircase hall. The last, second floor will comprise the master bedroom with private walk-in closet, bathroom, and a large terrace.