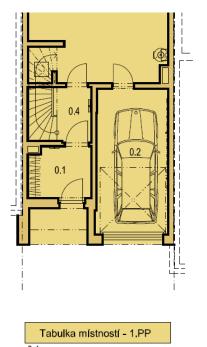

The basement will comprise the entrance hall, garage and hobby room. The ground floor will offer a living room with kitchen and entrance to the garden, and a master bedroom with private walk-in closet and bathroom. On the first floor will be 3 bedrooms (one of them with terrace), bathroom with toilet, cloakroom, and a staircase hall.