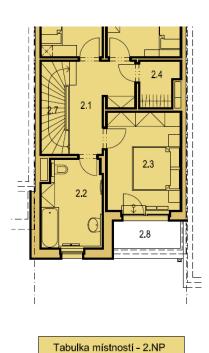

The basement will comprise the entrance hall, garage and hobby room. The ground floor will offer a living room with kitchen and entrance to the garden, and a master bedroom with private walk-in closet and bathroom. On the first floor will be 3 bedrooms (one of them with terrace), bathroom with toilet, cloakroom, and a staircase hall.