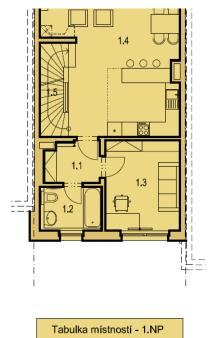

The basement will comprise the entrance hall, garage and hobby room. The ground floor will offer a living room with kitchen and entrance to the garden, and a master bedroom with private walk-in closet and bathroom. On the first floor will be 3 bedrooms (one of them with terrace), bathroom with toilet, cloakroom, and a staircase hall.