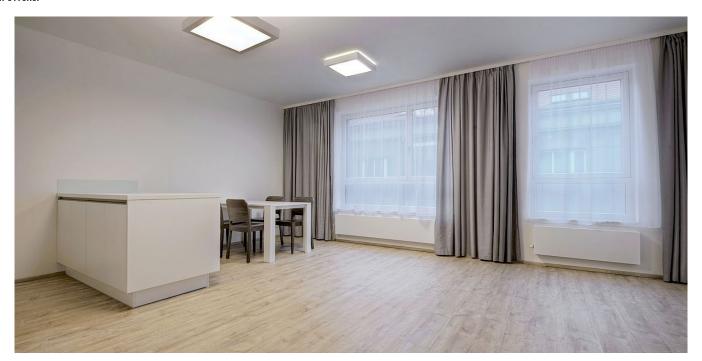

\* Area of the unit according to the Civil Code. The area consists of the sum total area of the entire unit bounded by perimeter walls.

Partly furnished air-conditioned 2-bedroom flat on the 3rd floor of a recently built building with a lift and parking. Located on the border of Vinohrady and Vršovice neighborhoods, just two minutes from the Havlíčkovy sady park, with easy connection to the city center, two short tram stops from Náměstí Míru metro station with full amenities in the area.

The interior includes living room with a fully fitted open kitchen and dining area, two bedrooms, bathroom with tub, toilet with bidet shower, and entry hall.

Drapes, curtains, vinyl and tile floors, security entry door, built-in wardrobes, wooden triple glazed windows, remote control operated outdoor blinds, washer, dryer, dishwasher, microwave oven, video entry phone, alarm, central switch, cellar. Chip operated entrance to the building and lift. One garage parking space included. Common building charges CZK 3850/month. Deposit for utilities CZK 3000/month. Available from February 4th, 2021.