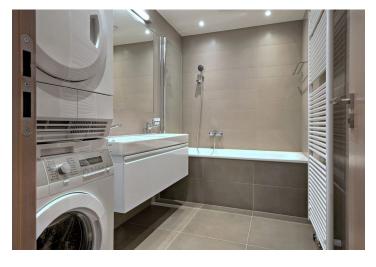

The interior includes living room with a fully fitted open kitchen and dining area, two bedrooms, bathroom with tub, toilet with bidet shower, and entry hall.

Drapes, curtains, vinyl and tile floors, security entry door, built-in wardrobes, wooden triple glazed windows, remote control operated outdoor blinds, washer, dryer, dishwasher, microwave oven, video entry phone, alarm, central switch, cellar. Chip operated entrance to the building and lift. One garage parking space included. Common building charges CZK 3850/month. Deposit for utilities CZK 3000/month. Available from February 4th, 2021.