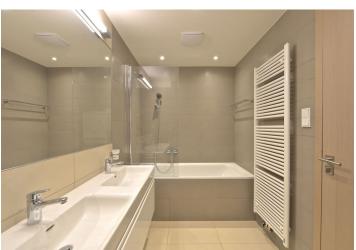

The interior includes living room with a fully fitted open kitchen and dining area, two bedrooms, bathroom with tub, toilet with bidet shower, and entry hall.

Drapes, curtains, vinyl and tile floors, security entry door, built-in wardrobes, wooden triple glazed windows, remote control operated outdoor blinds, washer, dryer, dishwasher, microwave oven, video entry phone, alarm, central switch, cellar. Chip operated entrance to the building and lift. One garage parking space included. Common building charges CZK 3850/month. Deposit for utilities CZK 3000/month. Available from February 4th, 2021.