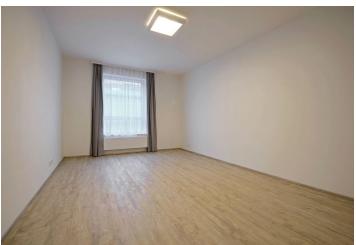

The interior includes living room with a fully fitted open kitchen and dining area, two bedrooms, bathroom with tub, toilet with bidet shower, and entry hall.

Drapes, curtains, vinyl and tile floors, security entry door, built-in wardrobes, wooden triple glazed windows, remote control operated outdoor blinds, washer, dryer, dishwasher, microwave oven, video entry phone, alarm, central switch, cellar. Chip operated entrance to the building and lift. One garage parking space included. Common building charges CZK 3850/month. Deposit for utilities CZK 3000/month. Available from February 4th, 2021.