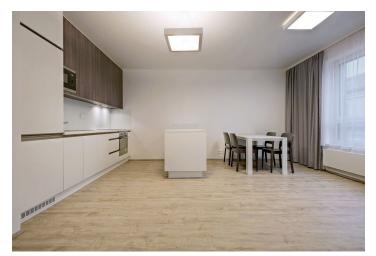

\* Area of the unit according to the Civil Code. The area consists of the sum total area of the entire unit bounded by perimeter walls.

Partly furnished air-conditioned 2-bedroom flat on the 3rd floor of a recently built building with a lift and parking. Located on the border of Vinohrady and Vršovice neighborhoods, just two minutes from the Havlíčkovy sady park, with easy connection to the city center, two short tram stops from Náměstí Míru metro station with full amenities in the area.

The interior includes living room with a fully fitted open kitchen and dining area, two bedrooms, bathroom with tub, toilet with bidet shower, and entry hall.

Drapes, curtains, vinyl and tile floors, security entry door, built-in wardrobes, wooden triple glazed windows, remote control operated outdoor blinds, washer, dryer, dishwasher, microwave oven, video entry phone, alarm, central switch, cellar. Chip operated entrance to the building and lift. One garage parking space included. Common building charges CZK 3850/month. Deposit for utilities CZK 3000/month. Available from February 4th, 2021.