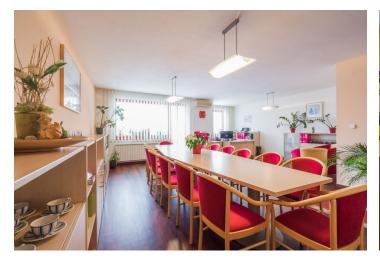

The flat offers a large living room with connection for a kitchen, two bedrooms facing the courtyard, bathroom with shower, separate toilet with sink, utility room, cloakroom and hall. The living room and one bedroom have entrance to the balconies. The apartment is currently used as an office and for housig purposes minor interior modifications may be needed.

Amenities include **hardwood floors**, ceramic tiles, **wooden windows**, wooden security door, gas heating boiler. Beautiful views of Špilberk and Pekařská Street. The purchase price includes a **parking space** on the first floor and a **cellar**.