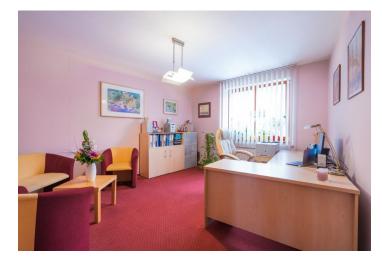

The flat offers a large living room with connection for a kitchen, two bedrooms facing the courtyard, bathroom with shower, separate toilet with sink, utility room, cloakroom and hall. The living room and one bedroom have entrance to the balconies. The apartment is currently used as an office and for housig purposes minor interior modifications may be needed.

Amenities include **hardwood floors**, ceramic tiles, **wooden windows**, wooden security door, gas heating boiler. Beautiful views of Špilberk and Pekařská Street. The purchase price includes a **parking space** on the first floor and a **cellar**.