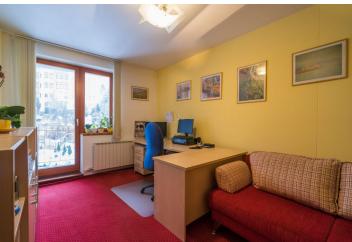

The flat offers a large living room with connection for a kitchen, two bedrooms facing the courtyard, bathroom with shower, separate toilet with sink, utility room, cloakroom and hall. The living room and one bedroom have entrance to the balconies. The apartment is currently used as an office and for housig purposes minor interior modifications may be needed.

Amenities include **hardwood floors**, ceramic tiles, **wooden windows**, wooden security door, gas heating boiler. Beautiful views of Špilberk and Pekařská Street. The purchase price includes a **parking space** on the first floor and a **cellar**.