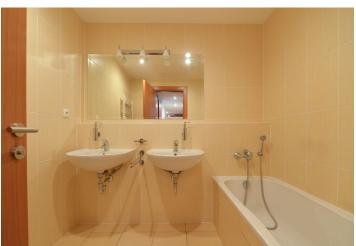

The interior includes living room with a fully fitted open kitchen and dining area, two separate bedrooms, bathroom with bathtub and double sink, a separate toilet, and entry hall with built-in wardrobes. The terrace is accessible from all main rooms.