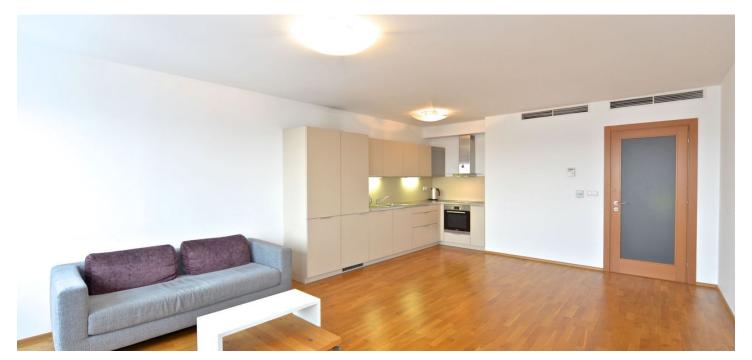

\* Area of the unit according to the Civil Code. The area consists of the sum total area of the entire unit bounded by perimeter walls.

Boasting a 13 m<sup>2</sup> terrace providing unobstructed far reaching views, this is an air-conditioned unfurnished 2-bedroom flat on the 14th floor of a modern building with 24-hour reception, camera surveillance system, two lifts and underground garage parking. Located in a Prague 4 neighborhood convenient to numerous business and commercial facilities, in close vicinity of Budějovická metro station.

The interior includes living room with a fully fitted open kitchen and dining area, two separate bedrooms, bathroom with bathtub and double sink, a separate toilet, and entry hall with built-in wardrobes. The terrace is accessible from all main rooms.

Wooden floors, security entry door, storage, blinds, dishwasher, cellar. One parking space included. Common building charges, reception service, water and heating around CZK 5000/month. Electricity is billed separately. Interior: 94 m², terrace 13 m². Available from April 1, 2017 (or earlier). Unfurnished despite the photos.