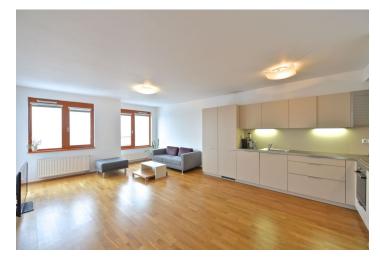

The interior includes living room with a fully fitted open kitchen and dining area, two separate bedrooms, bathroom with bathtub and double sink, a separate toilet, and entry hall with built-in wardrobes. The terrace is accessible from all main rooms.