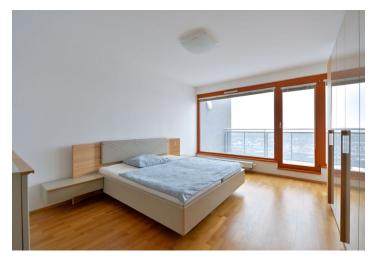

The interior includes living room with a fully fitted open kitchen and dining area, two separate bedrooms, bathroom with bathtub and double sink, a separate toilet, and entry hall with built-in wardrobes. The terrace is accessible from all main rooms.