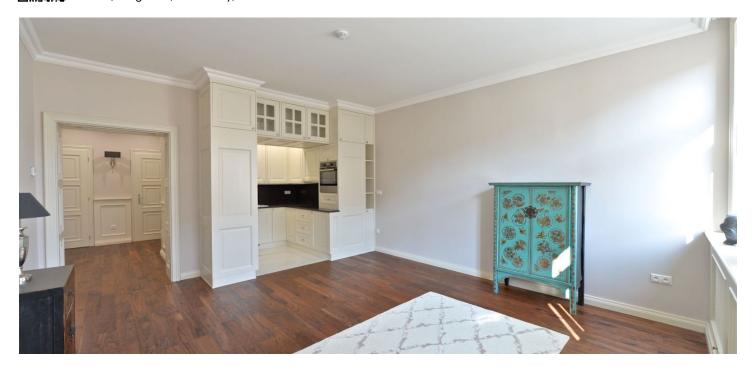

The flat consists of a living room with a new kitchen, dining area and large windows, 2 bedrooms (one oriented to a quiet courtyard, one facing Chorvatská Street), bathroom with window, bathtub, shower, sink, toilet and bidet, separate toilet, dressing room, and a large hallway. The apartment is bright, airy and has plenty of practical storage space.

Equipped with parquet floors, ceramic tiles, **new windows with triple insulation glass**, new wooden interior doors and wood paneling of walls and heaters, fully equipped kitchen with **granite worktop**; **rain shower** and electrical underfloor heating in the bathroom, designer lighting, alarm, individual gas boiler. The apartment will be furnished with new furniture; kitchen, closet, built-in cabinets and tiles were made to measure. There is a **lift** in the building.