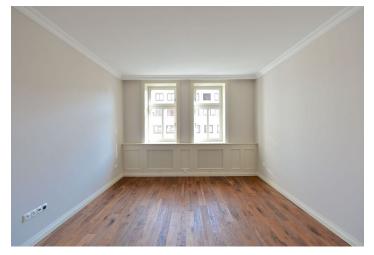

The flat consists of a living room with a new kitchen, dining area and large windows, 2 bedrooms (one oriented to a quiet courtyard, one facing Chorvatská Street), bathroom with window, bathtub, shower, sink, toilet and bidet, separate toilet, dressing room, and a large hallway. The apartment is bright, airy and has plenty of practical storage space.

Equipped with parquet floors, ceramic tiles, **new windows with triple insulation glass**, new wooden interior doors and wood paneling of walls and heaters, fully equipped kitchen with **granite worktop**; **rain shower** and electrical underfloor heating in the bathroom, designer lighting, alarm, individual gas boiler. The apartment will be furnished with new furniture; kitchen, closet, built-in cabinets and tiles were made to measure. There is a **lift** in the building.