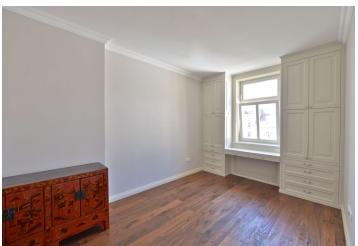

The flat consists of a living room with a new kitchen, dining area and large windows, 2 bedrooms (one oriented to a quiet courtyard, one facing Chorvatská Street), bathroom with window, bathtub, shower, sink, toilet and bidet, separate toilet, dressing room, and a large hallway. The apartment is bright, airy and has plenty of practical storage space.

Equipped with parquet floors, ceramic tiles, **new windows with triple insulation glass**, new wooden interior doors and wood paneling of walls and heaters, fully equipped kitchen with **granite worktop**; **rain shower** and electrical underfloor heating in the bathroom, designer lighting, alarm, individual gas boiler. The apartment will be furnished with new furniture; kitchen, closet, built-in cabinets and tiles were made to measure. There is a **lift** in the building.