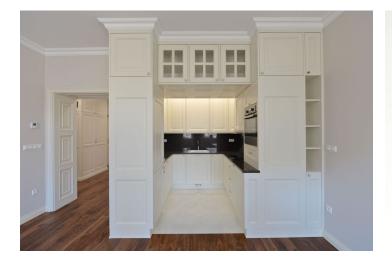

The flat consists of a living room with a new kitchen, dining area and large windows, 2 bedrooms (one oriented to a quiet courtyard, one facing Chorvatská Street), bathroom with window, bathtub, shower, sink, toilet and bidet, separate toilet, dressing room, and a large hallway. The apartment is bright, airy and has plenty of practical storage space.

Equipped with parquet floors, ceramic tiles, **new windows with triple insulation glass**, new wooden interior doors and wood paneling of walls and heaters, fully equipped kitchen with **granite worktop**; **rain shower** and electrical underfloor heating in the bathroom, designer lighting, alarm, individual gas boiler. The apartment will be furnished with new furniture; kitchen, closet, built-in cabinets and tiles were made to measure. There is a **lift** in the building.