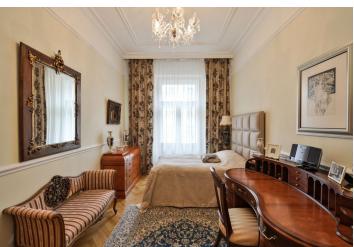

The interior features living room with a bay window, dining area and a fully fitted open kitchen, two bedrooms - one with a balcony facing the courtyard, bathroom (bathtub, sink, bidet, toilet), guest toilet, and entry hall.

Preserved original details, high ceilings, large windows, solid wood parquet floors, marble bathroom, independent gas heating, washer, dishwasher, TV, video entry phone. Tranquil despite the central location. On-site parking space can be arranged at around CZK 4000/month. Common building charges and water around CZK 3000/month. Deposit for gas and electricity around CZK 4000/month.