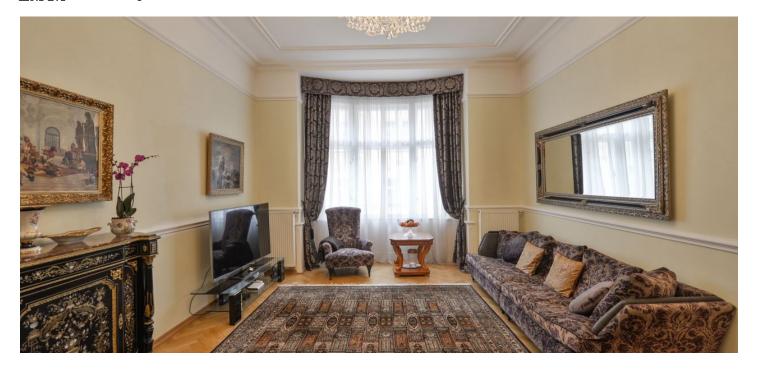

\* Area of the unit according to the Civil Code. The area consists of the sum total area of the entire unit bounded by perimeter walls.

Fully refurbished fully furnished 2-bedroom flat with a balcony situated on the third floor of a completely reconstructed Art Nouveau building with a lift, reception and lots of preserved original details. Prime central location within walking distance of the Old Town Square and the Vltava riverbank, near the luxurious Pařížská street, with full amenities in close vicinity.

The interior features living room with a bay window, dining area and a fully fitted open kitchen, two bedrooms - one with a balcony facing the courtyard, bathroom (bathtub, sink, bidet, toilet), guest toilet, and entry hall.

Preserved original details, high ceilings, large windows, solid wood parquet floors, marble bathroom, independent gas heating, washer, dishwasher, TV, video entry phone. Tranquil despite the central location. On-site parking space can be arranged at around CZK 4000/month. Common building charges and water around CZK 3000/month. Deposit for gas and electricity around CZK 4000/month.