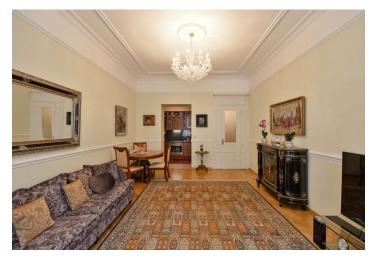

\* Area of the unit according to the Civil Code. The area consists of the sum total area of the entire unit bounded by perimeter walls.

Fully refurbished fully furnished 2-bedroom flat with a balcony situated on the third floor of a completely reconstructed Art Nouveau building with a lift, reception and lots of preserved original details. Prime central location within walking distance of the Old Town Square and the Vltava riverbank, near the luxurious Pařížská street, with full amenities in close vicinity.

The interior features living room with a bay window, dining area and a fully fitted open kitchen, two bedrooms - one with a balcony facing the courtyard, bathroom (bathtub, sink, bidet, toilet), guest toilet, and entry hall.

Preserved original details, high ceilings, large windows, solid wood parquet floors, marble bathroom, independent gas heating, washer, dishwasher, TV, video entry phone. Tranquil despite the central location. On-site parking space can be arranged at around CZK 4000/month. Common building charges and water around CZK 3000/month. Deposit for gas and electricity around CZK 4000/month.