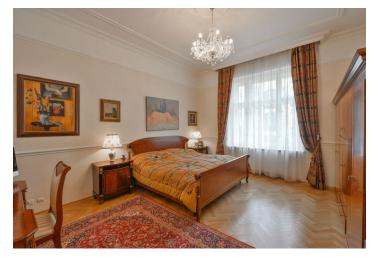

The interior features living room with a bay window, dining area and a fully fitted open kitchen, two bedrooms - one with a balcony facing the courtyard, bathroom (bathtub, sink, bidet, toilet), guest toilet, and entry hall.

Preserved original details, high ceilings, large windows, solid wood parquet floors, marble bathroom, independent gas heating, washer, dishwasher, TV, video entry phone. Tranquil despite the central location. On-site parking space can be arranged at around CZK 4000/month. Common building charges and water around CZK 3000/month. Deposit for gas and electricity around CZK 4000/month.