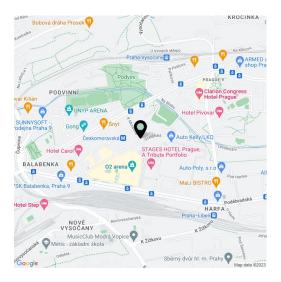

\* Area of the unit according to the Civil Code. The area consists of the sum total area of the entire unit bounded by perimeter walls.

This two-level apartment with a balcony and views of the surrounding area is located in the L'Ocelot multifunctional apartment building by SEA Architect designed in an architectural style inspired by the industrial history of Vysočany. It is located near the Českomoravská metro station.

The location features a perfect range of services and transport connections. The ride to the center takes about 15 minutes thanks to the nearby metro station and tram stop. In the vicinity there are **2 shopping centers**, a health clinic, a multifunctional arena, a football or rugby field, a kindergarten, an elementary school and high school, and several parks with playgrounds.