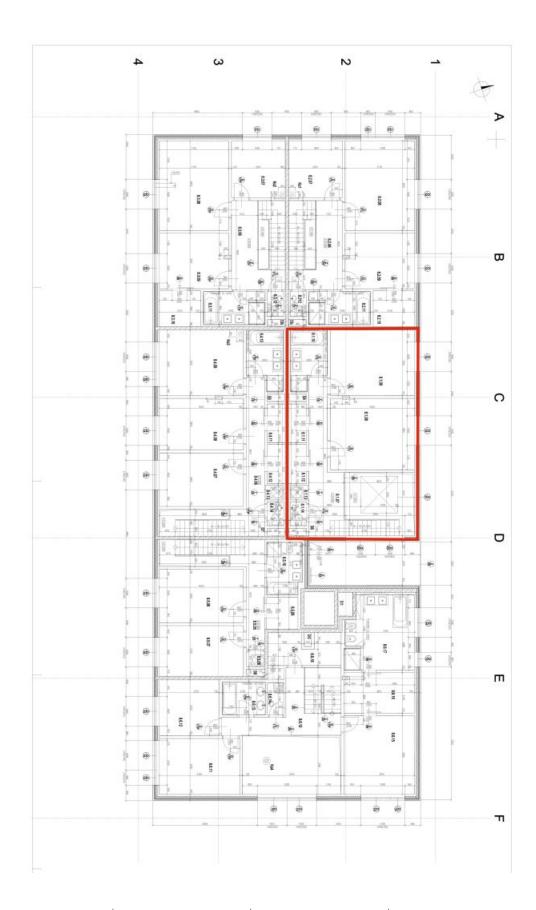

The entry level on the 7th floor consists of an airy living room with an open plan kitchen and access to the balcony, which provides shelter from the harsh noon sun. There is also a bedroom with a second entrance to the terrace and an en-suite bathroom (shower, sink, toilet), a hallway, storage space under the staircase, and a guest toilet. Upstairs is a gallery connected to a quiet zone with 2 bedrooms, 2 dressing rooms, and a main bathroom (bathtub, shower, sink, heated towel rail, underfloor heating).

Interior 116.32, balcony 12.65 m².