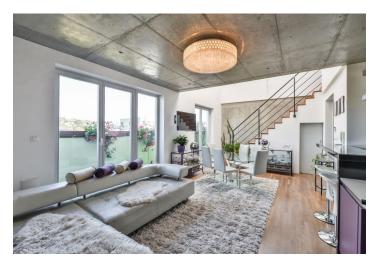

The entry level on the 7th floor consists of an airy living room with an open plan kitchen and access to the balcony, which provides shelter from the harsh noon sun. There is also a bedroom with a second entrance to the terrace and an en-suite bathroom (shower, sink, toilet), a hallway, storage space under the staircase, and a guest toilet. Upstairs is a gallery connected to a quiet zone with 2 bedrooms, 2 dressing rooms, and a main bathroom (bathtub, shower, sink, heated towel rail, underfloor heating).

The equipment includes a kitchen with **Siemens** appliances, **wooden floors** and **stairs**, a non-rebated door, a concrete troweled surface on the walls and ceilings, and a skylight that lets in plenty of daylight. A washing machine and dryer are hidden in a practical niche in the upper corridor near the dressing rooms. The apartment has **2 parking spaces** and **2 cellars**: one for wine and the other for storage. Residents may also use a room for storing strollers.