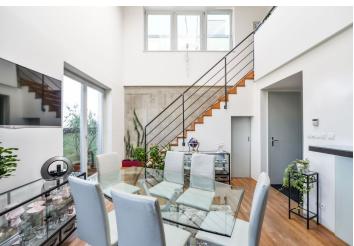

The entry level on the 7th floor consists of an airy living room with an open plan kitchen and access to the balcony, which provides shelter from the harsh noon sun. There is also a bedroom with a second entrance to the terrace and an en-suite bathroom (shower, sink, toilet), a hallway, storage space under the staircase, and a guest toilet. Upstairs is a gallery connected to a quiet zone with 2 bedrooms, 2 dressing rooms, and a main bathroom (bathtub, shower, sink, heated towel rail, underfloor heating).

The equipment includes a kitchen with **Siemens** appliances, **wooden floors** and **stairs**, a non-rebated door, a concrete troweled surface on the walls and ceilings, and a skylight that lets in plenty of daylight. A washing machine and dryer are hidden in a practical niche in the upper corridor near the dressing rooms. The apartment has **2 parking spaces** and **2 cellars**: one for wine and the other for storage. Residents may also use a room for storing strollers.