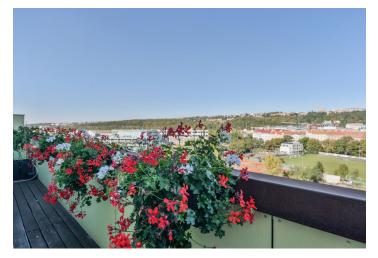

\* Area of the unit according to the Civil Code. The area consists of the sum total area of the entire unit bounded by perimeter walls.

This two-level apartment with a balcony and views of the surrounding area is located in the L'Ocelot multifunctional apartment building by SEA Architect designed in an architectural style inspired by the industrial history of Vysočany. It is located near the Českomoravská metro station.

The entry level on the 7th floor consists of an airy living room with an open plan kitchen and access to the balcony, which provides shelter from the harsh noon sun. There is also a bedroom with a second entrance to the terrace and an en-suite bathroom (shower, sink, toilet), a hallway, storage space under the staircase, and a guest toilet. Upstairs is a gallery connected to a quiet zone with 2 bedrooms, 2 dressing rooms, and a main bathroom (bathtub, shower, sink, heated towel rail, underfloor heating).