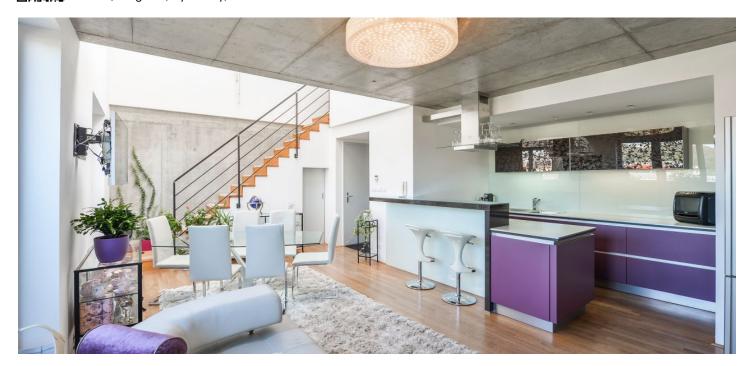

The entry level on the 7th floor consists of an airy living room with an open plan kitchen and access to the balcony, which provides shelter from the harsh noon sun. There is also a bedroom with a second entrance to the terrace and an en-suite bathroom (shower, sink, toilet), a hallway, storage space under the staircase, and a guest toilet. Upstairs is a gallery connected to a quiet zone with 2 bedrooms, 2 dressing rooms, and a main bathroom (bathtub, shower, sink, heated towel rail, underfloor heating).

The equipment includes a kitchen with **Siemens** appliances, **wooden floors** and **stairs**, a non-rebated door, a concrete troweled surface on the walls and ceilings, and a skylight that lets in plenty of daylight. A washing machine and dryer are hidden in a practical niche in the upper corridor near the dressing rooms. The apartment has **2 parking spaces** and **2 cellars**: one for wine and the other for storage. Residents may also use a room for storing strollers.