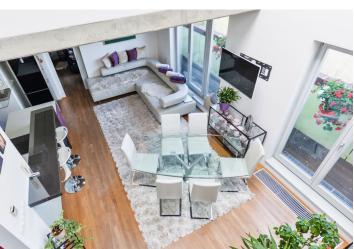

\* Area of the unit according to the Civil Code. The area consists of the sum total area of the entire unit bounded by perimeter walls.

This two-level apartment with a balcony and views of the surrounding area is located in the L'Ocelot multifunctional apartment building by SEA Architect designed in an architectural style inspired by the industrial history of Vysočany. It is located near the Českomoravská metro station.

The entry level on the 7th floor consists of an airy living room with an open plan kitchen and access to the balcony, which provides shelter from the harsh noon sun. There is also a bedroom with a second entrance to the terrace and an en-suite bathroom (shower, sink, toilet), a hallway, storage space under the staircase, and a guest toilet. Upstairs is a gallery connected to a quiet zone with 2 bedrooms, 2 dressing rooms, and a main bathroom (bathtub, shower, sink, heated towel rail, underfloor heating).

The equipment includes a kitchen with **Siemens** appliances, **wooden floors** and **stairs**, a non-rebated door, a concrete troweled surface on the walls and ceilings, and a skylight that lets in plenty of daylight. A washing machine and dryer are hidden in a practical niche in the upper corridor near the dressing rooms. The apartment has **2 parking spaces** and **2 cellars**: one for wine and the other for storage. Residents may also use a room for storing strollers.