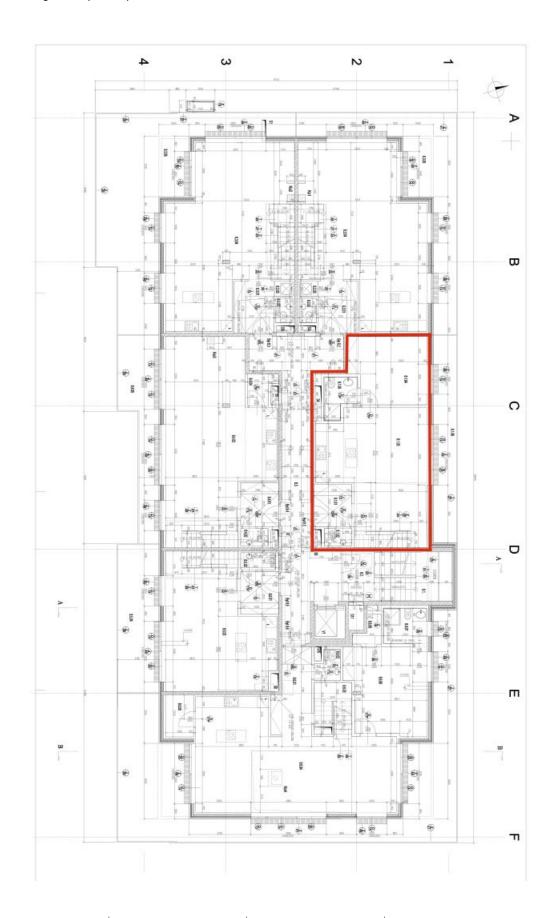

The entry level on the 7th floor consists of an airy living room with an open plan kitchen and access to the balcony, which provides shelter from the harsh noon sun. There is also a bedroom with a second entrance to the terrace and an en-suite bathroom (shower, sink, toilet), a hallway, storage space under the staircase, and a guest toilet. Upstairs is a gallery connected to a quiet zone with 2 bedrooms, 2 dressing rooms, and a main bathroom (bathtub, shower, sink, heated towel rail, underfloor heating).

Interior 116.32, balcony 12.65 m².