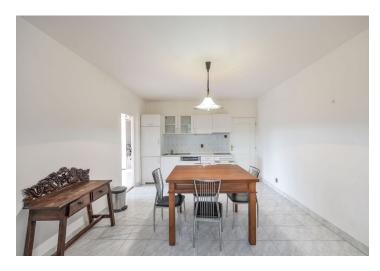

The interior features a 57 m² living room with access to the terrace and garden, a large dining room, a fully fitted kitchen, and two bedrooms (the larger one can be separated by a partition thus creating a third bedroom). There is a bathroom (whirlpool bath, double sink, bidet, toilet), two guest toilets, walk-in closet, pantry and a spacious entry hall.