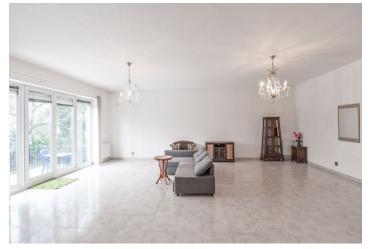

The interior features a 57 m² living room with access to the terrace and garden, a large dining room, a fully fitted kitchen, and two bedrooms (the larger one can be separated by a partition thus creating a third bedroom). There is a bathroom (whirlpool bath, double sink, bidet, toilet), two guest toilets, walk-in closet, pantry and a spacious entry hall.

Heated tiles, carpets, automatic blinds, gas and electric heating, washing machine, dishwasher, TV, alarm. The tenants are welcome to use a garden gazebo with barbecue grill, shared sauna and gym. Can be rented unfurnished. Garage plus secure outdoor parking for up to four cars. Utilities around CZK 6000 per month.