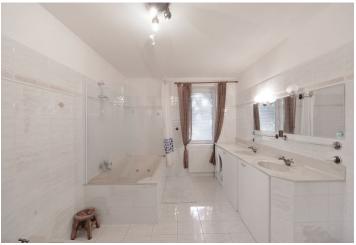

The interior features a 57 m² living room with access to the terrace and garden, a large dining room, a fully fitted kitchen, and two bedrooms (the larger one can be separated by a partition thus creating a third bedroom). There is a bathroom (whirlpool bath, double sink, bidet, toilet), two guest toilets, walk-in closet, pantry and a spacious entry hall.

Heated tiles, carpets, automatic blinds, gas and electric heating, washing machine, dishwasher, TV, alarm. The tenants are welcome to use a garden gazebo with barbecue grill, shared sauna and gym. Can be rented unfurnished. Garage plus secure outdoor parking for up to four cars. Utilities around CZK 6000 per month.