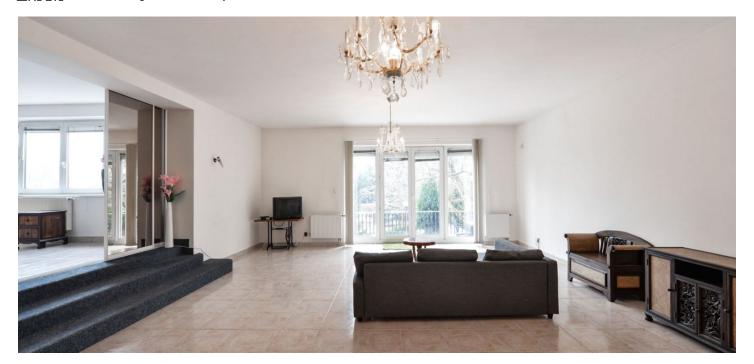

The interior features a 57 m² living room with access to the terrace and garden, a large dining room, a fully fitted kitchen, and two bedrooms (the larger one can be separated by a partition thus creating a third bedroom). There is a bathroom (whirlpool bath, double sink, bidet, toilet), two guest toilets, walk-in closet, pantry and a spacious entry hall.

Heated tiles, carpets, automatic blinds, gas and electric heating, washing machine, dishwasher, TV, alarm. The tenants are welcome to use a garden gazebo with barbecue grill, shared sauna and gym. Can be rented unfurnished. Garage plus secure outdoor parking for up to four cars. Utilities around CZK 6000 per month.