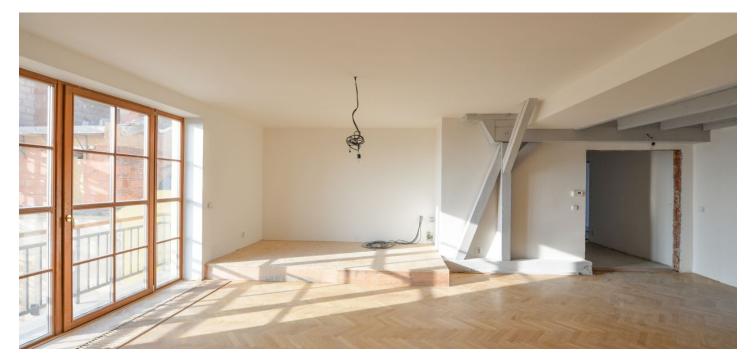

\* Area of the unit according to the Civil Code. The area consists of the sum total area of the entire unit bounded by perimeter walls.

This very spacious and bright apartment with a south-facing rooftop terrace and beautiful views is part of a renovated apartment building with an elevator. The building is located in one of the most sought-after residential areas in Prague, not far from Náměstí Míru Square, on a charming, tree-lined street.

The layout of the apartment offers on the 7th entrance floor a **living room** with a balcony facing the courtyard and a preparation for a kitchen, 3 bedrooms, and 2 bathrooms. The upper floor has a study with a glass wall and access to the terrace. The study leads to a large room with a window, whose area (43 m<sup>2</sup>) is not included in the apartment's total area. It has a slanted ceiling (with a maximum height of about 160 cm).

The apartment is offered in a state prior to the completion of some surfaces (e.g. parts of the floors, interior doors, and bathrooms), thus allowing the future owner to adapt the interior according to his or her own ideas. Heating is provided by gas boiler. The building's common areas, facade, and risers have been completely reconstructed and refurbished.