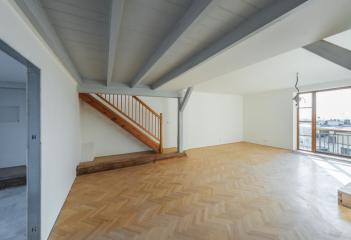

\* Area of the unit according to the Civil Code. The area consists of the sum total area of the entire unit bounded by perimeter walls.

This very spacious and bright apartment with a south-facing rooftop terrace and beautiful views is part of a renovated apartment building with an elevator. The building is located in one of the most sought-after residential areas in Prague, not far from Náměstí Míru Square, on a charming, tree-lined street.

The layout of the apartment offers on the 7th entrance floor a **living room** with a balcony facing the courtyard and a preparation for a kitchen, 3 bedrooms, and 2 bathrooms. The upper floor has a study with a glass wall and access to the terrace. The study leads to a large room with a window, whose area (43 m<sup>2</sup>) is not included in the apartment's total area. It has a slanted ceiling (with a maximum height of about 160 cm).