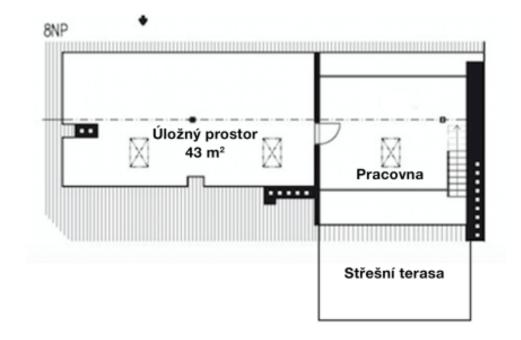

The layout of the apartment offers on the 7th entrance floor a **living room** with a balcony facing the courtyard and a preparation for a kitchen, 3 bedrooms, and 2 bathrooms. The upper floor has a study with a glass wall and access to the terrace. The study leads to a large room with a window, whose area (43 m<sup>2</sup>) is not included in the apartment's total area. It has a slanted ceiling (with a maximum height of about 160 cm).

Interior 174 m², terrace 15 m², balcony 5.2 m², attic space with window 43 m².

Svoboda & Williams s.r.o. info@svoboda-williams.com www.svoboda-williams.com Prague +420 257 328 281 +420 724 551 238

Brno +420 543 250 711 +420 724 551 238 **Bratislava** +421 948 939 938 **PDF created** 23. 12. 2024, 13:27