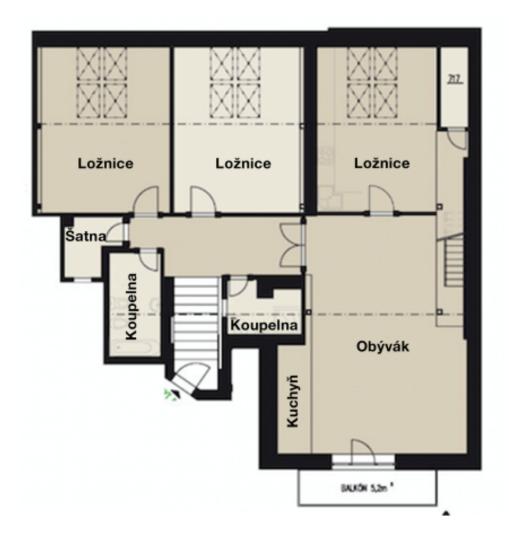

The layout of the apartment offers on the 7th entrance floor a **living room** with a balcony facing the courtyard and a preparation for a kitchen, 3 bedrooms, and 2 bathrooms. The upper floor has a study with a glass wall and access to the terrace. The study leads to a large room with a window, whose area (43 m<sup>2</sup>) is not included in the apartment's total area. It has a slanted ceiling (with a maximum height of about 160 cm).

Interior 174 m², terrace 15 m², balcony 5.2 m², attic space with window 43 m².

Svoboda & Williams s.r.o. info@svoboda-williams.com www.svoboda-williams.com Prague +420 257 328 281 +420 724 551 238

Brno +420 543 250 711 +420 724 551 238 **Bratislava** +421 948 939 938 **PDF created** 23. 12. 2024, 13:27