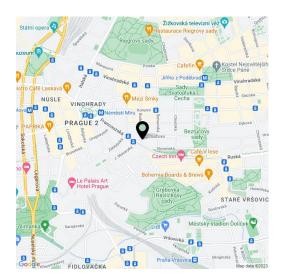

A popular location with excellent transport accessibility and a wide range of services, shops, quality restaurants, cafes, galleries, the Vinohradské divadlo theater, and other services nearby. The house is located **50 meters from the Jana Masaryka tram stop and 400 meters from the Náměstí Míru metro station.** Within walking distance, without having to cross a busy street, there is a kindergarten and elementary school. **Bezručovy sady park** with a playground and **sady Bratří Čapků Park** are close-by, and the large **Grébovka Park** is a short walk away.