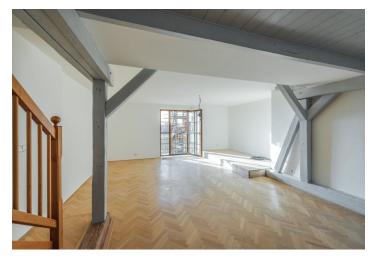

The layout of the apartment offers on the 7th entrance floor a **living room** with a balcony facing the courtyard and a preparation for a kitchen, 3 bedrooms, and 2 bathrooms. The upper floor has a study with a glass wall and access to the terrace. The study leads to a large room with a window, whose area (43 m<sup>2</sup>) is not included in the apartment's total area. It has a slanted ceiling (with a maximum height of about 160 cm).