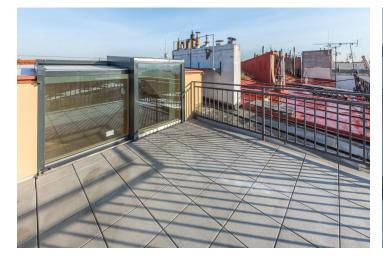

The layout of the apartment offers on the 7th entrance floor a **living room** with a balcony facing the courtyard and a preparation for a kitchen, 3 bedrooms, and 2 bathrooms. The upper floor has a study with a glass wall and access to the terrace. The study leads to a large room with a window, whose area (43 m<sup>2</sup>) is not included in the apartment's total area. It has a slanted ceiling (with a maximum height of about 160 cm).

Interior 174 m², terrace 15 m², balcony 5.2 m², attic space with window 43 m².

Svoboda & Williams s.r.o. info@svoboda-williams.com www.svoboda-williams.com Prague +420 257 328 281 +420 724 551 238

Brno +420 543 250 711 +420 724 551 238 **Bratislava** +421 948 939 938 **PDF created** 23. 12. 2024, 13:27