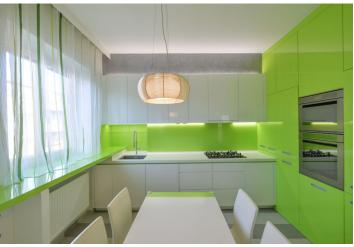

The flat includes living room with dining area and a fully fitted open kitchen, two bedrooms with built-in storage, bathroom (sink, walk-in shower, bathtub), a fitted walk-in closet, separate toilet, and entrance hall with built-in storage.

Solid wood parquet floors, tiles, security entry door, central heating, blinds, ethanol fireplace, washer, dryer, dishwasher, microwave oven, TV, satellite reception. Cellar, shared balcony in the mezzanine of the building. Deposit for common building charges and utilities CZK 4000 per month.