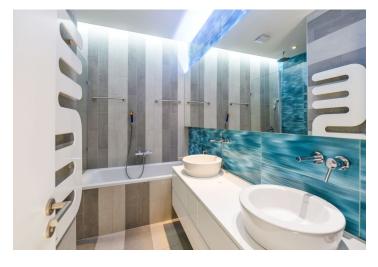

The flat includes living room with dining area and a fully fitted open kitchen, two bedrooms with built-in storage, bathroom (sink, walk-in shower, bathtub), a fitted walk-in closet, separate toilet, and entrance hall with built-in storage.