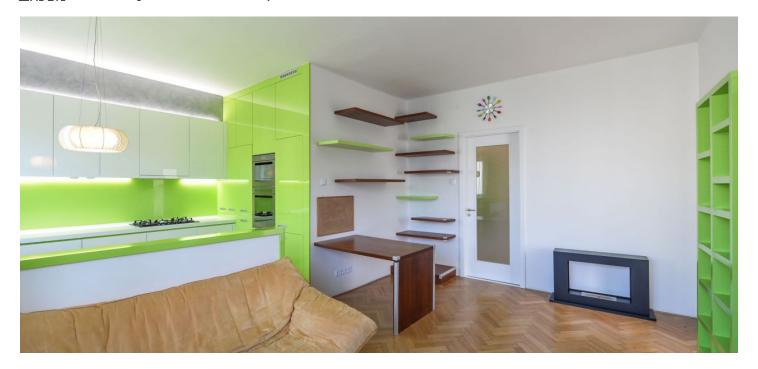

\* Area of the unit according to the Civil Code. The area consists of the sum total area of the entire unit bounded by perimeter walls.

Bright newly reconstructed furnished 2-bedroom flat situated on the third floor of a residential building with lift. Situated on a quiet street in Břevnov, Prague 6, within easy reach of the Prague Castle and Ladronka Park, with quick connection to metro, the city center, and the airport. Area with complete public amenities including schools, shops, sports facilities and restaurants, convenient to international schools.

The flat includes living room with dining area and a fully fitted open kitchen, two bedrooms with built-in storage, bathroom (sink, walk-in shower, bathtub), a fitted walk-in closet, separate toilet, and entrance hall with built-in storage.

Solid wood parquet floors, tiles, security entry door, central heating, blinds, ethanol fireplace, washer, dryer, dishwasher, microwave oven, TV, satellite reception. Cellar, shared balcony in the mezzanine of the building. Deposit for common building charges and utilities CZK 4000 per month.