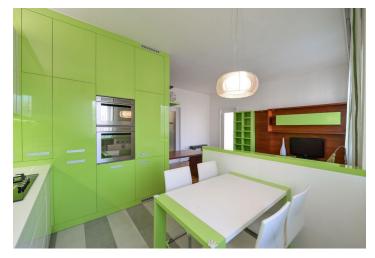

The flat includes living room with dining area and a fully fitted open kitchen, two bedrooms with built-in storage, bathroom (sink, walk-in shower, bathtub), a fitted walk-in closet, separate toilet, and entrance hall with built-in storage.

Solid wood parquet floors, tiles, security entry door, central heating, blinds, ethanol fireplace, washer, dryer, dishwasher, microwave oven, TV, satellite reception. Cellar, shared balcony in the mezzanine of the building. Deposit for common building charges and utilities CZK 4000 per month.