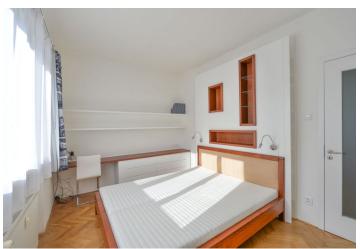

The flat includes living room with dining area and a fully fitted open kitchen, two bedrooms with built-in storage, bathroom (sink, walk-in shower, bathtub), a fitted walk-in closet, separate toilet, and entrance hall with built-in storage.