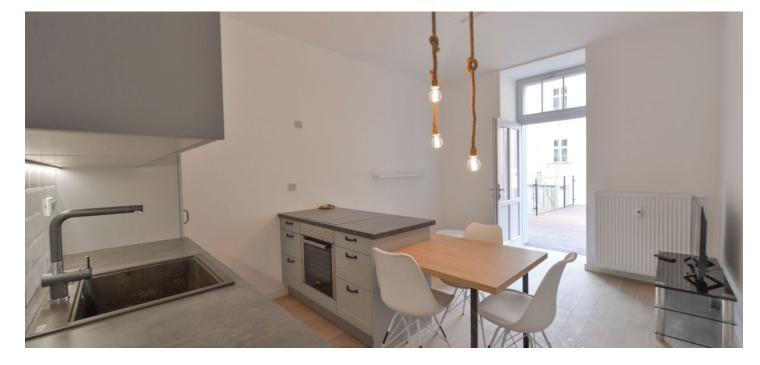

Boasting a 32 m<sup>2</sup> south facing terrace, this fully reconstructed 2-bedroom flat furnished with design furniture is on the basement / lower ground floor of a completely newly refurbished residetial building with no lift. Situated in a quiet street close to Sacre Coeur Park, one short tram stop from Nový Smíchov shopping and entertainment center and Anděl metro station with full amenities in the area. Location with very quick access to the city center, in close vicinity of the Kinského Garden and the French School.

The interior features living room with a fully fitted open kitchen, two bedrooms, bathroom with bathtub and toilet, and a spacious entry hall. The terrace facing the courtyard is accessible from the living room and one bedroom.

Solid wood parquet floors, large format tiles, high vaulted ceilings, security entry door, built-in wardrobes / storage, gas heating, washer, dishwasher, TV, video entry phone. Deposit for common building charges, heating and water CZK 3.400/ month for one person, CZK 3.800/ month for two persons. Electricity is billed separately (transfer to the tenant).