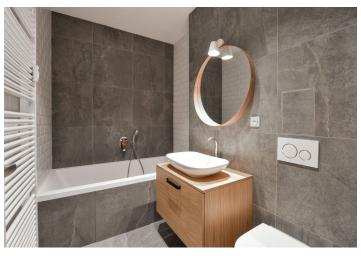

The interior features living room with a fully fitted open kitchen, two bedrooms, bathroom with bathtub and toilet, and a spacious entry hall. The terrace facing the courtyard is accessible from the living room and one bedroom.

Solid wood parquet floors, large format tiles, high vaulted ceilings, security entry door, built-in wardrobes / storage, gas heating, washer, dishwasher, TV, video entry phone. Deposit for common building charges, heating and water CZK 3.400/ month for one person, CZK 3.800/ month for two persons. Electricity is billed separately (transfer to the tenant).