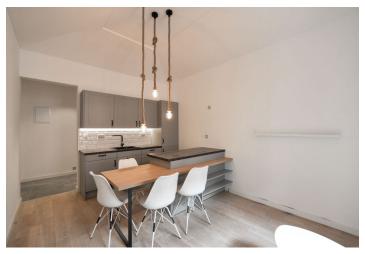

The interior features living room with a fully fitted open kitchen, two bedrooms, bathroom with bathtub and toilet, and a spacious entry hall. The terrace facing the courtyard is accessible from the living room and one bedroom.

Solid wood parquet floors, large format tiles, high vaulted ceilings, security entry door, built-in wardrobes / storage, gas heating, washer, dishwasher, TV, video entry phone. Deposit for common building charges, heating and water CZK 3.400/ month for one person, CZK 3.800/ month for two persons. Electricity is billed separately (transfer to the tenant).