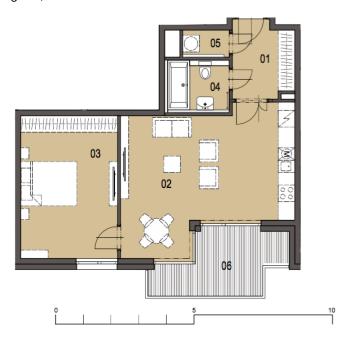

#### € 230 271 I CZK 5 690 000

| NÁZEV MÍSTNOSTÍ<br>NAME OF ROOMS                   | PLOCHA m <sup>2</sup><br>AREA m <sup>2</sup> |
|----------------------------------------------------|----------------------------------------------|
| 01 hala<br>hall                                    | 6,1                                          |
| 02 kuchyň + obývací pokoj<br>kitchen + living room | 29,0                                         |
| 03 pokoj<br>room                                   | 18,1                                         |
| 04 koupelna + WC<br>bathroom + toilet              | 4,4                                          |
| 05 komora<br>lumber room                           | 1,6                                          |
| MÍSTNOSTI CELKEM<br>TOTAL AREA OF ROOMS            | 59,2                                         |
| PODLAHOVÁ PLOCHA<br>GROSS FLOOR AREA               | 61,5                                         |
| 06 balkon<br>balcony                               | 9,3                                          |
| PLOCHA CELKEM<br>TOTAL AREA                        | 68,5                                         |

The project includes 1 to 6-bedroom units on various floors. For more information and a list of units available, please contact our office. Interior  $59.2 \text{ m}^2$ , terrace  $9.3 \text{ m}^2$ .