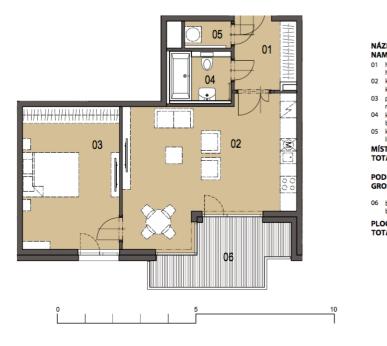

# Apartment One-bedroom (2+kk)

€ 225 820 | CZK 5 580 000

60 m², Prague 7, Holešovice

| NÁZEV MÍSTNOSTÍ<br>NAME OF ROOMS                   | PLOCHA m <sup>2</sup><br>AREA m <sup>2</sup> |  |
|----------------------------------------------------|----------------------------------------------|--|
| 01 hala<br>hall                                    | 6,1                                          |  |
| 02 kuchyň + obývací pokoj<br>kitchen + living room | 29,0                                         |  |
| 03 pokoj<br>room                                   | 18,1                                         |  |
| 04 koupelna + WC<br>bathroom + toilet              | 4,4                                          |  |
| 05 komora<br>lumber room                           | 1,6                                          |  |
| MÍSTNOSTI CELKEM<br>TOTAL AREA OF ROOMS            | 59,2                                         |  |
| PODLAHOVÁ PLOCHA<br>GROSS FLOOR AREA               | 61,5                                         |  |
| 06 balkon<br>balcony                               | 9,3                                          |  |
| PLOCHA CELKEM<br>TOTAL AREA                        | 68,5                                         |  |

The layout of this apartment on the 7th floor includes a living room with preparation for the kitchen, dining area and access to the terrace, a bedroom, bathroom with bathtub and toilet, utility room and hallway. High-standard equipment will include **triple-layer Magnum oak floors**, Technoart or Impronta large format tiles, **Hanák interior doors with concealed hinges and magnetic locks**, windows with triple glass and outdoor electrically controlled blinds, Hansgrohe, Laufen, Hüppe and Riho bathroom sanitary ware and fittings, preparation for air-conditioning and smart home system. A cellar has to be purchased at extra cost; possibility to purchase also a **parking space in a guarded underground garage**. The complex will also offer a private landscaped park, fitness facilities with river views and representative social premises suitable for celebrations, BBQs and other events. The high level of security will be complete with a guarded central entrance to the building, concierge service, 24/7 security and CCTV system.