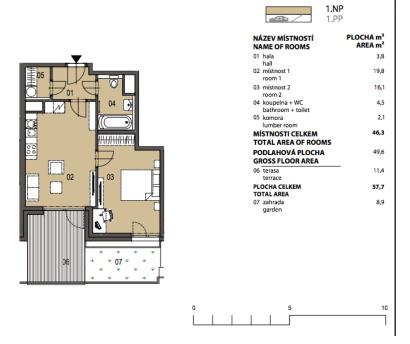

The layout of this apartment on the ground floor includes a living room with preparation for the kitchen, dining area and access to the terrace, a bedroom, bathroom with bathtub and toilet, utility room and hallway. High-standard equipment will include **triple-layer Magnum oak floors**, Technoart or Impronta large format tiles, **Hanák interior doors with concealed hinges and magnetic locks**, windows with triple glass and outdoor electrically controlled blinds, Hansgrohe, Laufen, Hüppe and Riho bathroom sanitary ware and fittings, preparation for air-conditioning and smart home system. A cellar has to be purchased at extra cost; possibility to purchase also a **parking space in a guarded underground garage**. The complex will also offer a private landscaped park, fitness facilities with river views and representative social premises suitable for celebrations, BBQs and other events. The high level of security will be complete with a guarded central entrance to the building, concierge service, 24/7 security and CCTV system.

The project includes 1 to 6-bedroom units on various floors. For more information and a list of units available, please contact our office. Interior  $46.6 \text{ m}^2$ , terrace  $11.4 \text{ m}^2$ .