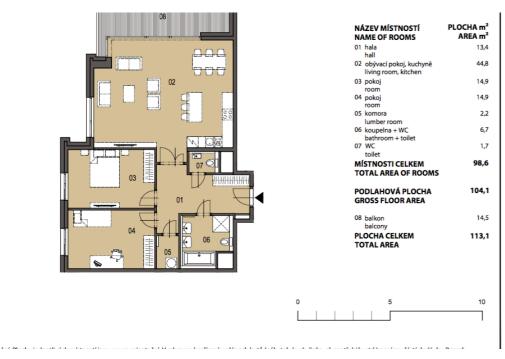

The layout of this apartment on the 5th floor includes a living room with preparation for the kitchen, dining area and access to the terrace, a bedroom, bathroom with bathtub and toilet, utility room and hallway. High-standard equipment will include **triple-layer Magnum oak floors**, Technoart or Impronta large format tiles, **Hanák interior doors with concealed hinges and magnetic locks**, windows with triple glass and outdoor electrically controlled blinds, Hansgrohe, Laufen, Hüppe and Riho bathroom sanitary ware and fittings, preparation for air-conditioning and smart home system. A cellar has to be purchased at extra cost; possibility to purchase also a **parking space in a guarded underground garage**. The complex will also offer a private landscaped park, fitness facilities with river views and representative social premises suitable for celebrations, BBQs and other events. The high level of security will be complete with a guarded central entrance to the building, concierge service, 24/7 security and CCTV system.

The project includes 1 to 6-bedroom units on various floors. For more information and a list of units available, please contact our office. Interior 98.6 m<sup>2</sup>, terrace 14.5 m<sup>2</sup>.

Svoboda & Williams s.r.o. info@svoboda-williams.com www.svoboda-williams.com Prague +420 257 328 281 +420 724 551 238 Brno +420 543 250 711 +420 724 551 238 **Bratislava** +421 948 939 938 **PDF created** 19. 05. 2024, 19:57