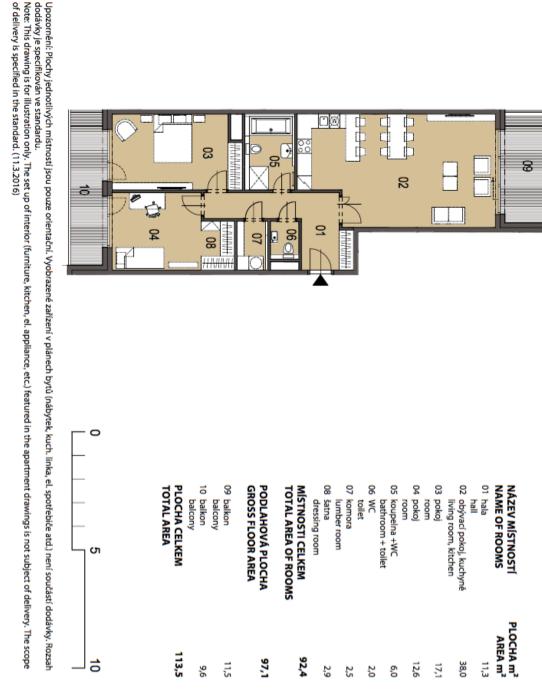

The layout of this apartment on the 4th floor includes a living room with preparation for the kitchen, dining area and access to the terrace, 2 bedrooms sharing a second terrace, bathroom with bathtub, shower and toilet, separate toilet, utility room and hallway.

The project includes 1 to 6-bedroom units on various floors. For more information and a list of units available, please contact our office. Interior  $92.4 \text{ m}^2$ , terraces  $11.5 + 9.6 \text{ m}^2$ .