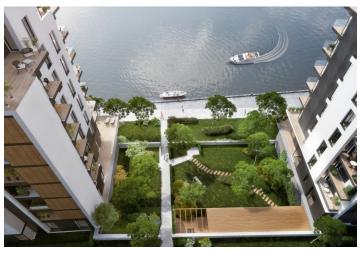

<sup>\*</sup> Area of the unit according to the Civil Code. The area consists of the sum total area of the entire unit bounded by perimeter walls.

This attractive apartment with 2 terraces and views of the river lined with mature trees, is part of a newly emerging residential project in a dynamically developing area of Holešovice, Prague 7. Quality-equipped, modern apartments with an ideal orientation to the east and west will offer comfortable living near the city center, with excellent transport accessibility and a wide selection of cultural, social and sports activities.

The complex will also offer a private landscaped park, fitness facilities with river views and representative social premises suitable for celebrations, BBQs and other events. The high level of security will be complete with a guarded central entrance to the building, concierge service, 24/7 security and CCTV system.

In the vicinity of the project you can find full services and amenities - kindergartens, schools, several cafes and restaurants, shops, a fitness center, golf course and other opportunities for relaxation and for active recreation. 3-minute walk away from a tram stop providing direct connections to the nearby Vltavská and Palmovka metro stations, and to the center.