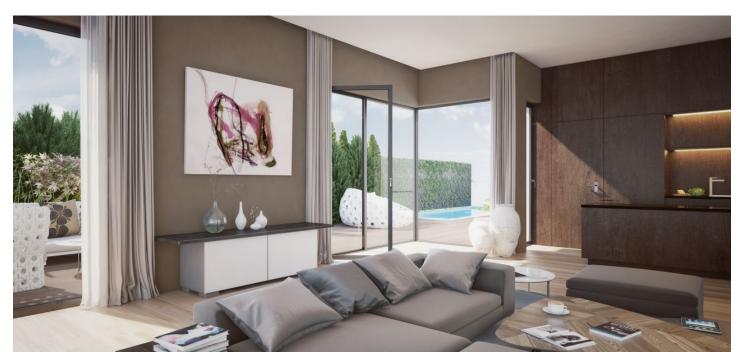

The layout of this apartment on the 4th floor includes a living room with preparation for the kitchen, dining area and access to the terrace, 2 bedrooms sharing a second terrace, bathroom with bathtub, shower and toilet, separate toilet, utility room and hallway.

High-standard equipment will include **triple-layer Magnum oak floors**, Technoart or Impronta large format tiles, **Hanák interior doors with concealed hinges and magnetic locks**, windows with triple glass and outdoor electrically controlled blinds, Hansgrohe, Laufen, Hüppe and Riho bathroom sanitary ware and fittings, preparation for air-conditioning and smart home system. A cellar has to be purchased at extra cost; possibility to purchase also a **parking space in a guarded underground garage**.