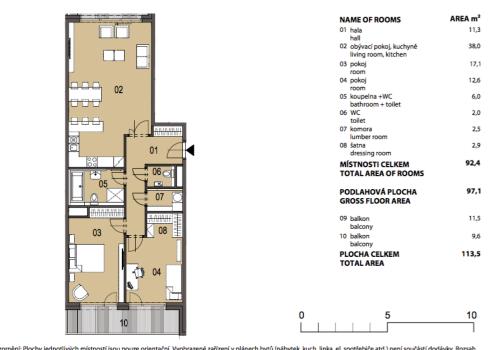

The layout of this apartment on the 6th floor includes a living room with preparation for the kitchen, dining area and access to the terrace, 2 bedrooms sharing a second terrace, bathroom with bathtub, shower and toilet, separate toilet, utility room and hallway.

The project includes 1 to 6-bedroom units on various floors. For more information and a list of units available, please contact our office. Interior 92,4 m<sup>2</sup>, terraces 11.5 + 9.6 m<sup>2</sup>.