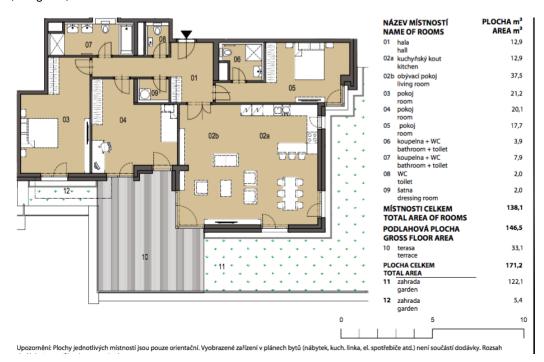

## € 560 277 I CZK 13 844 450

138 m², Prague 7, Holešovice

| Total area       | 171 m²                 |
|------------------|------------------------|
| Floor area*      | 138 m²                 |
| Terrace          | 33 m²                  |
| Garden           | 128 m²                 |
| Parking          | 2 Garage parking space |
| Garage           | Yes                    |
| Cellar           | Yes                    |
| PENB             | В                      |
| Reference number | 24962                  |

The layout of this apartment on the ground floor includes a living room with preparation for the kitchen, dining area and access to the terrace, master bedroom with en-suite bathroom (shower, toilet), 2 children's bedrooms, shared bathroom with bathtub, shower and toilet, separate toilet, utility room and hallway.

Interior 138.1 m<sup>2</sup>, terrace 33.1 m<sup>2</sup> and garden 127.5 m<sup>2</sup>.