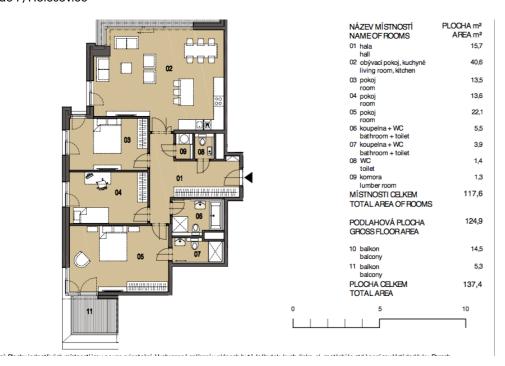

## € 433 023 I CZK 10 700 000

117 m², Prague 7, Holešovice

| Total area  | 137 m²                             |
|-------------|------------------------------------|
| Floor area* | 117 m²                             |
| Terrace     | 20 m²                              |
| Parking     | Garage parking space at extra cost |
| Garage      | Yes                                |
| Cellar      | Yes                                |
| PENB        | В                                  |
| Reference n | ımber 24963                        |

The layout of this apartment on the 1st floor includes a living room with preparation for the kitchen, dining area and access to the terrace, master bedroom with en-suite bathroom (shower, toilet), 2 children's bedrooms, shared bathroom with bathtub, shower and toilet, separate toilet, utility room and hallway.