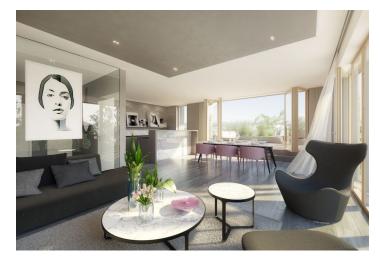

The layout of the apartment offers a living room with kitchen, dining area and balcony access, master bedroom with en-suite bathroom, 2 children's bedrooms, a shared bathroom, separate toilet, and a hall.

The apartment features **wood parquet flooring** and ceramic tiles, wooden windows with double glazing, French windows, **fire and security entrance doors**. Parking will be possible in the **underground garage**.