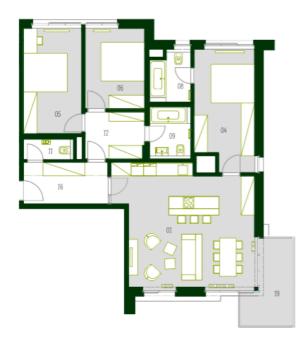

The layout of the apartment offers a living room with kitchen, dining area and balcony access, master bedroom with en-suite bathroom, 2 children's bedrooms, a shared bathroom, separate toilet, and a hall.