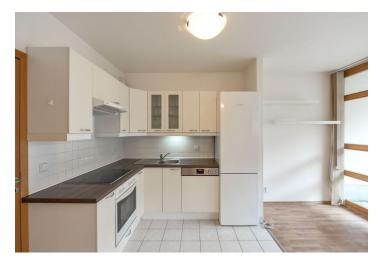

The interior includes living / dining room with a fully fitted open kitchen and balcony access, and three separate bedrooms, one with a small balcony. There is bathroom with bathtub and toilet, guest toilet, and entrance hall with built-in wardrobes.

Green views, floating floors, tiles, security entry door, central heating, washer, dishwasher, cellar, shared gated garden with a children's playground. One parking space in front of the building included in the rent. Separate parking place in the garage next door available at CZK 2900/month. Deposit for common building charges, water and heating around CZK 3500/month. Electricity is billed separately.