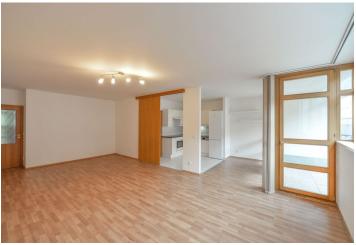

\* Area of the unit according to the Civil Code. The area consists of the sum total area of the entire unit bounded by perimeter walls.

Unfurnished 3-bedroom flat with two balconies on the second floor in a residential project with lift and a shared garden. Located in the immediate vicinity of the Nikolajka winter sports stadium, near the Mrázovka Park, a short walk from Anděl metro station, line B, and Nový Smíchov shopping and entertainment center.

The interior includes living / dining room with a fully fitted open kitchen and balcony access, and three separate bedrooms, one with a small balcony. There is bathroom with bathtub and toilet, guest toilet, and entrance hall with built-in wardrobes.

Green views, floating floors, tiles, security entry door, central heating, washer, dishwasher, cellar, shared gated garden with a children's playground. One parking space in front of the building included in the rent. Separate parking place in the garage next door available at CZK 2900/month. Deposit for common building charges, water and heating around CZK 3500/month. Electricity is billed separately.