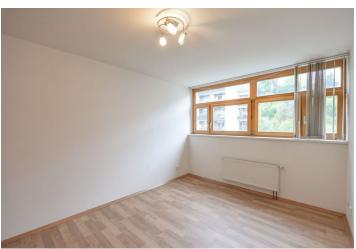

The interior includes living / dining room with a fully fitted open kitchen and balcony access, and three separate bedrooms, one with a small balcony. There is bathroom with bathtub and toilet, guest toilet, and entrance hall with built-in wardrobes.