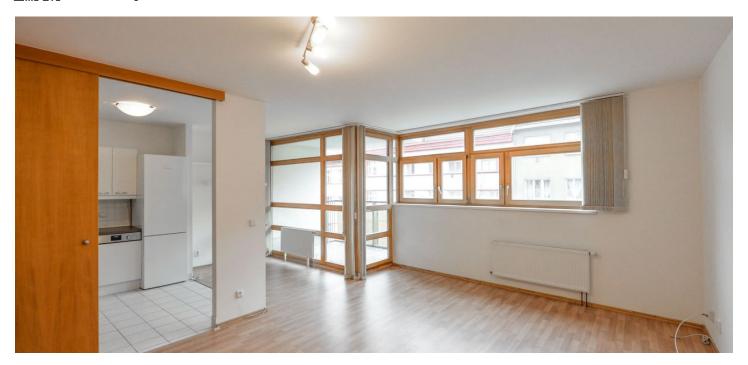

\* Area of the unit according to the Civil Code. The area consists of the sum total area of the entire unit bounded by perimeter walls.

Unfurnished 3-bedroom flat with two balconies on the second floor in a residential project with lift and a shared garden. Located in the immediate vicinity of the Nikolajka winter sports stadium, near the Mrázovka Park, a short walk from Anděl metro station, line B, and Nový Smíchov shopping and entertainment center.

The interior includes living / dining room with a fully fitted open kitchen and balcony access, and three separate bedrooms, one with a small balcony. There is bathroom with bathtub and toilet, guest toilet, and entrance hall with built-in wardrobes.

Green views, floating floors, tiles, security entry door, central heating, washer, dishwasher, cellar, shared gated garden with a children's playground. One parking space in front of the building included in the rent. Separate parking place in the garage next door available at CZK 2900/month. Deposit for common building charges, water and heating around CZK 3500/month. Electricity is billed separately.