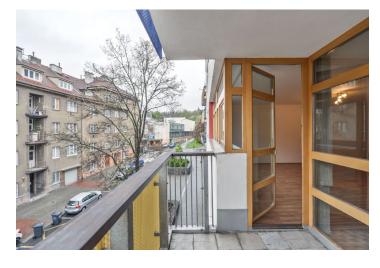

## **Apartment Three-bedroom (4+kk)**

Rented

101 m², Prague 5, Smíchov, Ostrovského

| Total area     | 108 m²                                                |
|----------------|-------------------------------------------------------|
| Floor area*    | 101 m²                                                |
| Balcony        | 7 m²                                                  |
| Parking        | On-site separated parking space included in the rent. |
| Cellar         | Yes                                                   |
| PENB           | D                                                     |
| Reference num  | nber 25002                                            |
| Available from | Immediately                                           |

The interior includes living / dining room with a fully fitted open kitchen and balcony access, and three separate bedrooms, one with a small balcony. There is bathroom with bathtub and toilet, guest toilet, and entrance hall with built-in wardrobes.