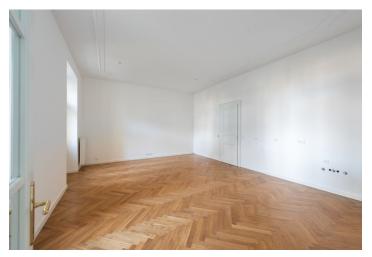

The layout of this ground floor apartment comprises a living room with a preparation for a kitchen and a dining area, a bedroom, a bathroom, a separate toilet, a walk-in closet, and an entrance hall. The living room is oriented toward the north, facing a quiet courtyard; the bedroom is oriented toward the south, facing the street.

The apartment is offered as a completed apartment with replicas of the original solid wood casement windows, security and fire safety replicas of Art Nouveau entrance doors, partition walls, plasterboard ceilings, and a basic layer of white paint. Features include solid oak parquet floors, ceramic tiles, replicas of the original interior doors, high quality sanitary ware, and decorative wall and ceiling stucco.