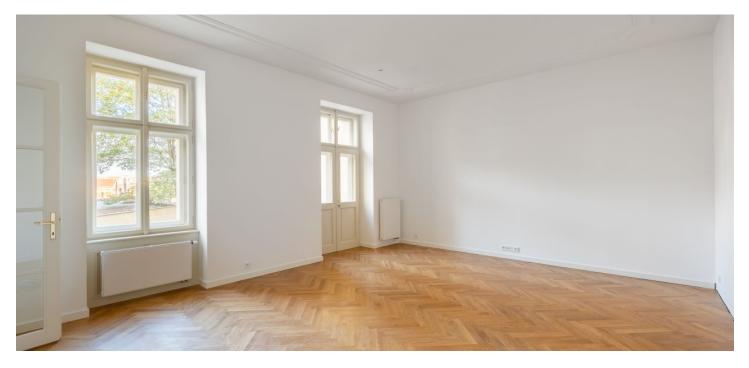

The layout of this ground floor apartment comprises a living room with a preparation for a kitchen and a dining area, a bedroom, a bathroom, a separate toilet, a walk-in closet, and an entrance hall. The living room is oriented toward the north, facing a quiet courtyard; the bedroom is oriented toward the south, facing the street.

The apartment is offered as a completed apartment with replicas of the original solid wood casement windows, security and fire safety replicas of Art Nouveau entrance doors, partition walls, plasterboard ceilings, and a basic layer of white paint. Features include solid oak parquet floors, ceramic tiles, replicas of the original interior doors, high quality sanitary ware, and decorative wall and ceiling stucco.