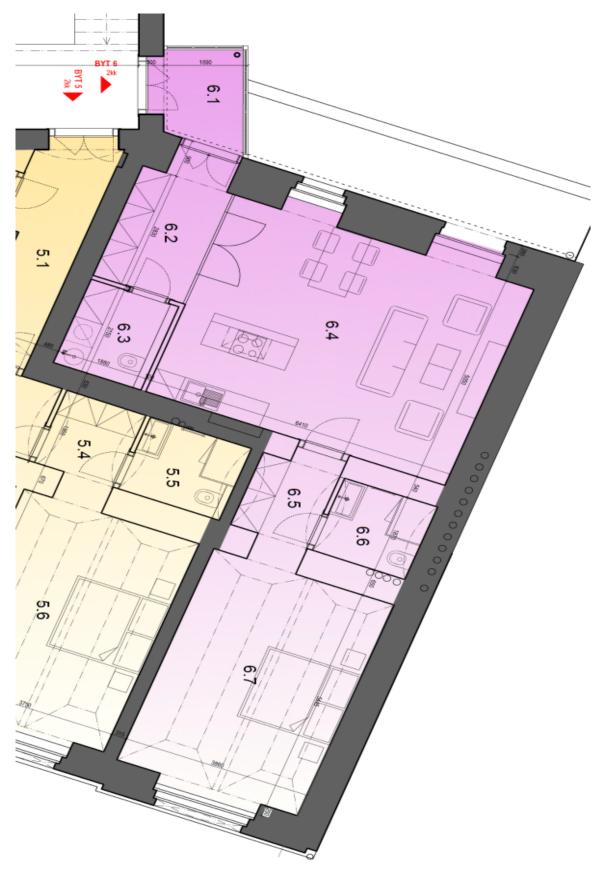

The layout of this ground floor apartment comprises a living room with a preparation for a kitchen and a dining area, a bedroom, a bathroom, a separate toilet, a walk-in closet, and an entrance hall. The living room is oriented toward the north, facing a quiet courtyard; the bedroom is oriented toward the south, facing the street.

Interior 81.9 m<sup>2</sup>.

Photos with furniture were taken in the show flat.

PDF created 23. 12. 2024, 08:07

Prague +420 257 328 281 +420 724 551 238 Brno +420 543 250 711 +420 724 551 238 Bratislava +421 948 939 938