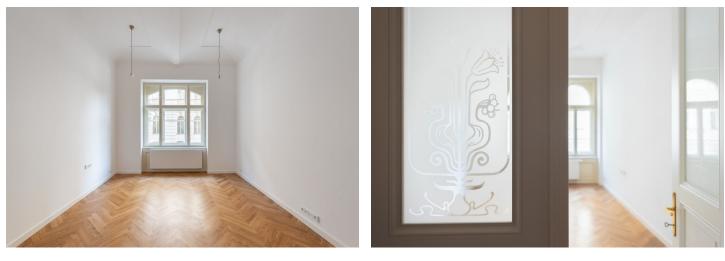

The layout of this ground floor apartment comprises a living room with a preparation for a kitchen and a dining area, a bedroom, a bathroom, a separate toilet, a walk-in closet, and an entrance hall. The living room is oriented toward the north, facing a quiet courtyard; the bedroom is oriented toward the south, facing the street.

The apartment is offered as a completed apartment with replicas of the original solid wood casement windows, security and fire safety replicas of Art Nouveau entrance doors, partition walls, plasterboard ceilings, and a basic layer of white paint. Features include solid oak parquet floors, ceramic tiles, replicas of the original interior doors, high quality sanitary ware, and decorative wall and ceiling stucco.