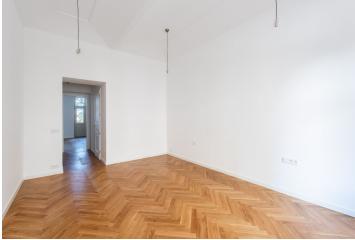

The layout of this ground floor apartment comprises a living room with a preparation for a kitchen and a dining area, a bedroom, a bathroom, a separate toilet, a walk-in closet, and an entrance hall. The living room is oriented toward the north, facing a quiet courtyard; the bedroom is oriented toward the south, facing the street.

The apartment is offered as a completed apartment with replicas of the original solid wood casement windows, security and fire safety replicas of Art Nouveau entrance doors, partition walls, plasterboard ceilings, and a basic layer of white paint. Features include solid oak parquet floors, ceramic tiles, replicas of the original interior doors, high quality sanitary ware, and decorative wall and ceiling stucco.