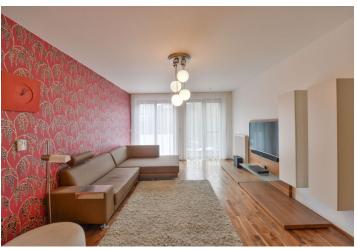

Fully furnished high standard 4-bedroom 3-bathroom flat with 3 balconies, 2 winter gardens (enclosed balconies) and nice green views. Situated on the fourth floor of a modern residential project with a shared private courtyard garden, underground parking, security and on-site property manager. Located in a quiet part of Smíchov with full amenities, in close vicinity of Nový Smíchov shopping and entertainment center and Anděl metro station, and with very quick connection to the city center.

The interior includes a comfortable living room with a fully fitted open kitchen, dining area and study corner, four bedrooms, three bathrooms, walk-in closet, two spacious storage rooms, guest toilet, and entrance hall with built-in storage.

Air-conditioning, wooden floors, security entry door, built-in wardrobes, French windows, blinds, washer, Miele kitchen appliances, TV, video entry phone, chip entry to the building. Two garage parking spaces included. Deposit for common building charges, concierge service and utilities CZK 6000/month.