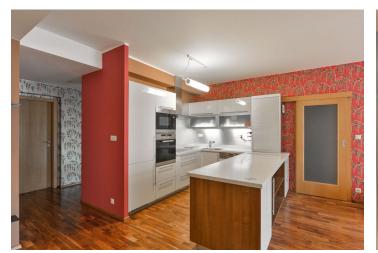

Fully furnished high standard 4-bedroom 3-bathroom flat with 3 balconies, 2 winter gardens (enclosed balconies) and nice green views. Situated on the fourth floor of a modern residential project with a shared private courtyard garden, underground parking, security and on-site property manager. Located in a quiet part of Smíchov with full amenities, in close vicinity of Nový Smíchov shopping and entertainment center and Anděl metro station, and with very quick connection to the city center.

The interior includes a comfortable living room with a fully fitted open kitchen, dining area and study corner, four bedrooms, three bathrooms, walk-in closet, two spacious storage rooms, guest toilet, and entrance hall with built-in storage.

Air-conditioning, wooden floors, security entry door, built-in wardrobes, French windows, blinds, washer, Miele kitchen appliances, TV, video entry phone, chip entry to the building. Two garage parking spaces included. Deposit for common building charges, concierge service and utilities CZK 6000/month.