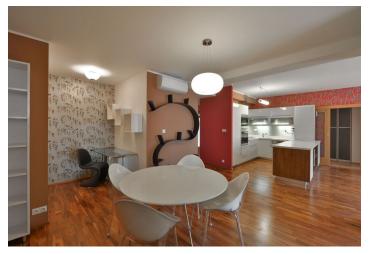

Fully furnished high standard 4-bedroom 3-bathroom flat with 3 balconies, 2 winter gardens (enclosed balconies) and nice green views. Situated on the fourth floor of a modern residential project with a shared private courtyard garden, underground parking, security and on-site property manager. Located in a quiet part of Smíchov with full amenities, in close vicinity of Nový Smíchov shopping and entertainment center and Anděl metro station, and with very quick connection to the city center.

The interior includes a comfortable living room with a fully fitted open kitchen, dining area and study corner, four bedrooms, three bathrooms, walk-in closet, two spacious storage rooms, guest toilet, and entrance hall with built-in storage.

Air-conditioning, wooden floors, security entry door, built-in wardrobes, French windows, blinds, washer, Miele kitchen appliances, TV, video entry phone, chip entry to the building. Two garage parking spaces included. Deposit for common building charges, concierge service and utilities CZK 6000/month.