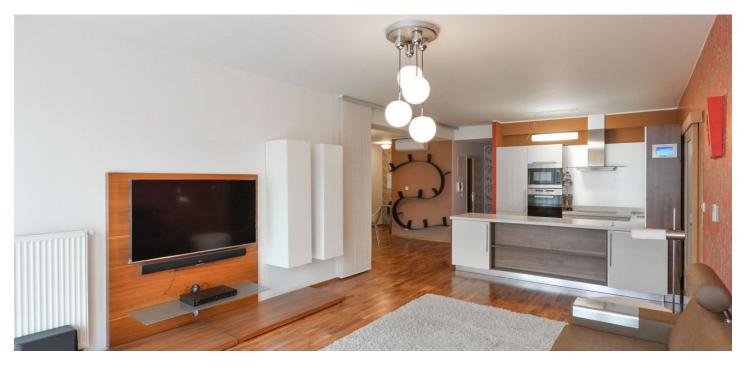

Fully furnished high standard 4-bedroom 3-bathroom flat with 3 balconies, 2 winter gardens (enclosed balconies) and nice green views. Situated on the fourth floor of a modern residential project with a shared private courtyard garden, underground parking, security and on-site property manager. Located in a quiet part of Smíchov with full amenities, in close vicinity of Nový Smíchov shopping and entertainment center and Anděl metro station, and with very quick connection to the city center.

The interior includes a comfortable living room with a fully fitted open kitchen, dining area and study corner, four bedrooms, three bathrooms, walk-in closet, two spacious storage rooms, guest toilet, and entrance hall with built-in storage.

Air-conditioning, wooden floors, security entry door, built-in wardrobes, French windows, blinds, washer, Miele kitchen appliances, TV, video entry phone, chip entry to the building. Two garage parking spaces included. Deposit for common building charges, concierge service and utilities CZK 6000/month.