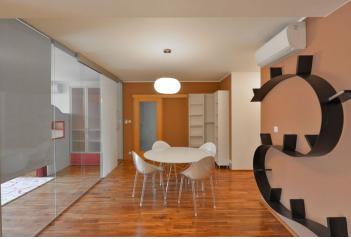

Fully furnished high standard 4-bedroom 3-bathroom flat with 3 balconies, 2 winter gardens (enclosed balconies) and nice green views. Situated on the fourth floor of a modern residential project with a shared private courtyard garden, underground parking, security and on-site property manager. Located in a quiet part of Smíchov with full amenities, in close vicinity of Nový Smíchov shopping and entertainment center and Anděl metro station, and with very quick connection to the city center.

The interior includes a comfortable living room with a fully fitted open kitchen, dining area and study corner, four bedrooms, three bathrooms, walk-in closet, two spacious storage rooms, guest toilet, and entrance hall with built-in storage.

Air-conditioning, wooden floors, security entry door, built-in wardrobes, French windows, blinds, washer, Miele kitchen appliances, TV, video entry phone, chip entry to the building. Two garage parking spaces included. Deposit for common building charges, concierge service and utilities CZK 6000/month.