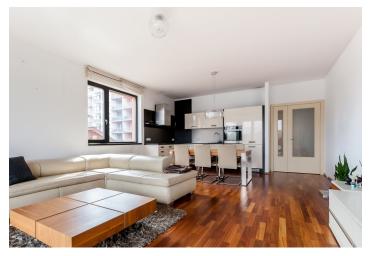

The apartment consists of a living room with kitchenette, a glass wall and enclosed balcony, 2 bedrooms, utility room, bathroom with bathtub, shower, sink and toilet, a guest toilet, and an entry hall with built-in wardrobes. The apartment is one of the few in the entire project that features views of three cardinal directions.

Wooden floors, French and simple wooden windows, shutters, security door, fully equipped kitchen, videophone. The purchase price includes 1 parking space in the underground garage with large adjoining cellar.