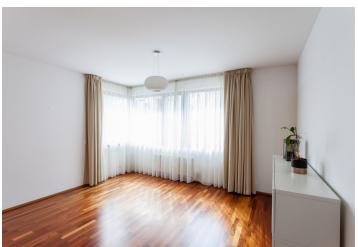

The apartment consists of a living room with kitchenette, a glass wall and enclosed balcony, 2 bedrooms, utility room, bathroom with bathtub, shower, sink and toilet, a guest toilet, and an entry hall with built-in wardrobes. The apartment is one of the few in the entire project that features views of three cardinal directions.

Wooden floors, French and simple wooden windows, shutters, security door, fully equipped kitchen, videophone. The purchase price includes 1 parking space in the underground garage with large adjoining cellar.