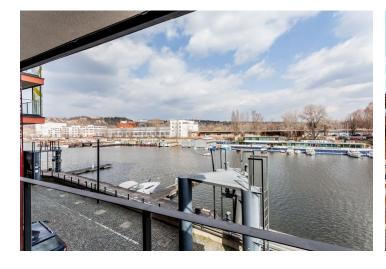

\* Area of the unit according to the Civil Code. The area consists of the sum total area of the entire unit bounded by perimeter walls.

Quality apartment boasting an enclosed balcony and peaceful, unspoiled views of the river and near surroundings, situated on the 1st floor of the modern residential complex, Prague Marina, with 24-hour reception, security and underground parking. The building is located on the riverbank, in a dynamically developing part of Prague 7, with good transport links to the center.

The house is situated in a location with full amenities, and is just a 5-minute walk from the Nádraží Holešovice metro / train station. Nearby you can also find nursery and primary schools, the Austrian gymnasium, fitness center, cafes, restaurants and DOX Centre for Contemporary Art.