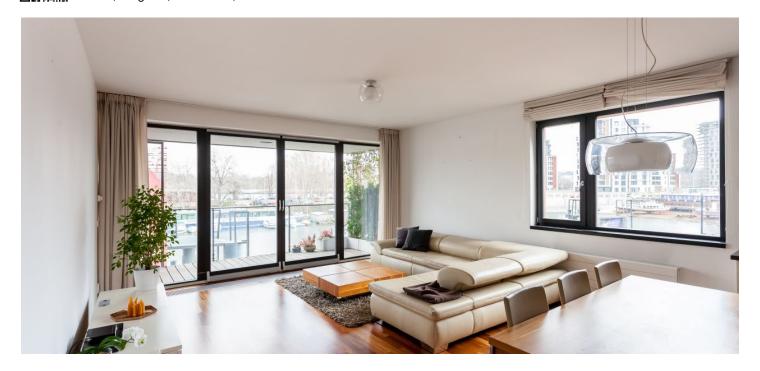

\* Area of the unit according to the Civil Code. The area consists of the sum total area of the entire unit bounded by perimeter walls.

Quality apartment boasting an enclosed balcony and peaceful, unspoiled views of the river and near surroundings, situated on the 1st floor of the modern residential complex, Prague Marina, with 24-hour reception, security and underground parking. The building is located on the riverbank, in a dynamically developing part of Prague 7, with good transport links to the center.

The apartment consists of a living room with kitchenette, a glass wall and enclosed balcony, 2 bedrooms, utility room, bathroom with bathtub, shower, sink and toilet, a guest toilet, and an entry hall with built-in wardrobes. The apartment is one of the few in the entire project that features views of three cardinal directions.

Wooden floors, French and simple wooden windows, shutters, security door, fully equipped kitchen, videophone. The purchase price includes 1 parking space in the underground garage with large adjoining cellar.