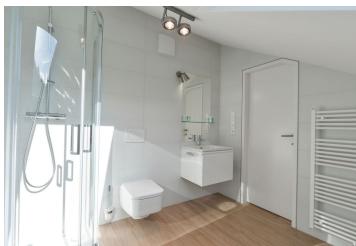

The interior features living room, a fully fitted open kitchen, one bedroom, shower bathroom with toilet, and entrance hall.

Intelligent home control system, alarm, vinyl floors, floor heating, security entry door, built-in wardrobes and storage, roller blinds, TV, washer, dishwasher, combination microwave oven, basic dishes and kitchenware, fold out futon sofa bed, bed linen and towels. The rent includes common building charges, the Internet, security and weekly cleaning and changing of bed linen and towels. Utilities are billed separately (gas, water, electricity). Medium and long term rental available (from three months). No commission. Available from May 5, 2020.