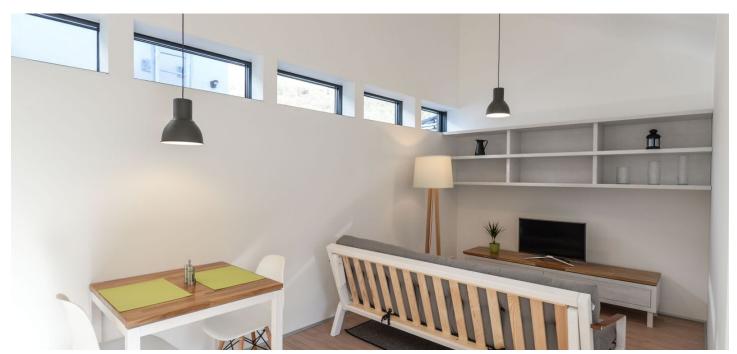

The interior features living room, a fully fitted open kitchen, one bedroom, shower bathroom with toilet, and entrance hall.

Intelligent home control system, alarm, vinyl floors, floor heating, security entry door, built-in wardrobes and storage, roller blinds, TV, washer, dishwasher, combination microwave oven, basic dishes and kitchenware, fold out futon sofa bed, bed linen and towels. The rent includes common building charges, the Internet, security and weekly cleaning and changing of bed linen and towels. Utilities are billed separately (gas, water, electricity). Medium and long term rental available (from three months). No commission. Available from May 5, 2020.