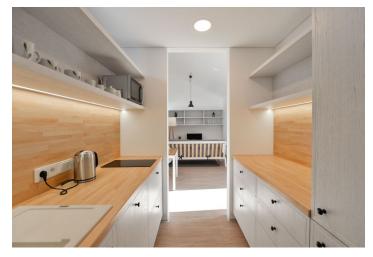

The interior features living room, a fully fitted open kitchen, one bedroom, shower bathroom with toilet, and entrance hall.

Intelligent home control system, alarm, vinyl floors, floor heating, security entry door, built-in wardrobes and storage, roller blinds, TV, washer, dishwasher, combination microwave oven, basic dishes and kitchenware, fold out futon sofa bed, bed linen and towels. The rent includes common building charges, the Internet, security and weekly cleaning and changing of bed linen and towels. Utilities are billed separately (gas, water, electricity). Medium and long term rental available (from three months). No commission. Available from May 5, 2020.