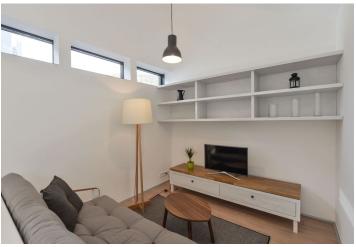

The interior features living room, a fully fitted open kitchen, one bedroom, shower bathroom with toilet, and entrance hall.

Intelligent home control system, alarm, vinyl floors, floor heating, security entry door, built-in wardrobes and storage, roller blinds, TV, washer, dishwasher, combination microwave oven, basic dishes and kitchenware, fold out futon sofa bed, bed linen and towels. The rent includes common building charges, the Internet, security and weekly cleaning and changing of bed linen and towels. Utilities are billed separately (gas, water, electricity). Medium and long term rental available (from three months). No commission. Available from May 5, 2020.