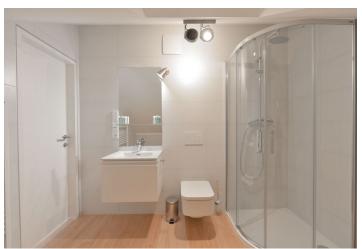

The interior features living room / bedroom, a fully fitted walk-through kitchen, shower bathroom with toilet, and entrance hall.

Intelligent home control system, alarm, vinyl floors, floor heating, security entry door, built-in wardrobes and storage, roller blinds, TV, washer, combination microwave oven, basic dishes and kitchenware, fold out futon sofa bed, bed linen and towels. The rent includes common building charges, the Internet, security and weekly cleaning and changing of bed linen and towels. Utilities are billed separately (gas, water, electricity). Medium and long term rental available (from three months). No commission. Available from July 25, 2022.