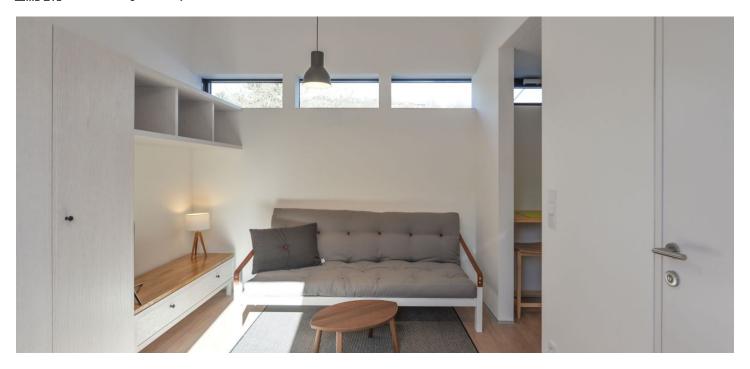

The interior features living room / bedroom, a fully fitted walk-through kitchen, shower bathroom with toilet, and entrance hall.

Intelligent home control system, alarm, vinyl floors, floor heating, security entry door, built-in wardrobes and storage, roller blinds, TV, washer, combination microwave oven, basic dishes and kitchenware, fold out futon sofa bed, bed linen and towels. The rent includes common building charges, the Internet, security and weekly cleaning and changing of bed linen and towels. Utilities are billed separately (gas, water, electricity). Medium and long term rental available (from three months). No commission. Available from July 25, 2022.