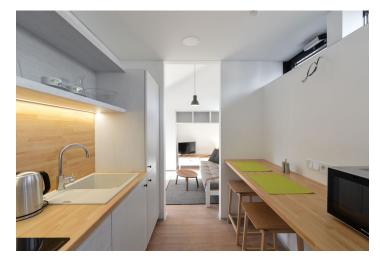

The interior features living room / bedroom, a fully fitted walk-through kitchen, shower bathroom with toilet, and entrance hall.

Intelligent home control system, alarm, vinyl floors, floor heating, security entry door, built-in wardrobes and storage, roller blinds, TV, washer, combination microwave oven, basic dishes and kitchenware, fold out futon sofa bed, bed linen and towels. The rent includes common building charges, the Internet, security and weekly cleaning and changing of bed linen and towels. Utilities are billed separately (gas, water, electricity). Medium and long term rental available (from three months). No commission. Available from July 25, 2022.