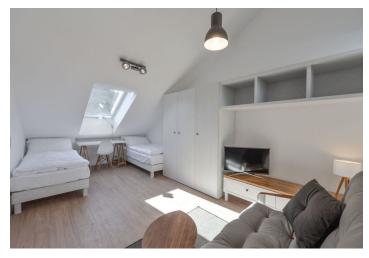

The interior features living room / bedroom, a fully fitted walk-through kitchen, shower bathroom with toilet, and entrance hall.

Intelligent home control system, alarm, vinyl floors, floor heating, security entry door, built-in wardrobes and storage, roller blinds, TV, washer, combination microwave oven, basic dishes and kitchenware, fold out futon sofa bed, bed linen and towels. The rent includes common building charges, the Internet, security and weekly cleaning and changing of bed linen and towels. Utilities are billed separately (gas, water, electricity). Medium and long term rental available (from three months). No commission. Available from July 25, 2022.