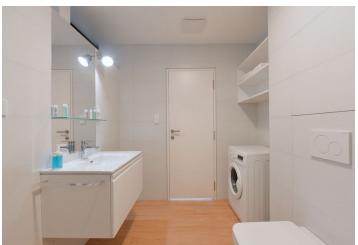

The interior features a living room with a fully fitted open plan kitchen and study area, one bedroom, a shower bathroom with a toilet, and an entrance hall.

Garden views, intelligent home control system, alarm, vinyl floors, floor heating, security entry door, built-in wardrobes and storage, roller blinds, TV, washer, dishwasher, combination microwave oven, basic dishes and kitchenware, fold out futon sofa bed, bed linen and towels. The rent includes common building charges, Internet, security, and weekly cleaning and changing of bed linen and towels. No commission.