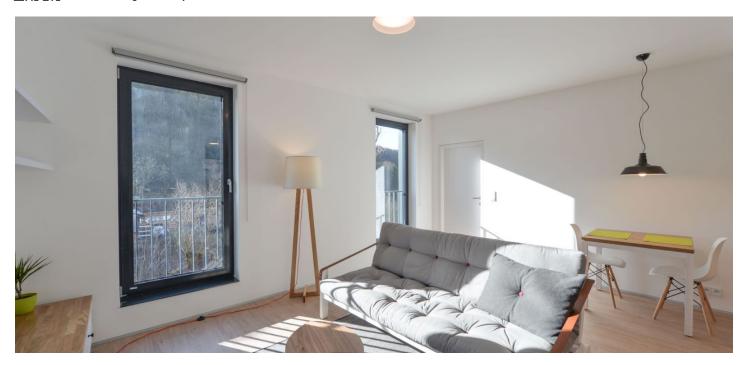

\* Area of the unit according to the Civil Code. The area consists of the sum total area of the entire unit bounded by perimeter walls.

Fully furnished apartment with beautiful green views on the ground floor of the newly built Břetislavka (bretislavka.cz) residential project, designed by m4 architekti studio, with superb services, garage parking, and a landscaped garden on the edge of a brook. Located in the charming Šárecké Valley surrounded by green hills and peaceful countryside, with quick connections to the city center, the airport, and international schools. Just a few bus stops to the Dejvická metro station with full amenities in the area. Project amenities include an elevator, 24/7 security, an online reception desk, catering services provided by the adjacent restaurant, bike rental, barbecue, guide to Prague cultural venues, and more.

The interior features a living room with a fully fitted open plan kitchen and study area, one bedroom, a shower bathroom with a toilet, and an entrance hall.

Garden views, intelligent home control system, alarm, vinyl floors, floor heating, security entry door, built-in wardrobes and storage, roller blinds, TV, washer, dishwasher, combination microwave oven, basic dishes and kitchenware, fold out futon sofa bed, bed linen and towels. The rent includes common building charges, Internet, security, and weekly cleaning and changing of bed linen and towels. No commission.