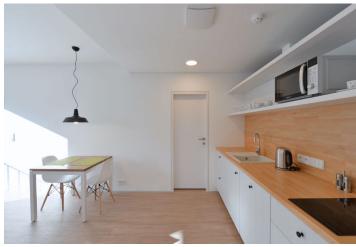

\* Area of the unit according to the Civil Code. The area consists of the sum total area of the entire unit bounded by perimeter walls.

Fully furnished apartment with beautiful green views on the ground floor of the newly built Břetislavka (bretislavka.cz) residential project, designed by m4 architekti studio, with superb services, garage parking, and a landscaped garden on the edge of a brook. Located in the charming Šárecké Valley surrounded by green hills and peaceful countryside, with quick connections to the city center, the airport, and international schools. Just a few bus stops to the Dejvická metro station with full amenities in the area. Project amenities include an elevator, 24/7 security, an online reception desk, catering services provided by the adjacent restaurant, bike rental, barbecue, guide to Prague cultural venues, and more.

The interior features a living room with a fully fitted open plan kitchen and study area, one bedroom, a shower bathroom with a toilet, and an entrance hall.

Garden views, intelligent home control system, alarm, vinyl floors, floor heating, security entry door, built-in wardrobes and storage, roller blinds, TV, washer, dishwasher, combination microwave oven, basic dishes and kitchenware, fold out futon sofa bed, bed linen and towels. The rent includes common building charges, Internet, security, and weekly cleaning and changing of bed linen and towels. No commission.