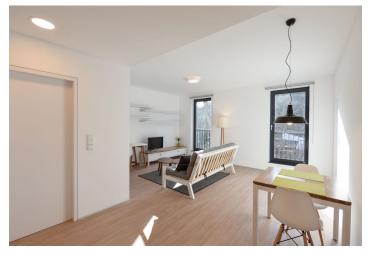

\* Area of the unit according to the Civil Code. The area consists of the sum total area of the entire unit bounded by perimeter walls.

Fully furnished apartment with beautiful green views on the ground floor of the newly built Břetislavka (bretislavka.cz) residential project, designed by m4 architekti studio, with superb services, garage parking, and a landscaped garden on the edge of a brook. Located in the charming Šárecké Valley surrounded by green hills and peaceful countryside, with quick connections to the city center, the airport, and international schools. Just a few bus stops to the Dejvická metro station with full amenities in the area. Project amenities include an elevator, 24/7 security, an online reception desk, catering services provided by the adjacent restaurant, bike rental, barbecue, guide to Prague cultural venues, and more.

The interior features a living room with a fully fitted open plan kitchen and study area, one bedroom, a shower bathroom with a toilet, and an entrance hall.

Garden views, intelligent home control system, alarm, vinyl floors, floor heating, security entry door, built-in wardrobes and storage, roller blinds, TV, washer, dishwasher, combination microwave oven, basic dishes and kitchenware, fold out futon sofa bed, bed linen and towels. The rent includes common building charges, Internet, security, and weekly cleaning and changing of bed linen and towels. No commission.