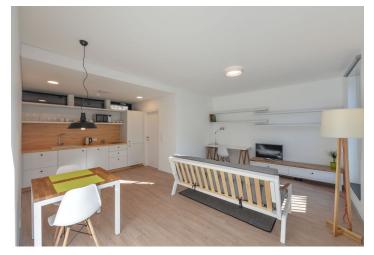

\* Area of the unit according to the Civil Code. The area consists of the sum total area of the entire unit bounded by perimeter walls.

Fully furnished apartment with beautiful green views on the ground floor of the newly built Břetislavka (bretislavka.cz) residential project, designed by m4 architekti studio, with superb services, garage parking, and a landscaped garden on the edge of a brook. Located in the charming Šárecké Valley surrounded by green hills and peaceful countryside, with quick connections to the city center, the airport, and international schools. Just a few bus stops to the Dejvická metro station with full amenities in the area. Project amenities include an elevator, 24/7 security, an online reception desk, catering services provided by the adjacent restaurant, bike rental, barbecue, guide to Prague cultural venues, and more.

The interior features a living room with a fully fitted open plan kitchen and study area, one bedroom, a shower bathroom with a toilet, and an entrance hall.

Garden views, intelligent home control system, alarm, vinyl floors, floor heating, security entry door, built-in wardrobes and storage, roller blinds, TV, washer, dishwasher, combination microwave oven, basic dishes and kitchenware, fold out futon sofa bed, bed linen and towels. The rent includes common building charges, Internet, security, and weekly cleaning and changing of bed linen and towels. No commission.