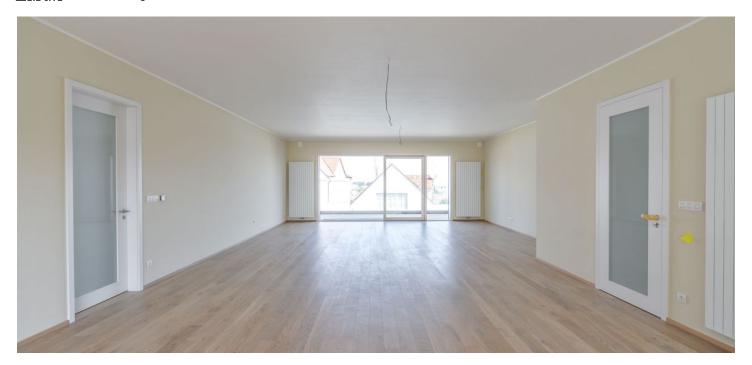

The interior will feature a living room with preparation for kitchen and terrace access, master bedroom with en-suite bathroom and walk-in closet, 2 childrens' bedrooms, study, shared bathroom, separate toilet, storeroom, and a hall with space for fitted wardrobes. All the rooms have access to the garden.

The apartment will be finished to a **high standard** that will include solid wood floors, large-format tiles, quality **large-format wood-aluminum windows** and veneered interior doors of above-standard height.

Pictures were taken in the show flat. Interior 222.8  $m^2$ , terrace 17.9  $m^2$ , garden 580  $m^2$ .

223 m², Prague 6, Břevnov