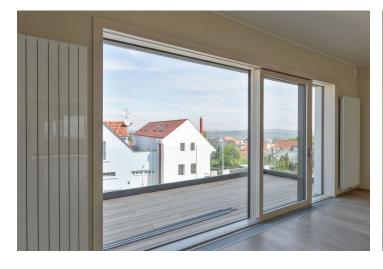

The apartment will be finished to a **high standard** that will include solid wood floors, large-format tiles, quality **large-format wood-aluminum windows** and veneered interior doors of above-standard height.

Pictures were taken in the show flat. Interior 222.8  $m^2$ , terrace 17.9  $m^2$ , garden 580  $m^2$ .

223 m², Prague 6, Břevnov