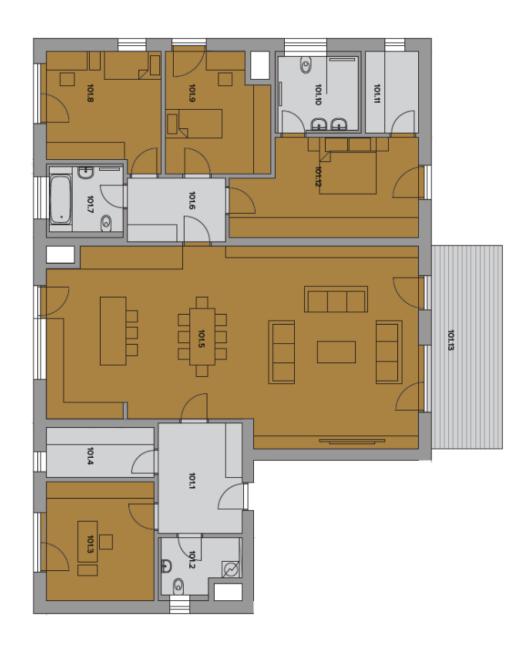

The interior will feature a living room with preparation for kitchen and terrace access, master bedroom with en-suite bathroom and walk-in closet, 2 childrens' bedrooms, study, shared bathroom, separate toilet, storeroom, and a hall with space for fitted wardrobes. All the rooms have access to the garden.