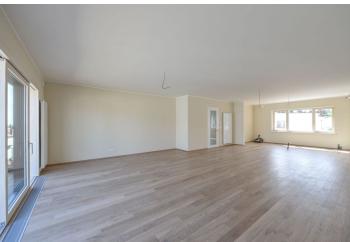

The interior will feature a living room with preparation for kitchen and terrace access, master bedroom with en-suite bathroom and walk-in closet, 2 childrens' bedrooms, study, shared bathroom, separate toilet, storeroom, and a hall with space for fitted wardrobes. All the rooms have access to the garden.

The apartment will be finished to a **high standard** that will include solid wood floors, large-format tiles, quality **large-format wood-aluminum windows** and veneered interior doors of above-standard height.

Pictures were taken in the show flat. Interior 222.8  $m^2$ , terrace 17.9  $m^2$ , garden 580  $m^2$ .

223 m², Prague 6, Břevnov