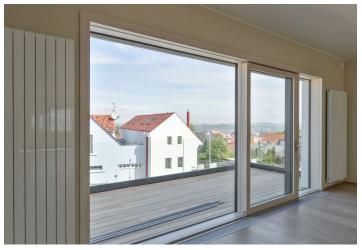

Spacious modern **4-bedroom apartment with two loggias on the 2nd floor** offers views of Prague with the dominant towers of St. Vitus Cathedral. In good weather also Říp or Ještěd are seen. The apartment is part of a newly created closed complex with reception, impressive entrancelobby, underground parking and a large common garden. Parks and landscaping are already in progress. Each of the eight three-storey houses is individually conceived, the facades are based on the asymmetric compositions of modern painting of the first half of the 20th century.

Photos come from a model apartment. Interior 217.2  $m^2$ , balcony 17  $m^2$ .

<sup>\*</sup> Area of the unit according to the Civil Code. The area consists of the sum total area of the entire unit bounded by perimeter walls.