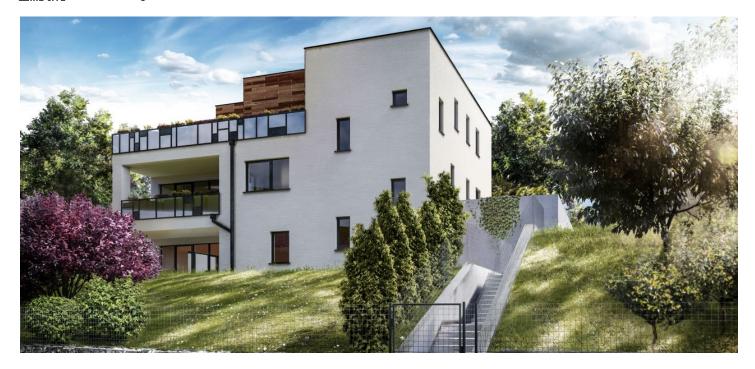

Spacious modern **4-bedroom apartment with two loggias on the 2nd floor** offers views of Prague with the dominant towers of St. Vitus Cathedral. In good weather also Říp or Ještěd are seen. The apartment is part of a newly created closed complex with reception, impressive entrancelobby, underground parking and a large common garden. Parks and landscaping are already in progress. Each of the eight three-storey houses is individually conceived, the facades are based on the asymmetric compositions of modern painting of the first half of the 20th century.

The interior consists of a living room with kitchen preparation and an access to the loggia, a master bedroom with en-suite bathroom and a walk-in closet, two children's bedrooms, a study, shared bathroom, separate toilet, an entrance hall and a corridor with space for built-in wardrobes. The high standard includes solid wooden floors, large-size tiles, large-area wood-aluminum windows or high veneered interior doors. The glass railings of the balconies and terraces do not obstruct the view or access of light. With the apartment it is possible to buy a garage space and cellar. The garage is accessable in one place, the whole transport is handled in the underground, and the space among the houses stays safe and quiet.