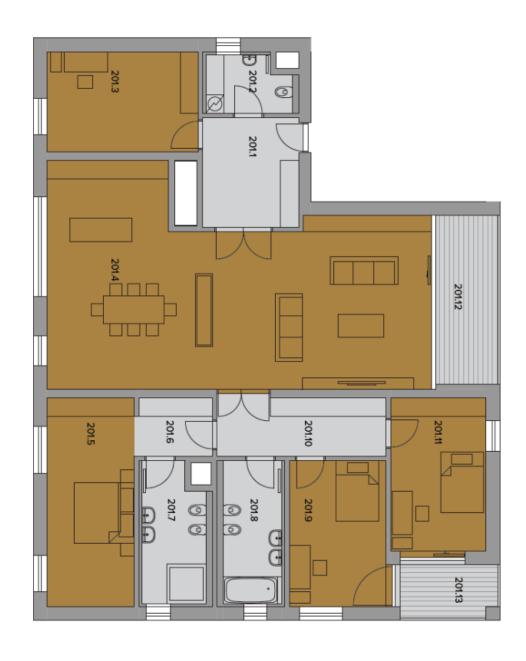

The interior consists of a living room with kitchen preparation and an access to the loggia, a master bedroom with en-suite bathroom and a walk-in closet, two children's bedrooms, a study, shared bathroom, separate toilet, an entrance hall and a corridor with space for built-in wardrobes. The high standard includes solid wooden floors, large-size tiles, large-area wood-aluminum windows or high veneered interior doors. The glass railings of the balconies and terraces do not obstruct the view or access of light. With the apartment it is possible to buy a garage space and cellar. The garage is accessable in one place, the whole transport is handled in the underground, and the space among the houses stays safe and quiet.