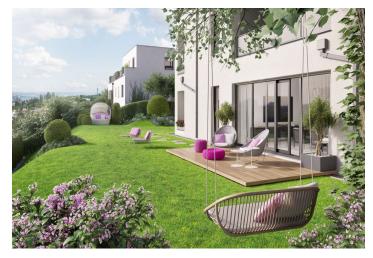

The interior consists of a living room with kitchen preparation and an access to the loggia, a master bedroom with en-suite bathroom and a walk-in closet, two children's bedrooms, a study, shared bathroom, separate toilet, an entrance hall and a corridor with space for built-in wardrobes. The high standard includes solid wooden floors, large-size tiles, large-area wood-aluminum windows or high veneered interior doors. The glass railings of the balconies and terraces do not obstruct the view or access of light. With the apartment it is possible to buy a garage space and cellar. The garage is accessable in one place, the whole transport is handled in the underground, and the space among the houses stays safe and quiet.

The residence is located near the **urban conservation** area of **Tejnka** with an unmistakable genius loci and the popular **Ladronka Park**. You will find a quiet family home with many opportunities for sports and relaxation. Due to plenty of greenery, prevailing western wind direction and absence of significant sources of pollution, you breathe **fresh air**.