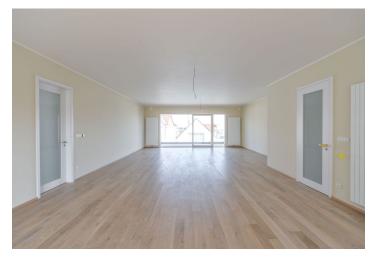

The interior consists of a living room with kitchen preparation and an access to the loggia, a master bedroom with en-suite bathroom and a walk-in closet, two children's bedrooms, a study, shared bathroom, separate toilet, an entrance hall and a corridor with space for built-in wardrobes. The high standard includes solid wooden floors, large-size tiles, large-area wood-aluminum windows or high veneered interior doors. The glass railings of the balconies and terraces do not obstruct the view or access of light. With the apartment it is possible to buy a garage space and cellar. The garage is accessable in one place, the whole transport is handled in the underground, and the space among the houses stays safe and quiet.

Photos come from a model apartment. Interior 217.2  $m^2$ , balcony 17  $m^2$ .

<sup>\*</sup> Area of the unit according to the Civil Code. The area consists of the sum total area of the entire unit bounded by perimeter walls.