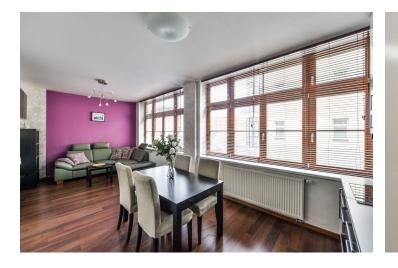

Modern furnished 2-bedroom flat situated on the first floor of a completely refurbished building from 1930, with lift. Located in a quiet Michle area with the Tyršův vrch park, Botič brook and lots of greenery near by. Good amenities, school next door, quick transportation connections, 15 minutes by tram to the city center.

The interior includes living room with a fully fitted open kitchen and dining area, two separate bedrooms, bathroom with bathtub, a separate toilet, and entry hall with built-in wardrobes.

Large windows, wooden floors and tiles, security entry door, central heating, blinds, washing machine, dryer, dishwasher, microwave oven, dishes and kitchenware, TV. One parking space in front of the building included. Common building charges, heating and water approx. CZK 2500 per month. Elektricity will be transfered to the tenant mame.