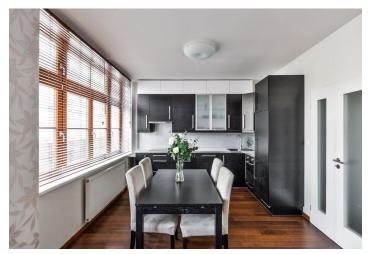

The interior includes living room with a fully fitted open kitchen and dining area, two separate bedrooms, bathroom with bathtub, a separate toilet, and entry hall with built-in wardrobes.

Large windows, wooden floors and tiles, security entry door, central heating, blinds, washing machine, dryer, dishwasher, microwave oven, dishes and kitchenware, TV. One parking space in front of the building included. Common building charges, heating and water approx. CZK 2500 per month. Elektricity will be transfered to the tenant mame.