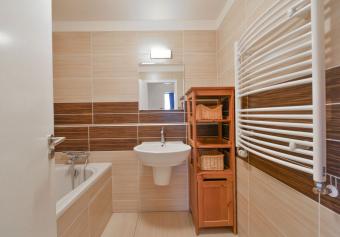

The interior includes living room with a fully fitted open kitchen and dining area, two separate bedrooms, bathroom with bathtub, a separate toilet, and entry hall with built-in wardrobes.

Large windows, wooden floors and tiles, security entry door, central heating, blinds, washing machine, dryer, dishwasher, microwave oven, dishes and kitchenware, TV. One parking space in front of the building included. Common building charges, heating and water approx. CZK 2500 per month. Elektricity will be transfered to the tenant mame.