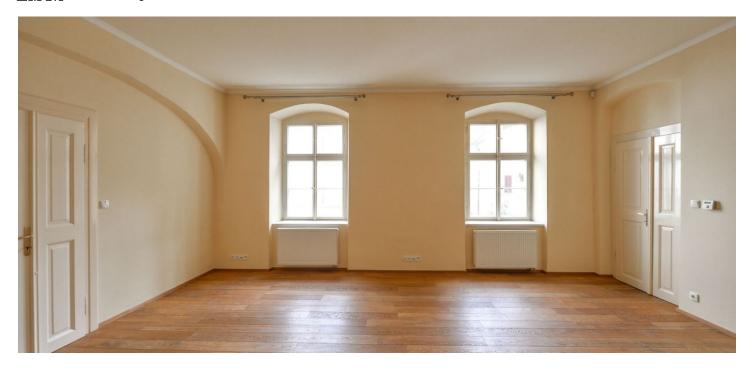

\* Area of the unit according to the Civil Code. The area consists of the sum total area of the entire unit bounded by perimeter walls.

Special offer! Two adjacent reconstructed flats with 2 bathrooms and preserved original details. Situated on the first floor with a private separate entrance, in an historic building with a green courtyard and no lift. Located in the romantic Malá Strana neighborhood right beneath the Prague Castle, moments from the Charles Bridge and trams on Malostranské Square, and a few minute walk to Malostranská metro station.

The first flat (78 m²) includes a fully fitted walk-through kitchen, a spacious living room, one bedroom, shower bathroom with toilet and utility area, and entry hall with built-in wardrobes and storage. The second flat - a studio - (48 m²) includes a fully fitted walk-through kitchen with dining area, living room / bedroom, shower bathroom with sink and toilet, and an open entry hall with built-in storage.