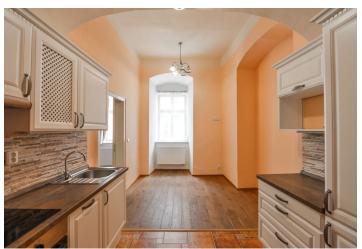

The first flat (78 m²) includes a fully fitted walk-through kitchen, a spacious living room, one bedroom, shower bathroom with toilet and utility area, and entry hall with built-in wardrobes and storage. The second flat - a studio - (48 m²) includes a fully fitted walk-through kitchen with dining area, living room / bedroom, shower bathroom with sink and toilet, and an open entry hall with built-in storage.