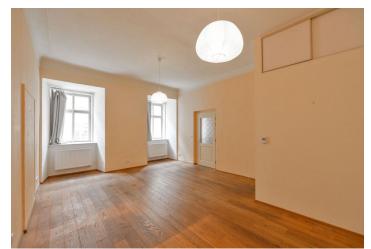

\* Area of the unit according to the Civil Code. The area consists of the sum total area of the entire unit bounded by perimeter walls.

Special offer! Two adjacent reconstructed flats with 2 bathrooms and preserved original details. Situated on the first floor with a private separate entrance, in an historic building with a green courtyard and no lift. Located in the romantic Malá Strana neighborhood right beneath the Prague Castle, moments from the Charles Bridge and trams on Malostranské Square, and a few minute walk to Malostranská metro station.

The first flat (78 m²) includes a fully fitted walk-through kitchen, a spacious living room, one bedroom, shower bathroom with toilet and utility area, and entry hall with built-in wardrobes and storage. The second flat - a studio - (48 m²) includes a fully fitted walk-through kitchen with dining area, living room / bedroom, shower bathroom with sink and toilet, and an open entry hall with built-in storage.