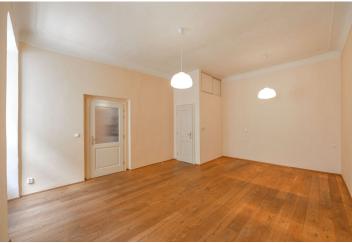

\* Area of the unit according to the Civil Code. The area consists of the sum total area of the entire unit bounded by perimeter walls.

Special offer! Two adjacent reconstructed flats with 2 bathrooms and preserved original details. Situated on the first floor with a private separate entrance, in an historic building with a green courtyard and no lift. Located in the romantic Malá Strana neighborhood right beneath the Prague Castle, moments from the Charles Bridge and trams on Malostranské Square, and a few minute walk to Malostranská metro station.

The first flat (78 m²) includes a fully fitted walk-through kitchen, a spacious living room, one bedroom, shower bathroom with toilet and utility area, and entry hall with built-in wardrobes and storage. The second flat - a studio - (48 m²) includes a fully fitted walk-through kitchen with dining area, living room / bedroom, shower bathroom with sink and toilet, and an open entry hall with built-in storage.

Green courtyard and historic street views, wooden floors and tiles, storage, gas boiler, double interior doors, gas boiler, dishwasher. Common building charges and water approx. CZK 1500 per month. Gas and electricity are billed separately.